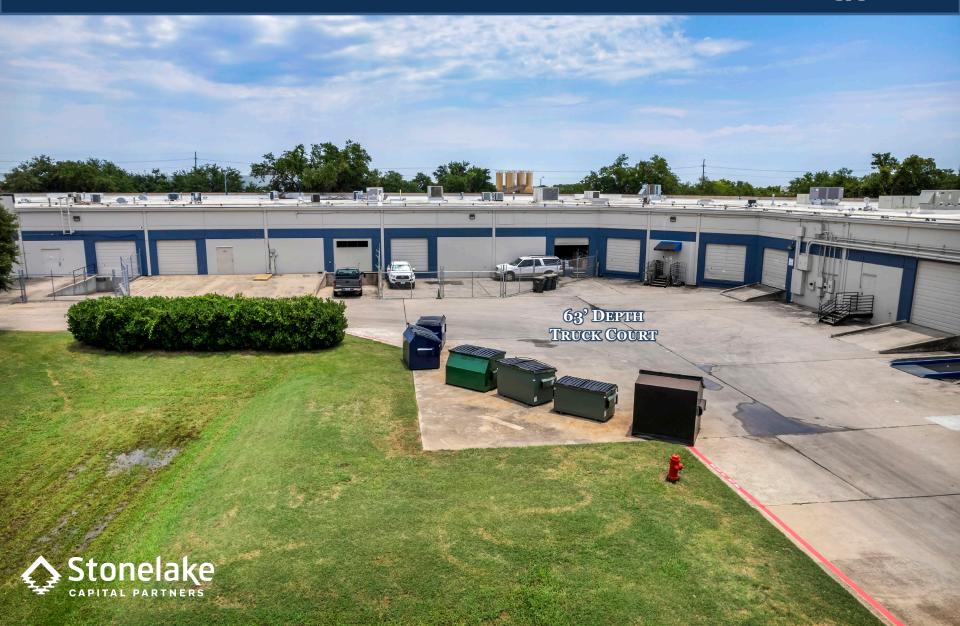

#### **SPACE FOR LEASE - INFORMATION**

- 6,638 SF AVAILABLE
- 3.53 : 1000 PARKING
- 2 DOCK HIGH DOORS
- 63' TRUCK COURT DEPTH
- YEAR BUILT: 1984
- SOUTH INDUSTRIAL DRIVE FRONTAGE
- SOUTHEAST INDUSTRIAL SUBMARKET
- AMPLE EMPLOYEE PARKING
- REAR LOADED BUILDING
- 0.4 MILES EAST OF INTERSTATE 35
- MAKE READY UNDERWAY