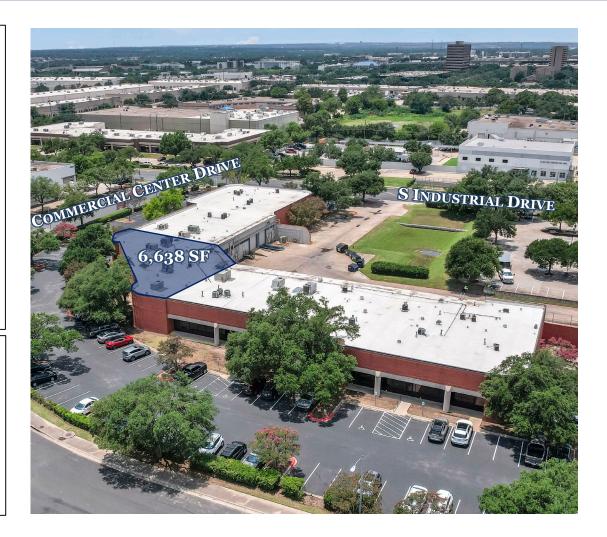

6,638 SF FOR LEASE 4120 Commercial Center Dr, Suite 250 | Austin, Tx Southeast Industrial Submarket

**DOWNTOWN AUSTIN** 

S INDUSTRIAL DRIVE

6,638 SF

**COMMERCIAL CENTER DRIVE** 

PAPER TRANSPORT, INC.

00

71

6,638 SF FOR LEASE 4120 Commercial Center Dr, Suite 250 | Austin, Tx Southeast Industrial Submarket

6,638 SF

COMMERCIAL CENTER DRIVE

6,638 SF FOR LEASE 4120 Commercial Center Dr, Suite 250 | Austin, Tx Southeast Industrial Submarket

#### **SPACE FOR LEASE - INFORMATION**

- 6,638 SF AVAILABLE
- 3.53 : 1000 PARKING
- 2 DOCK HIGH DOORS
- 63' TRUCK COURT DEPTH
- YEAR BUILT: 1984
- SOUTH INDUSTRIAL DRIVE FRONTAGE
- SOUTHEAST INDUSTRIAL SUBMARKET
- AMPLE EMPLOYEE PARKING
- REAR LOADED BUILDING
- 0.4 MILES EAST OF INTERSTATE 35
- MAKE READY UNDERWAY