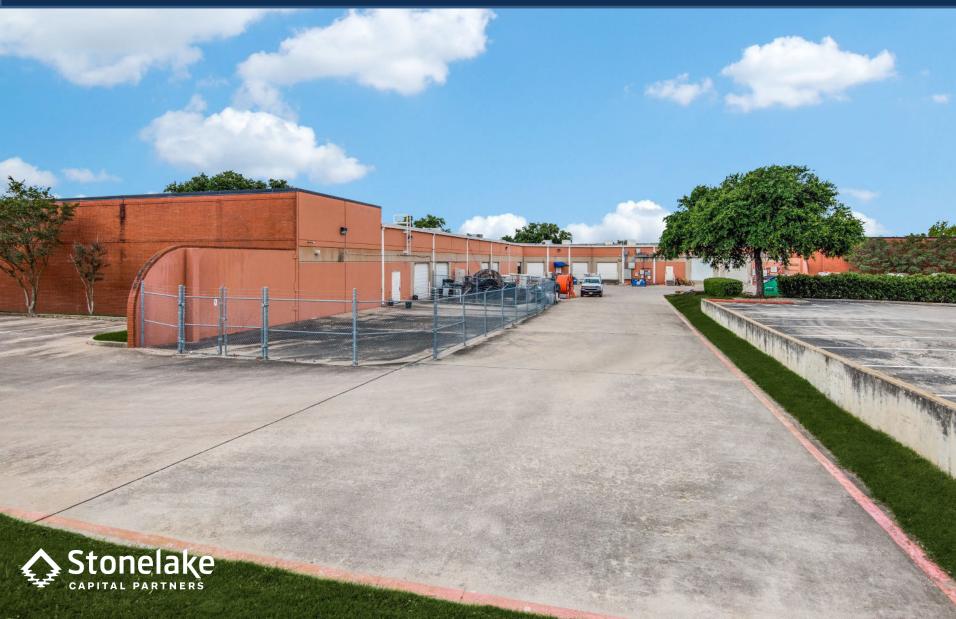

#### **SPACE FOR LEASE - INFORMATION**

- 5,082 SF AVAILABLE SUITE 500
- COMPRISED PRIMARILY OF PRIVATE OFFICES
- 1 DOCK WELL
- ~2,800 SF OF FENCED OUTDOOR STORAGE
- 3.53: 1000 PARKING
- 63' TRUCK COURT DEPTH
- YEAR BUILT: 1984
- SOUTHEAST INDUSTRIAL SUBMARKET
- AMPLE EMPLOYEE PARKING
- REAR LOAD BUILDING
- 0.4 MILES EAST OF INTERSTATE 35

#### **MARKETED BY:**

**LEIGH ELLIS** 

512-684-3802 (D) 512-632-7167 (M)

ELLIS@AQUILACOMMERCIAL.COM

- SUITE 500 5,082 SF
- COMPRISED PRIMARILY OF PRIVATE OFFICES
- 1 DOCK WELL
- BATHROOMS IN SUITE
- AMPLE EMPLOYEE PARKING
- 0.4 MILES EAST OF INTERSTATE 35
- ROUGHLY 2,800 SF OF FENCED OUTDOOR STORAGE