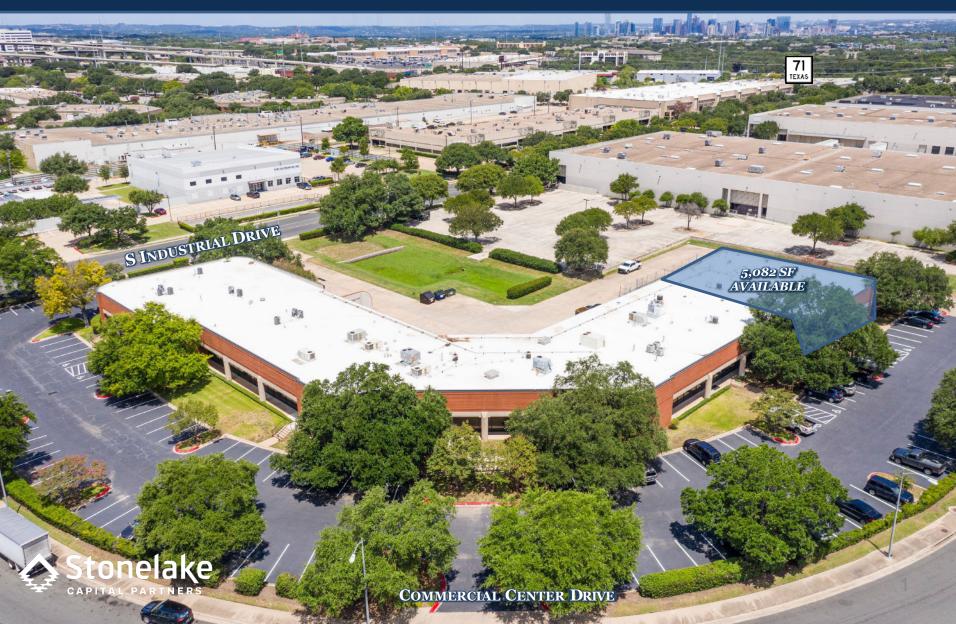

5,082 SF AVAILABLE 4120 Commercial Center Dr Suite 500 Southeast Industrial Submarket

#### **SPACE FOR LEASE - INFORMATION**

- 5,082 SF AVAILABLE SUITE 500
- COMPRISED PRIMARILY OF PRIVATE OFFICES
- 1 DOCK WELL
- ~2,800 SF OF FENCED OUTDOOR STORAGE
- 3.53: 1000 PARKING
- 63' TRUCK COURT DEPTH
- YEAR BUILT: 1984
- SOUTHEAST INDUSTRIAL SUBMARKET
- AMPLE EMPLOYEE PARKING
- REAR LOAD BUILDING
- 0.4 MILES EAST OF INTERSTATE 35