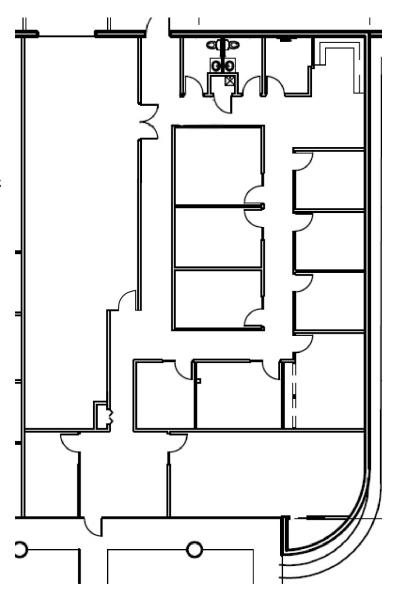

#### **SPACE FOR LEASE - INFORMATION**

- 5,082 SF AVAILABLE SUITE 500
- COMPRISED PRIMARILY OF PRIVATE OFFICES
- 1 DOCK WELL
- ~2,800 SF OF FENCED OUTDOOR STORAGE
- 3.53: 1000 PARKING
- 63' TRUCK COURT DEPTH
- YEAR BUILT: 1984
- SOUTHEAST INDUSTRIAL SUBMARKET
- AMPLE EMPLOYEE PARKING
- REAR LOAD BUILDING
- 0.4 MILES EAST OF INTERSTATE 35

#### **MARKETED BY:**

**LEIGH ELLIS** 

512-684-3802 (D) 512-632-7167 (M)

ELLIS@AQUILACOMMERCIAL.COM

- SUITE 500 5,082 SF
- COMPRISED PRIMARILY OF PRIVATE OFFICES
- 1 DOCK WELL
- BATHROOMS IN SUITE
- AMPLE EMPLOYEE PARKING
- 0.4 MILES EAST OF INTERSTATE 35
- ROUGHLY 2,800 SF OF FENCED OUTDOOR STORAGE