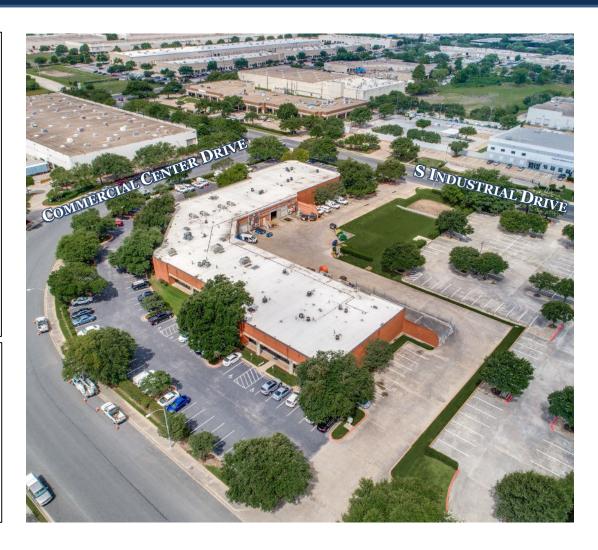

#### **SPACE FOR LEASE - INFORMATION**

- 5,082 SF AVAILABLE SUITE 500
- COMPRISED PRIMARILY OF PRIVATE OFFICES
- 1 DOCK WELL
- ~2,800 SF OF FENCED OUTDOOR STORAGE
- 3.53: 1000 PARKING
- 63' TRUCK COURT DEPTH
- YEAR BUILT: 1984
- SOUTHEAST INDUSTRIAL SUBMARKET
- AMPLE EMPLOYEE PARKING
- REAR LOAD BUILDING
- 0.4 MILES EAST OF INTERSTATE 35