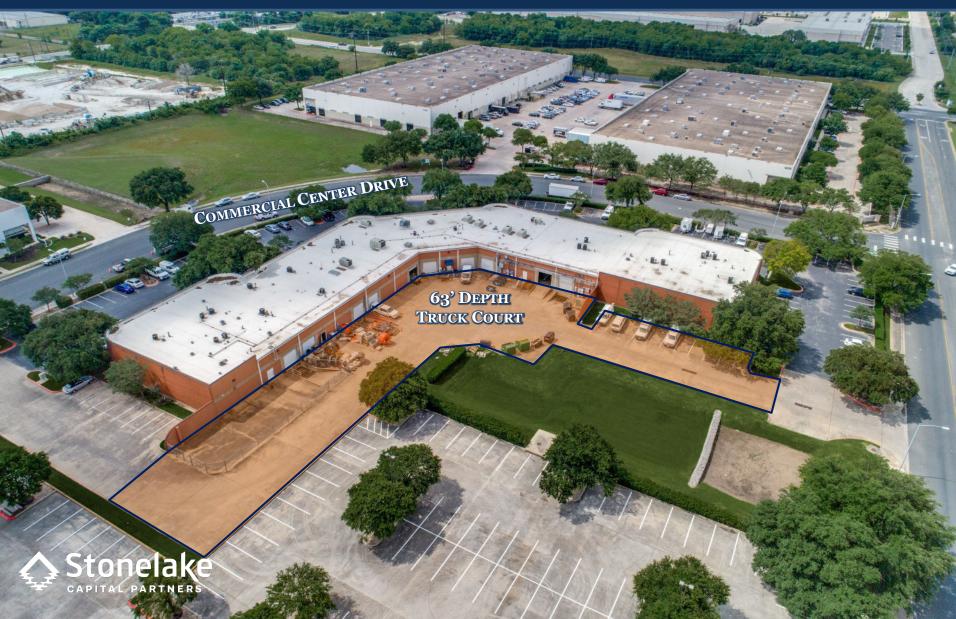

#### **SPACE FOR LEASE - INFORMATION**

- 5,082 SF AVAILABLE SUITE 500
- COMPRISED PRIMARILY OF PRIVATE OFFICES
- 1 DOCK WELL
- ~2,800 SF OF FENCED OUTDOOR STORAGE
- 3.53: 1000 PARKING
- 63' TRUCK COURT DEPTH
- YEAR BUILT: 1984
- SOUTHEAST INDUSTRIAL SUBMARKET
- AMPLE EMPLOYEE PARKING
- REAR LOAD BUILDING
- 0.4 MILES EAST OF INTERSTATE 35

#### **MARKETED BY:**

**LEIGH ELLIS** 

512-684-3802 (D) 512-632-7167 (M)

ELLIS@AQUILACOMMERCIAL.COM

- SUITE 500 5,082 SF
- COMPRISED PRIMARILY OF PRIVATE OFFICES
- 1 DOCK WELL
- BATHROOMS IN SUITE
- AMPLE EMPLOYEE PARKING
- 0.4 MILES EAST OF INTERSTATE 35
- ROUGHLY 2,800 SF OF FENCED OUTDOOR STORAGE