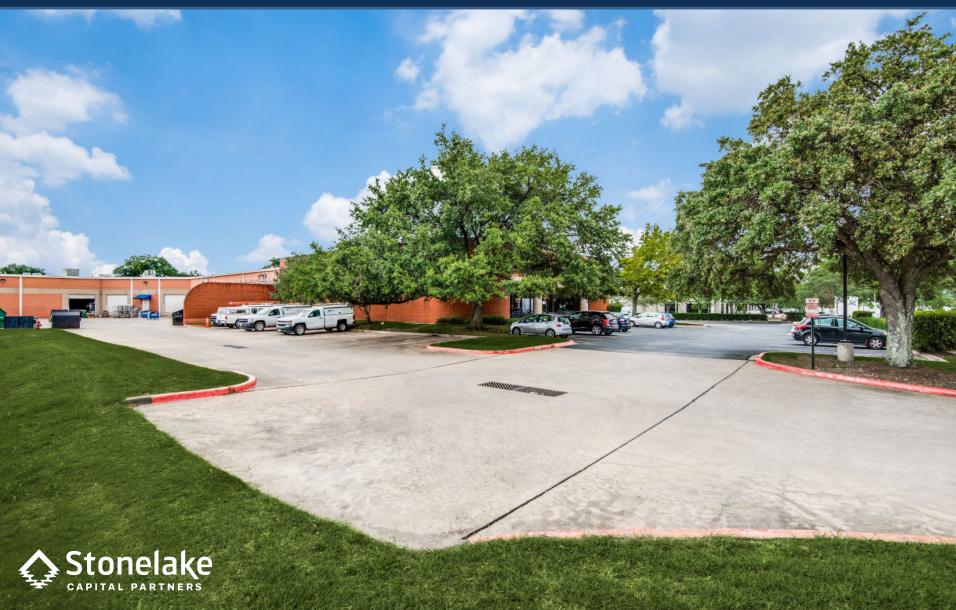

#### **SPACE FOR LEASE - INFORMATION**

- 5,082 SF AVAILABLE SUITE 500
- COMPRISED PRIMARILY OF PRIVATE OFFICES
- 1 DOCK WELL
- ~2,800 SF OF FENCED OUTDOOR STORAGE
- 3.53: 1000 PARKING
- 63' TRUCK COURT DEPTH
- YEAR BUILT: 1984
- SOUTHEAST INDUSTRIAL SUBMARKET
- AMPLE EMPLOYEE PARKING
- REAR LOAD BUILDING
- 0.4 MILES EAST OF INTERSTATE 35

#### **MARKETED BY:**

**LEIGH ELLIS** 

512-684-3802 (D) 512-632-7167 (M)

ELLIS@AQUILACOMMERCIAL.COM

- SUITE 500 5,082 SF
- COMPRISED PRIMARILY OF PRIVATE OFFICES
- 1 DOCK WELL
- BATHROOMS IN SUITE
- AMPLE EMPLOYEE PARKING
- 0.4 MILES EAST OF INTERSTATE 35
- ROUGHLY 2,800 SF OF FENCED OUTDOOR STORAGE