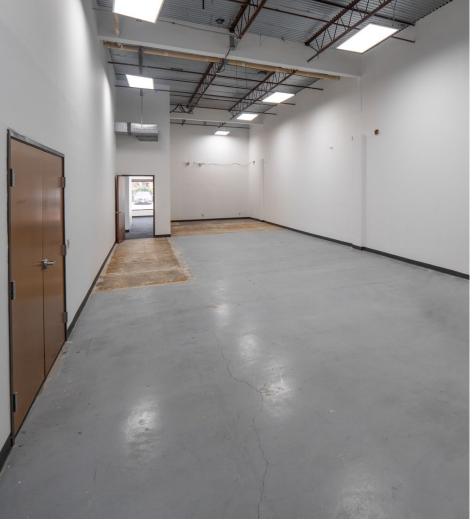

#### **SPACE FOR LEASE - INFORMATION**

- 5,082 SF AVAILABLE SUITE 500
- COMPRISED PRIMARILY OF PRIVATE OFFICES
- 1 DOCK WELL
- ~2,800 SF OF FENCED OUTDOOR STORAGE
- 3.53: 1000 PARKING
- 63' TRUCK COURT DEPTH
- YEAR BUILT: 1984
- SOUTHEAST INDUSTRIAL SUBMARKET
- AMPLE EMPLOYEE PARKING
- REAR LOAD BUILDING
- 0.4 MILES EAST OF INTERSTATE 35

#### **MARKETED BY:**

**LEIGH ELLIS** 

512-684-3802 (D) 512-632-7167 (M)

ELLIS@AQUILACOMMERCIAL.COM

- SUITE 500 5,082 SF
- COMPRISED PRIMARILY OF PRIVATE OFFICES
- 1 DOCK WELL
- BATHROOMS IN SUITE
- AMPLE EMPLOYEE PARKING
- 0.4 MILES EAST OF INTERSTATE 35
- ROUGHLY 2,800 SF OF FENCED OUTDOOR STORAGE