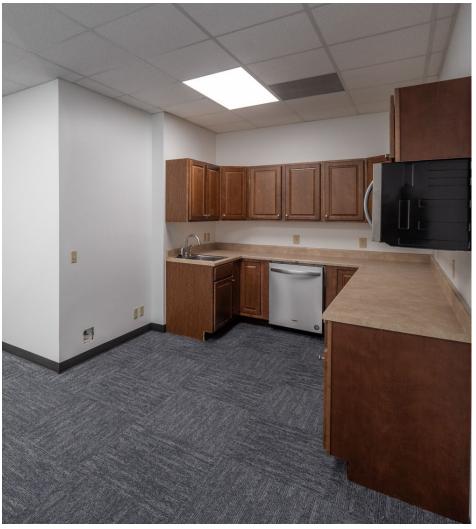

#### **SPACE FOR LEASE - INFORMATION**

- 5,082 SF AVAILABLE SUITE 500
- COMPRISED PRIMARILY OF PRIVATE OFFICES
- 1 DOCK WELL
- ~2,800 SF OF FENCED OUTDOOR STORAGE
- 3.53: 1000 PARKING
- 63' TRUCK COURT DEPTH
- YEAR BUILT: 1984
- SOUTHEAST INDUSTRIAL SUBMARKET
- AMPLE EMPLOYEE PARKING
- REAR LOAD BUILDING
- 0.4 MILES EAST OF INTERSTATE 35

#### **MARKETED BY:**

**LEIGH ELLIS** 

512-684-3802 (D) 512-632-7167 (M)

ELLIS@AQUILACOMMERCIAL.COM

- SUITE 500 5,082 SF
- COMPRISED PRIMARILY OF PRIVATE OFFICES
- 1 DOCK WELL
- BATHROOMS IN SUITE
- AMPLE EMPLOYEE PARKING
- 0.4 MILES EAST OF INTERSTATE 35
- ROUGHLY 2,800 SF OF FENCED OUTDOOR STORAGE