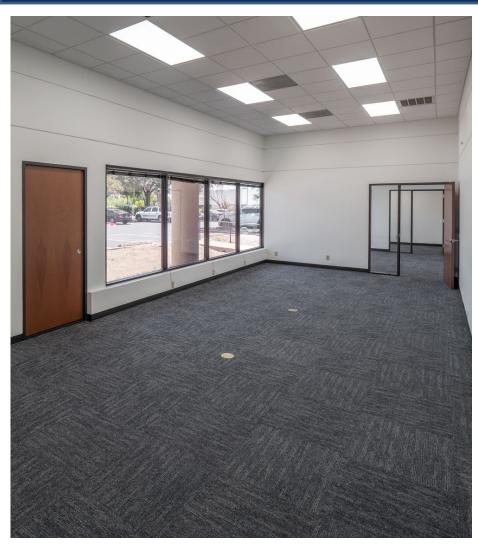

#### **SPACE FOR LEASE - INFORMATION**

- 5,082 SF AVAILABLE SUITE 500
- COMPRISED PRIMARILY OF PRIVATE OFFICES
- 1 DOCK WELL
- ~2,800 SF OF FENCED OUTDOOR STORAGE
- 3.53: 1000 PARKING
- 63' TRUCK COURT DEPTH
- YEAR BUILT: 1984
- SOUTHEAST INDUSTRIAL SUBMARKET
- AMPLE EMPLOYEE PARKING
- REAR LOAD BUILDING
- 0.4 MILES EAST OF INTERSTATE 35

#### **MARKETED BY:**

**LEIGH ELLIS** 

512-684-3802 (D) 512-632-7167 (M)

ELLIS@AQUILACOMMERCIAL.COM

- SUITE 500 5,082 SF
- COMPRISED PRIMARILY OF PRIVATE OFFICES
- 1 DOCK WELL
- BATHROOMS IN SUITE
- AMPLE EMPLOYEE PARKING
- 0.4 MILES EAST OF INTERSTATE 35
- ROUGHLY 2,800 SF OF FENCED OUTDOOR STORAGE