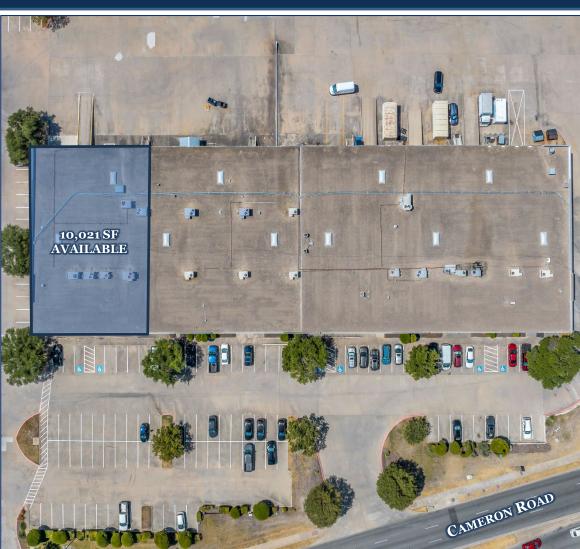

10,021 SF AVAILABLE 9210 CAMERON ROAD SUITE 100 Northeast Industrial Submarket

EL EA

9210

OAPSI

10,021 SF AVAILABLE 9210 CAMERON ROAD SUITE 100 Northeast Industrial Submarket

10,021 SF AVAILABLE 9210 Cameron Road Suite 100 Northeast Industrial Submarket

#### **SPACE FOR LEASE - INFORMATION**

- 10,021 SF AVAILABLE
  - **40% OFFICE**
- 20' CLEAR HEIGHT
- 110' TRUCK COURT DEPTH
- 125' BUILDING DEPTH
- 1 DOCK HIGH DOOR
- 1 RAMP AND DRIVE IN DOOR
- CAMERON ROAD FRONTAGE
- 1.0 MILE EAST OF I-35
- 3.0 PARKING SPACES PER 1,000 SF