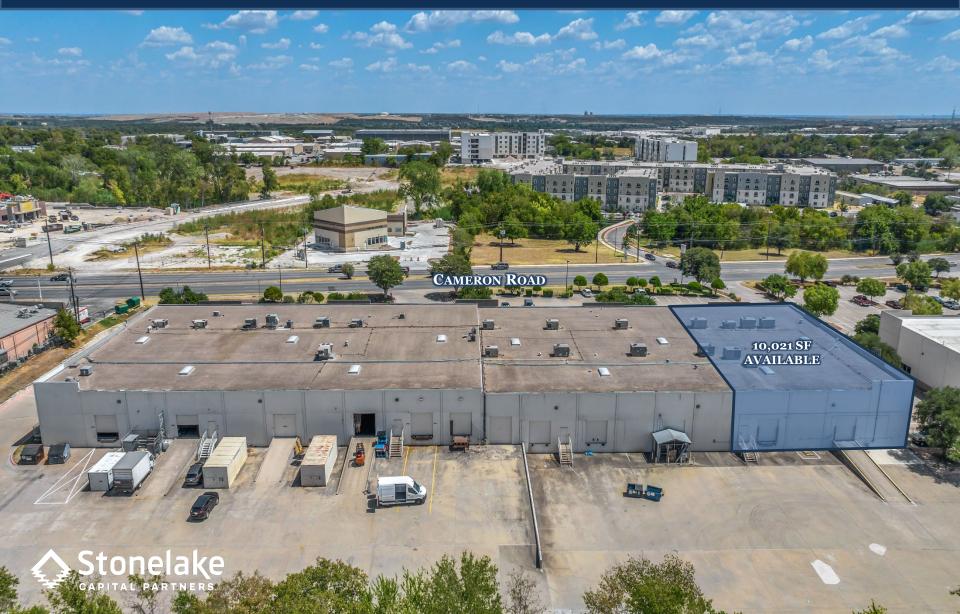

10,021 SF AVAILABLE 9210 CAMERON ROAD SUITE 100 Northeast Industrial Submarket

EL EA

9210

OAPSI

10,021 SF AVAILABLE 9210 CAMERON ROAD SUITE 100 Northeast Industrial Submarket

10,021 SF AVAILABLE 9210 Cameron Road Suite 100 Northeast Industrial Submarket

#### **SPACE FOR LEASE - INFORMATION**

- 10,021 SF AVAILABLE
  - **40% OFFICE**
- 20' CLEAR HEIGHT
- 110' TRUCK COURT DEPTH
- 125' BUILDING DEPTH
- 1 DOCK HIGH DOOR
- 1 RAMP AND DRIVE IN DOOR
- CAMERON ROAD FRONTAGE
- 1.0 MILE EAST OF I-35
- 3.0 PARKING SPACES PER 1,000 SF