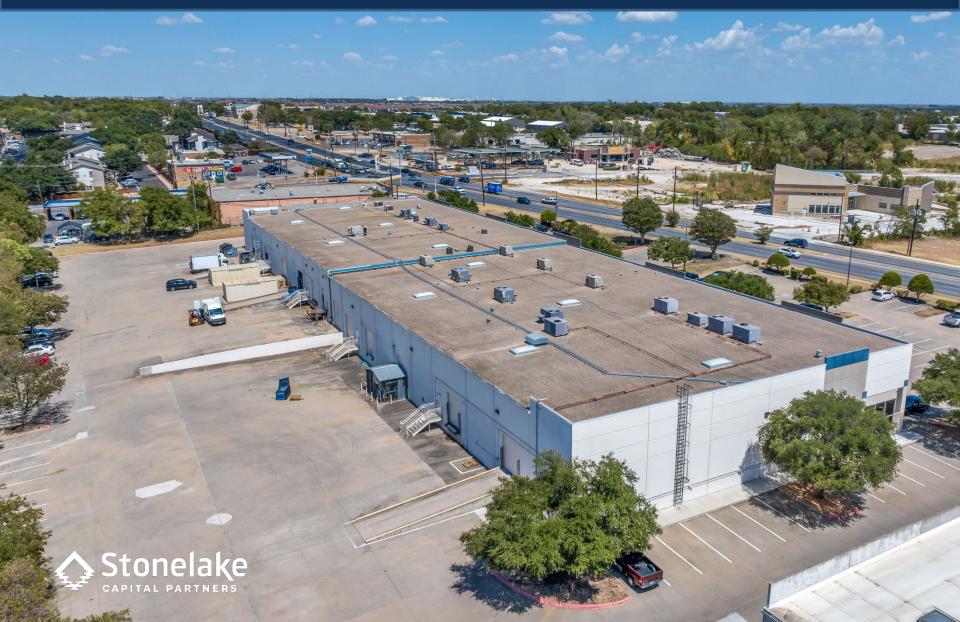

10,021 SF AVAILABLE 9210 CAMERON ROAD SUITE 100 Northeast Industrial Submarket

EL EA

9210

OAPSI

10,021 SF AVAILABLE 9210 CAMERON ROAD SUITE 100 Northeast Industrial Submarket

10,021 SF AVAILABLE 9210 Cameron Road Suite 100 Northeast Industrial Submarket

#### **SPACE FOR LEASE - INFORMATION**

- 10,021 SF AVAILABLE
  - **40% OFFICE**
- 20' CLEAR HEIGHT
- 110' TRUCK COURT DEPTH
- 125' BUILDING DEPTH
- 1 DOCK HIGH DOOR
- 1 RAMP AND DRIVE IN DOOR
- CAMERON ROAD FRONTAGE
- 1.0 MILE EAST OF I-35
- 3.0 PARKING SPACES PER 1,000 SF