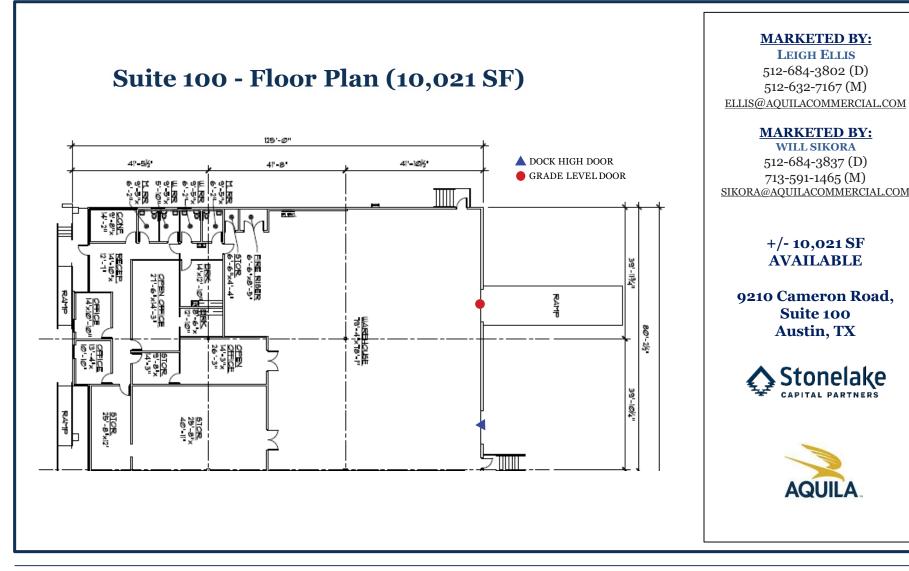

#### **SPACE FOR LEASE - INFORMATION**

- 10,021 SF AVAILABLE
  - **40% OFFICE**
- 20' CLEAR HEIGHT
- 110' TRUCK COURT DEPTH
- 125' BUILDING DEPTH
- 1 DOCK HIGH DOOR
- 1 RAMP AND DRIVE IN DOOR
- CAMERON ROAD FRONTAGE
- 1.0 MILE EAST OF I-35
- 3.0 PARKING SPACES PER 1,000 SF