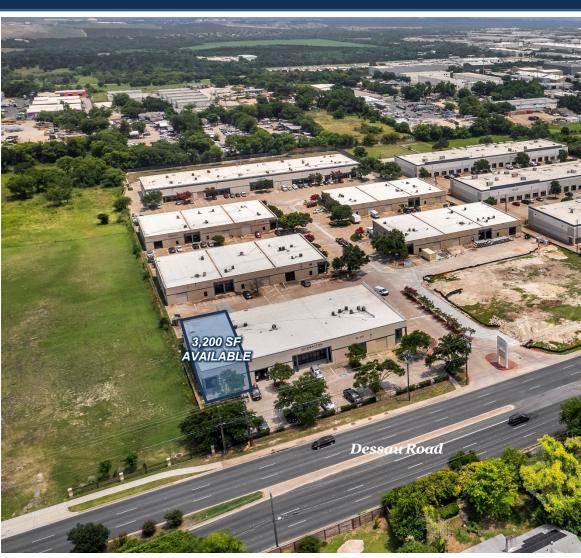

3,200 SF AVAILABLE 9701 Dessau Road Suite 104 Northeast Industrial Submarket

#### **SPACE FOR LEASE - INFORMATION**

- 3,200 SF AVAILABLE
  - **50% OFFICE**
- 12' CLEAR HEIGHT
- 100' BUILDING DEPTH
- 1 DOCK HIGH DOOR
- DESSAU ROAD FRONTAGE
- 0.9 MILE EAST OF I-35
- 3.1 PARKING SPACES PER 1,000 SF
- NEW TPO ROOF: 2017