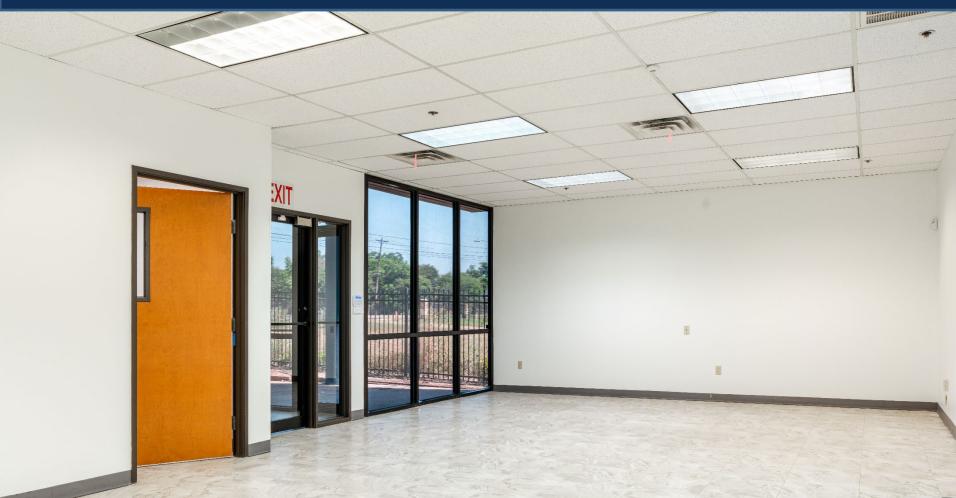

#### **SPACE FOR LEASE - INFORMATION**

- 3,200 SF AVAILABLE
  - **50% OFFICE**
- 12' CLEAR HEIGHT
- 100' BUILDING DEPTH
- 1 DOCK HIGH DOOR
- DESSAU ROAD FRONTAGE
- 0.9 MILE EAST OF I-35
- 3.1 PARKING SPACES PER 1,000 SF
- NEW TPO ROOF: 2017