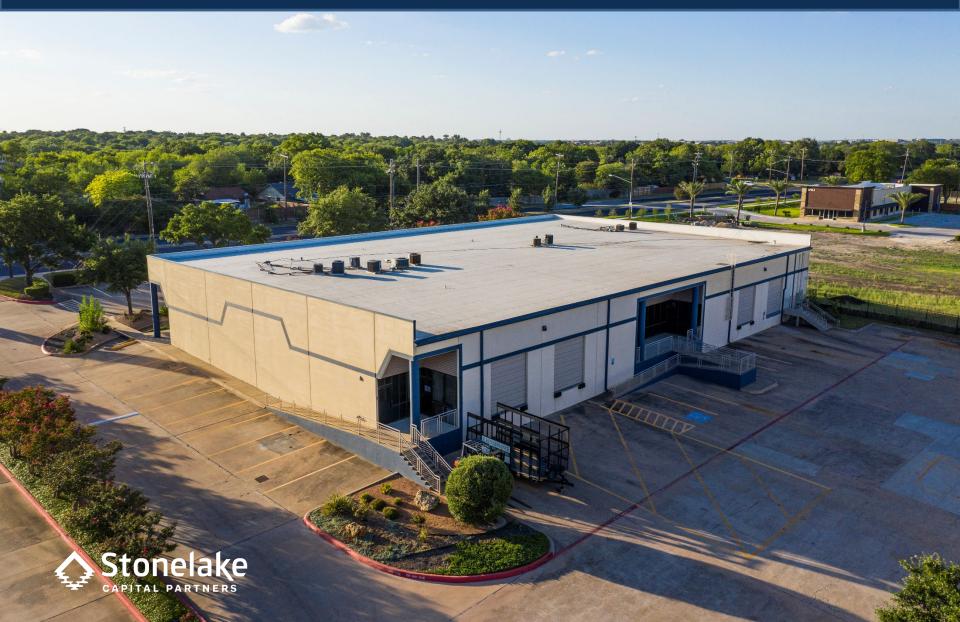

3,200 SF AVAILABLE 9701 Dessau Road Suite 104 Northeast Industrial Submarket

3,200 SF AVAILABLE 9701 Dessau Road Suite 104 Northeast Industrial Submarket

The information contained herein has been given to us by the owner of the property or other sources we deem reliable, we have no reason to doubt the accuracy, but we do not guarantee it. All information should be verified prior to lease.