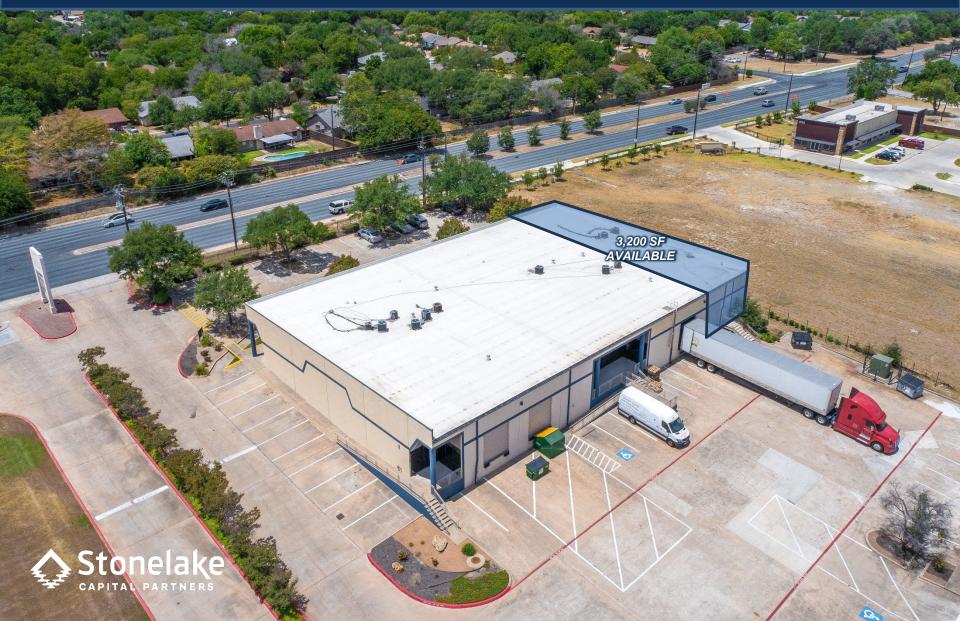

3,200 SF AVAILABLE 9701 Dessau Road Suite 104 Northeast Industrial Submarket

#### **SPACE FOR LEASE - INFORMATION**

- 3,200 SF AVAILABLE
  - **50% OFFICE**
- 12' CLEAR HEIGHT
- 100' BUILDING DEPTH
- 1 DOCK HIGH DOOR
- DESSAU ROAD FRONTAGE
- 0.9 MILE EAST OF I-35
- 3.1 PARKING SPACES PER 1,000 SF
- NEW TPO ROOF: 2017