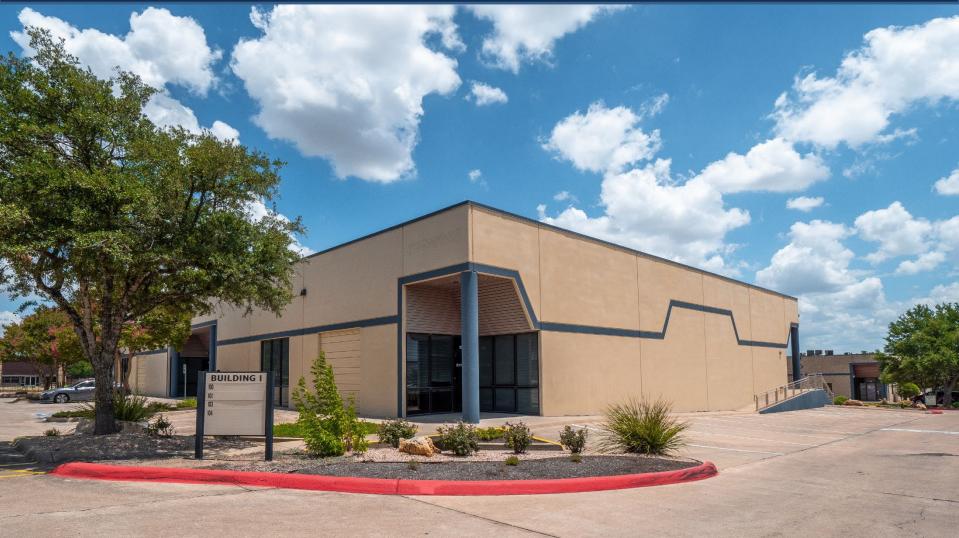

3,200 SF AVAILABLE 9701 Dessau Road Suite 104 Northeast Industrial Submarket

#### **SPACE FOR LEASE - INFORMATION**

- 3,200 SF AVAILABLE
  - **50% OFFICE**
- 12' CLEAR HEIGHT
- 100' BUILDING DEPTH
- 1 DOCK HIGH DOOR
- DESSAU ROAD FRONTAGE
- 0.9 MILE EAST OF I-35
- 3.1 PARKING SPACES PER 1,000 SF
- NEW TPO ROOF: 2017