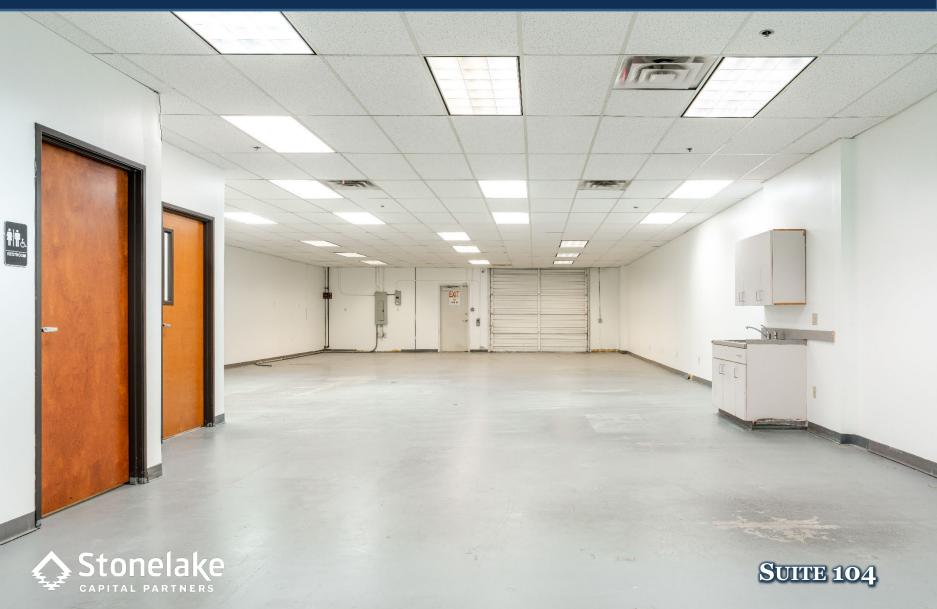

#### **SPACE FOR LEASE - INFORMATION**

- 3,200 SF AVAILABLE
  - **50% OFFICE**
- 12' CLEAR HEIGHT
- 100' BUILDING DEPTH
- 1 DOCK HIGH DOOR
- DESSAU ROAD FRONTAGE
- 0.9 MILE EAST OF I-35
- 3.1 PARKING SPACES PER 1,000 SF
- NEW TPO ROOF: 2017