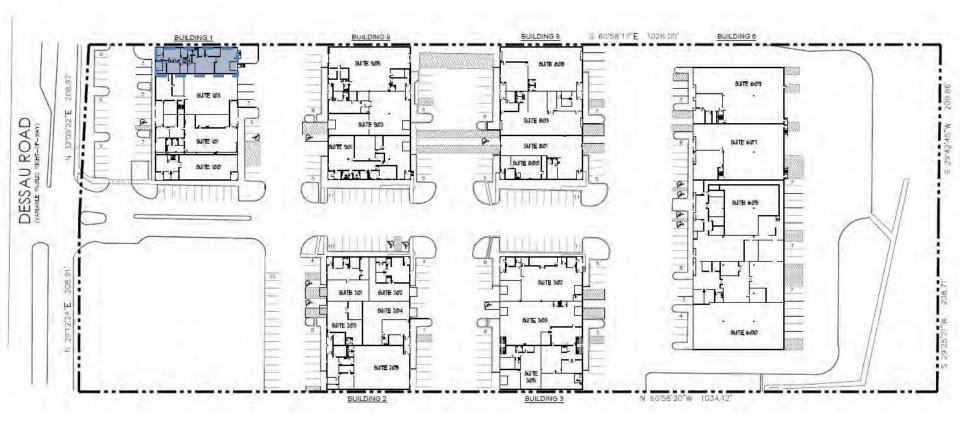

3,200 SF AVAILABLE 9701 Dessau Road Suite 104 Northeast Industrial Submarket

#### **SPACE FOR LEASE - INFORMATION**

- 3,200 SF AVAILABLE
  - **50% OFFICE**
- 12' CLEAR HEIGHT
- 100' BUILDING DEPTH
- 1 DOCK HIGH DOOR
- DESSAU ROAD FRONTAGE
- 0.9 MILE EAST OF I-35
- 3.1 PARKING SPACES PER 1,000 SF
- NEW TPO ROOF: 2017