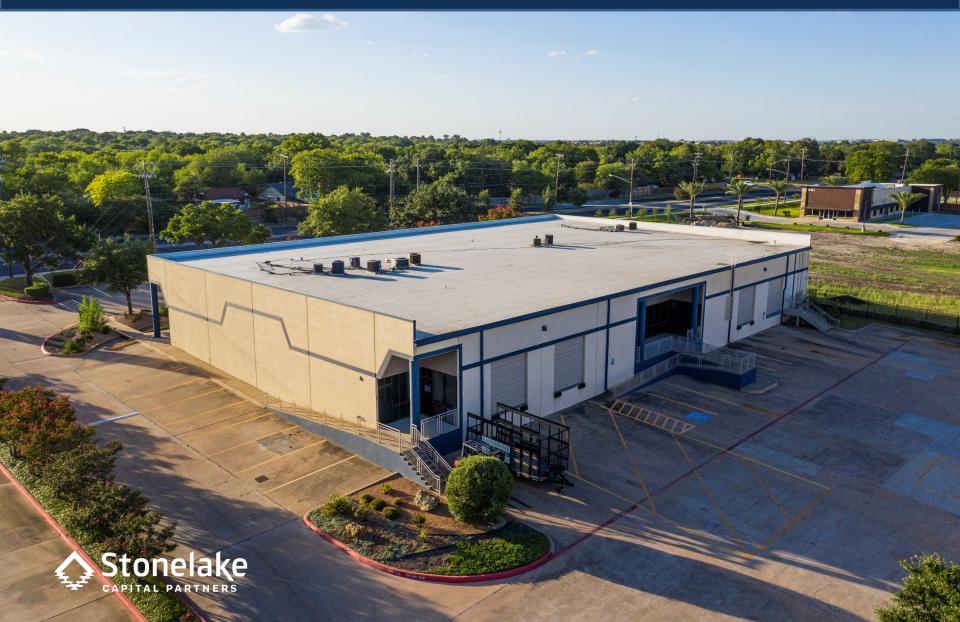

3,200 SF AVAILABLE 9701 Dessau Road Suite 104 Northeast Industrial Submarket

#### **SPACE FOR LEASE - INFORMATION**

- 3,200 SF AVAILABLE
  - **50% OFFICE**
- 12' CLEAR HEIGHT
- 100' BUILDING DEPTH
- 1 DOCK HIGH DOOR
- DESSAU ROAD FRONTAGE
- 0.9 MILE EAST OF I-35
- 3.1 PARKING SPACES PER 1,000 SF
- NEW TPO ROOF: 2017