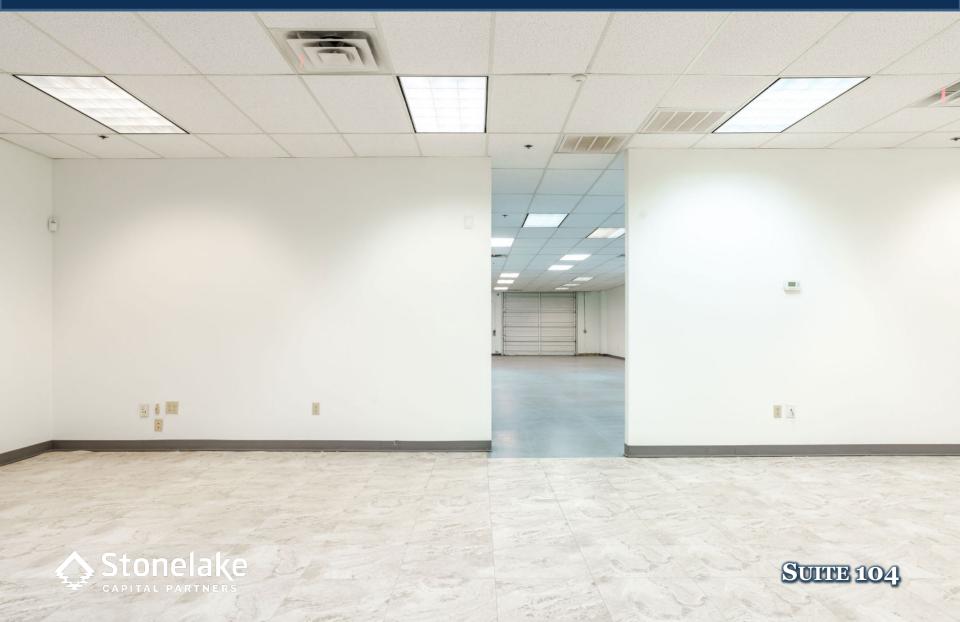

#### **SPACE FOR LEASE - INFORMATION**

- 3,200 SF AVAILABLE
  - **50% OFFICE**
- 12' CLEAR HEIGHT
- 100' BUILDING DEPTH
- 1 DOCK HIGH DOOR
- DESSAU ROAD FRONTAGE
- 0.9 MILE EAST OF I-35
- 3.1 PARKING SPACES PER 1,000 SF
- NEW TPO ROOF: 2017