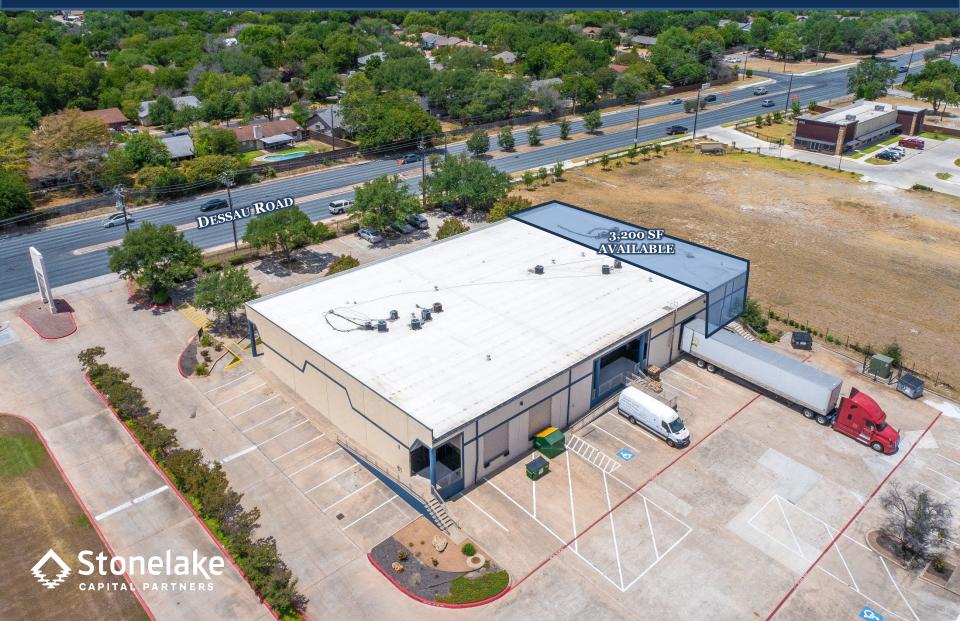

3,200 SF AVAILABLE 9701 Dessau Road Suite 104 Northeast Industrial Submarket

#### **SPACE FOR LEASE - INFORMATION**

- 3,200 SF AVAILABLE
  - **50% OFFICE**
- 12' CLEAR HEIGHT
- 100' BUILDING DEPTH
- 1 DOCK HIGH DOOR
- DESSAU ROAD FRONTAGE
- 0.9 MILE EAST OF I-35
- 3.1 PARKING SPACES PER 1,000 SF
- NEW TPO ROOF: 2017