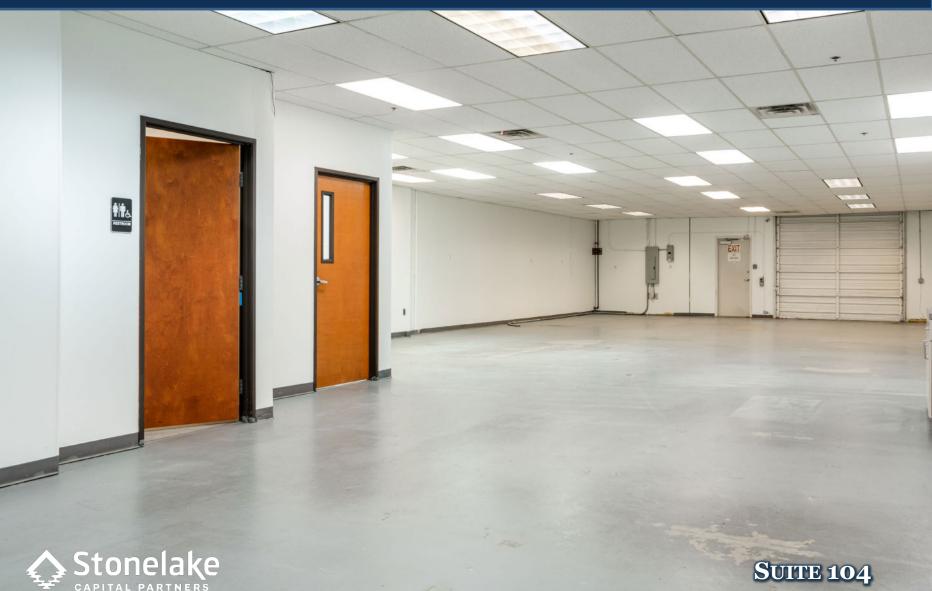

#### **SPACE FOR LEASE - INFORMATION**

- 3,200 SF AVAILABLE
  - **50% OFFICE**
- 12' CLEAR HEIGHT
- 100' BUILDING DEPTH
- 1 DOCK HIGH DOOR
- DESSAU ROAD FRONTAGE
- 0.9 MILE EAST OF I-35
- 3.1 PARKING SPACES PER 1,000 SF
- NEW TPO ROOF: 2017