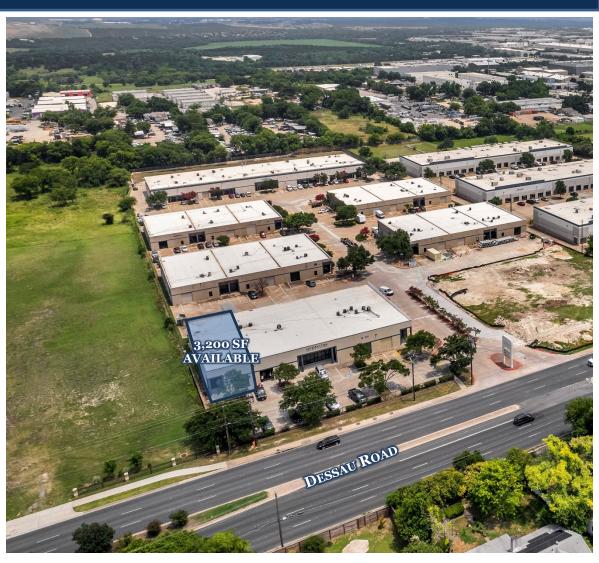

3,200 SF AVAILABLE 9701 Dessau Road Suite 104 Northeast Industrial Submarket

#### **SPACE FOR LEASE - INFORMATION**

- 3,200 SF AVAILABLE
  - **50% OFFICE**
- 12' CLEAR HEIGHT
- 100' BUILDING DEPTH
- 1 DOCK HIGH DOOR
- DESSAU ROAD FRONTAGE
- 0.9 MILE EAST OF I-35
- 3.1 PARKING SPACES PER 1,000 SF
- NEW TPO ROOF: 2017