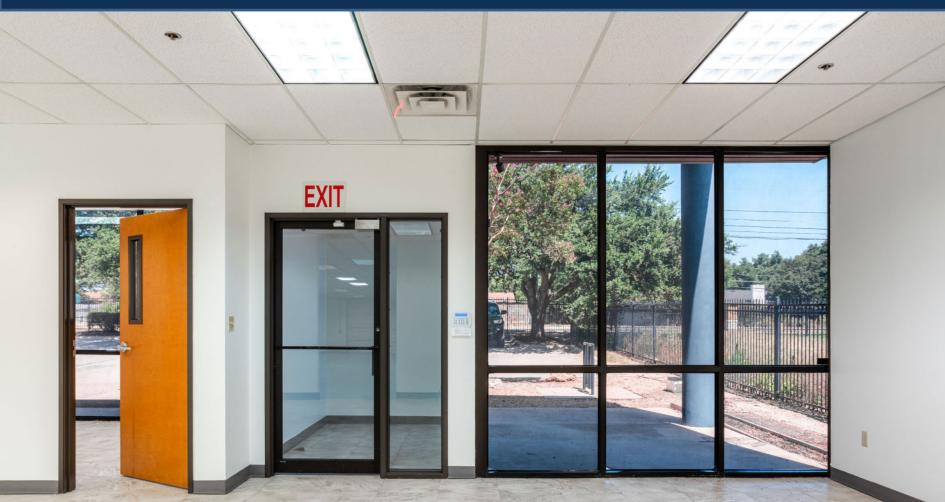

#### **SPACE FOR LEASE - INFORMATION**

- 3,200 SF AVAILABLE
  - **50% OFFICE**
- 12' CLEAR HEIGHT
- 100' BUILDING DEPTH
- 1 DOCK HIGH DOOR
- DESSAU ROAD FRONTAGE
- 0.9 MILE EAST OF I-35
- 3.1 PARKING SPACES PER 1,000 SF
- NEW TPO ROOF: 2017