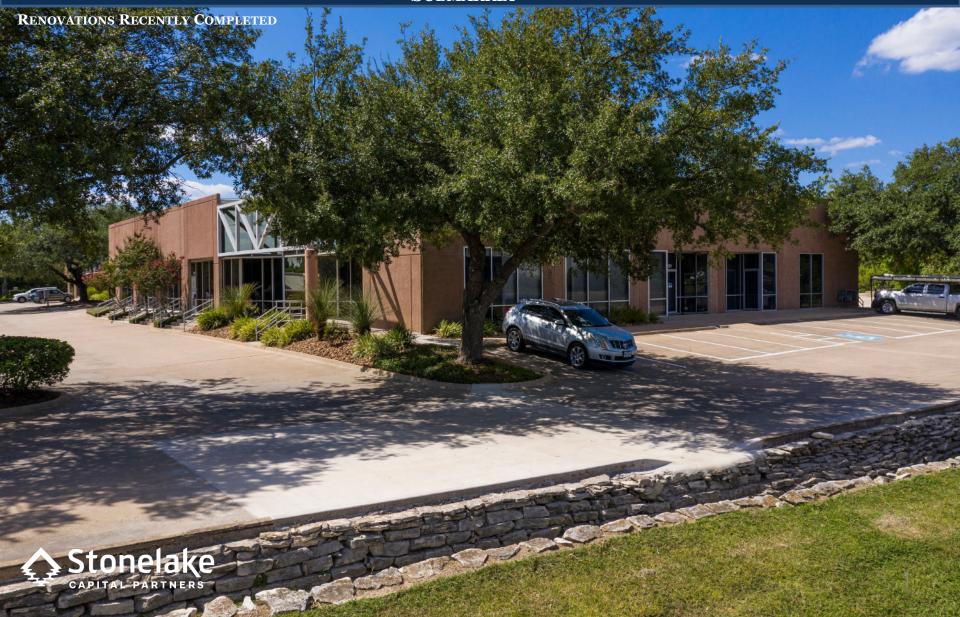

#### **RENOVATIONS RECENTLY COMPLETED**

- 10,279 SF AVAILABLE
- 3,442 SF OFFICE
- 16' CLEAR HEIGHT
- **5** SEMI DOCK HIGH DOORS
- 1 GRADE LEVEL DOOR
- NEW PAINT AND LED IN WAREHOUSE
- NEW PAINT AND CARPET IN OFFICE
- NEW LED FIXTURES IN OFFICE
- NEW BREAK ROOM IN OFFICE
- UPDATED RESTROOM IN OFFICE
- UPDATED RESTROOM IN WAREHOUSE