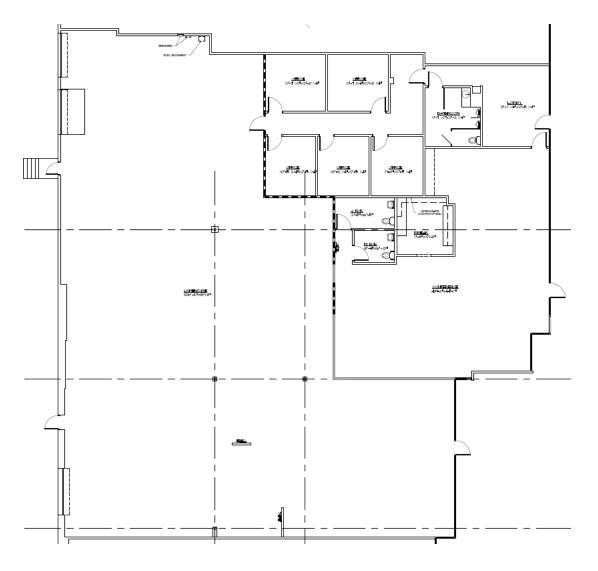

| New Area Breakdown |           |
|--------------------|-----------|
| Warehouse          | 6,837-sf  |
| Office             | 3,442-sf  |
| Total Area         | 10,279-sf |

The information contained herein has been given to us by the owner of the property or other sources we deem reliable, we have no reason to doubt the accuracy, but we do not guarantee it. All information should be verified prior to lease.