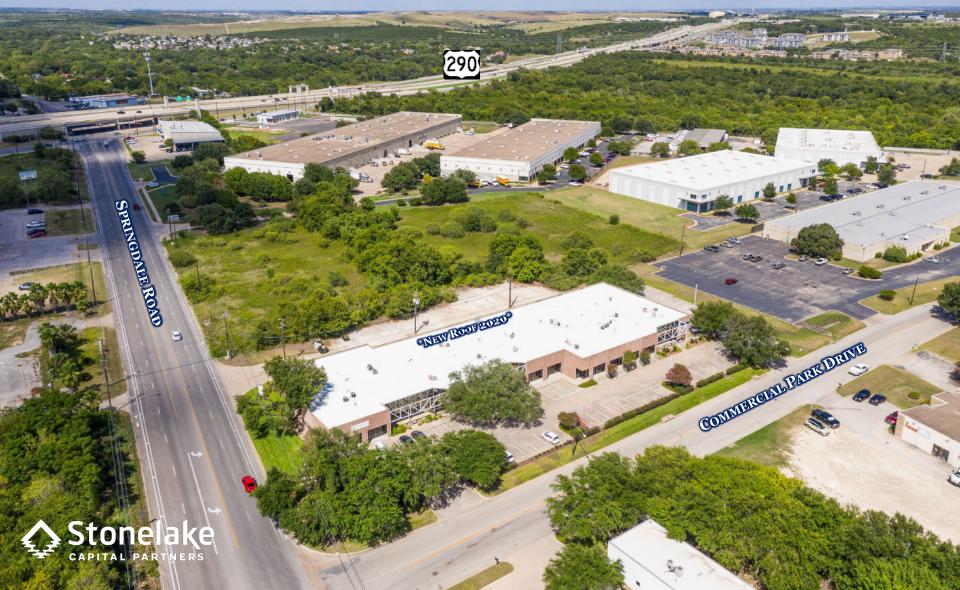

10,279 SF AVAILABLE 8107 Springdale Road | Austin, Texas Northeast Industrial Submarket

10,279 SF AVAILABLE 8107 Springdale Road | Austin, Texas Northeast Industrial Submarket

**TUSCANY WAY** 

SPRINGDALE ROAD

**RENOVATIONS RECENTLY COMPLETE** 

183

**DOWNTOWN AUSTIN** 

SUITE 106 10,279 SF AVAILABLE

10,279 SF AVAILABLE 8107 Springdale Road | Austin, Texas Northeast Industrial Submarket