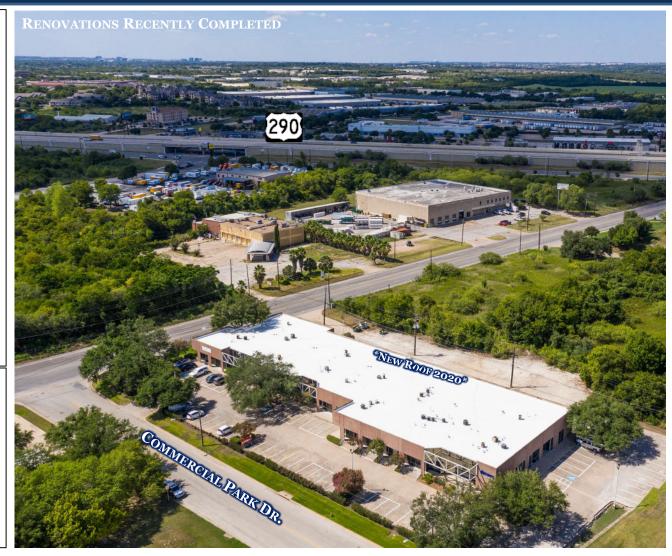

10,279 SF AVAILABLE 8107 Springdale Road | Austin, Texas Northeast Industrial Submarket

10,279 SF AVAILABLE 8107 Springdale Road | Austin, Texas Northeast Industrial Submarket

290

#### **RENOVATIONS RECENTLY COMPLETED**

COMMERCIAL PARK DRIVE

SPRINGDALE ROAD

10,279 SF AVAILABLE 8107 Springdale Road | Austin, Texas Northeast Industrial Submarket