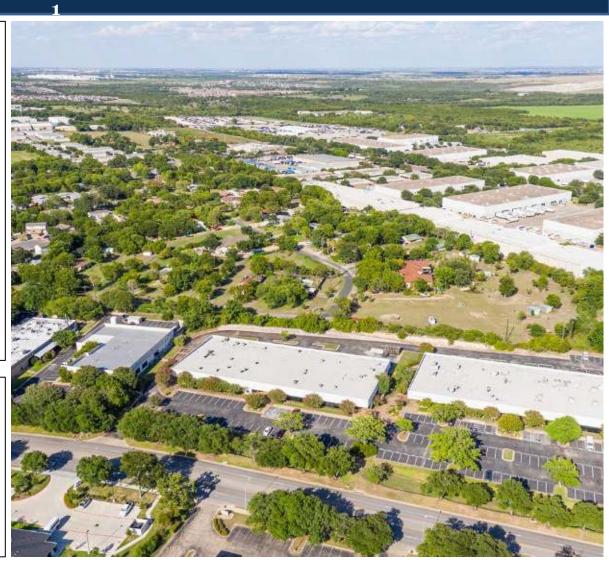

8,197 SF AVAILABLE 8601 Cross Park Drive | Austin, Texas CROSS CREEK BUSINESS CENTER – BUILDING 1 AQUILA

8,197 SF AVAILABLE 8601 Cross Park Drive | Austin, Texas Cross Creek Business Center – Building

DOWNTOWN AUSTIN

8,197 SF AVAILABLE 8601 Cross Park Drive | Austin, Texas Cross Creek Business Center – Building