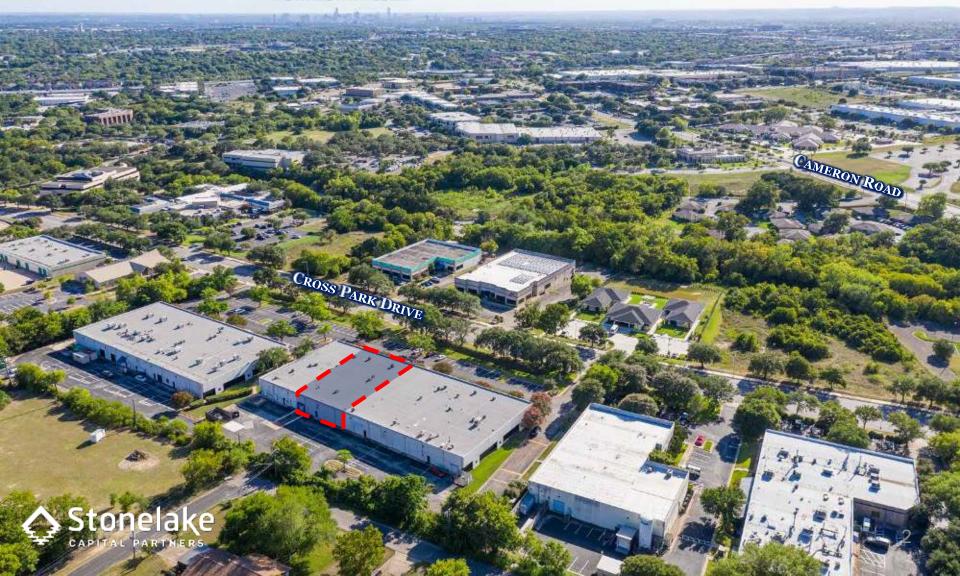

8,197 SF AVAILABLE 8601 Cross Park Drive | Austin, Texas CROSS CREEK BUSINESS CENTER – BUILDING 1 AQUILA

8,197 SF AVAILABLE 8601 Cross Park Drive | Austin, Texas Cross Creek Business Center – Building

DOWNTOWN AUSTIN

8,197 SF AVAILABLE 8601 Cross Park Drive | Austin, Texas Cross Creek Business Center – Building

#### **SPACE FOR LEASE - INFORMATION**

- 8,197 SF AVAILABLE
- +/- 3,275 SF OFFICE
- 17' CLEAR HEIGHT
- 120' BUILDING DEPTH
- MIDDLE OF NORTHEAST SUBMARKET
- 1 GRADE LEVEL DOOR
- 1 DOCK WELL DOOR
- 1 MILE NORTH OF HIGHWAY 183 AND HIGHWAY 290 JUNCTION
- 1.2 MILES EAST OF I-35
- 3.3 PARKING SPACES PER 1,000 SF