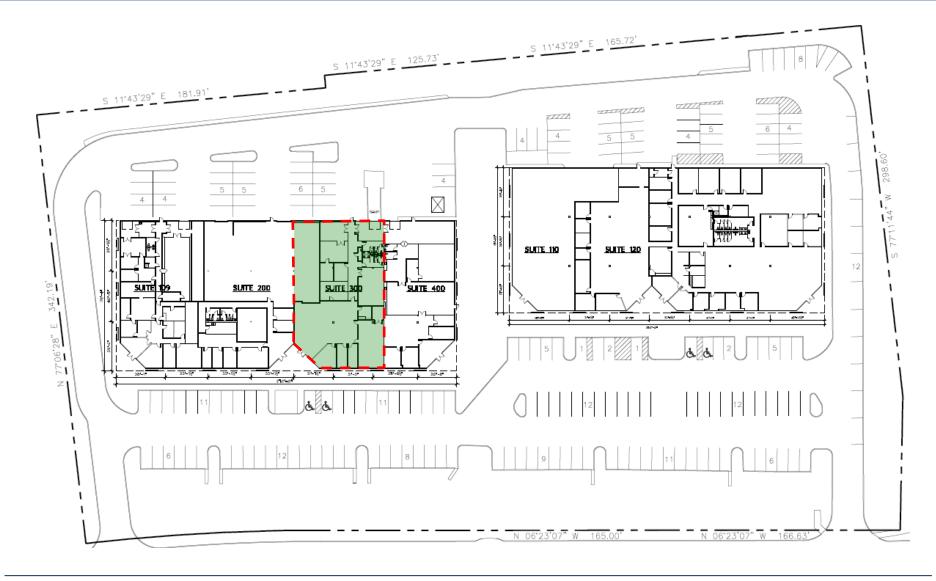

#### **SPACE FOR LEASE - INFORMATION**

- 8,197 SF AVAILABLE
- +/- 3,275 SF OFFICE
- 17' CLEAR HEIGHT
- 120' BUILDING DEPTH
- MIDDLE OF NORTHEAST SUBMARKET
- 1 GRADE LEVEL DOOR
- 1 DOCK WELL DOOR
- 1 MILE NORTH OF HIGHWAY 183 AND HIGHWAY 290 JUNCTION
- 1.2 MILES EAST OF I-35
- 3.3 PARKING SPACES PER 1,000 SF