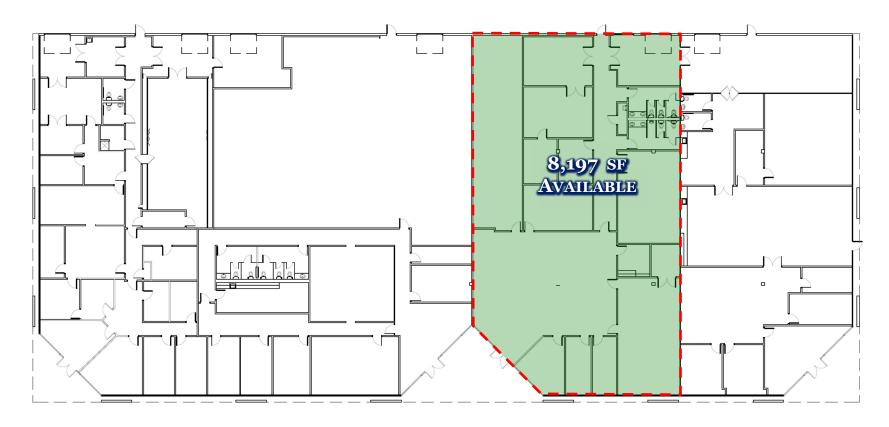

#### **SPACE FOR LEASE - INFORMATION**

- 8,197 SF AVAILABLE
- +/- 3,275 SF OFFICE
- 17' CLEAR HEIGHT
- 120' BUILDING DEPTH
- MIDDLE OF NORTHEAST SUBMARKET
- 1 GRADE LEVEL DOOR
- 1 DOCK WELL DOOR
- 1 MILE NORTH OF HIGHWAY 183 AND HIGHWAY 290 JUNCTION
- 1.2 MILES EAST OF I-35
- 3.3 PARKING SPACES PER 1,000 SF