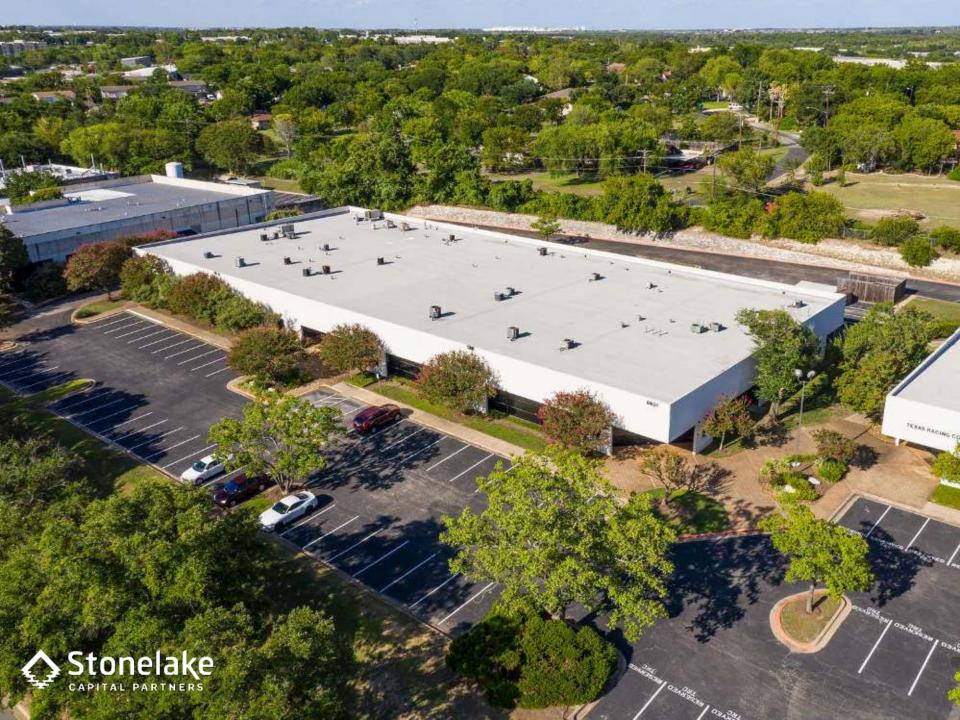

8,197 SF AVAILABLE 8601 Cross Park Drive | Austin, Texas Cross Creek Business Center – Building