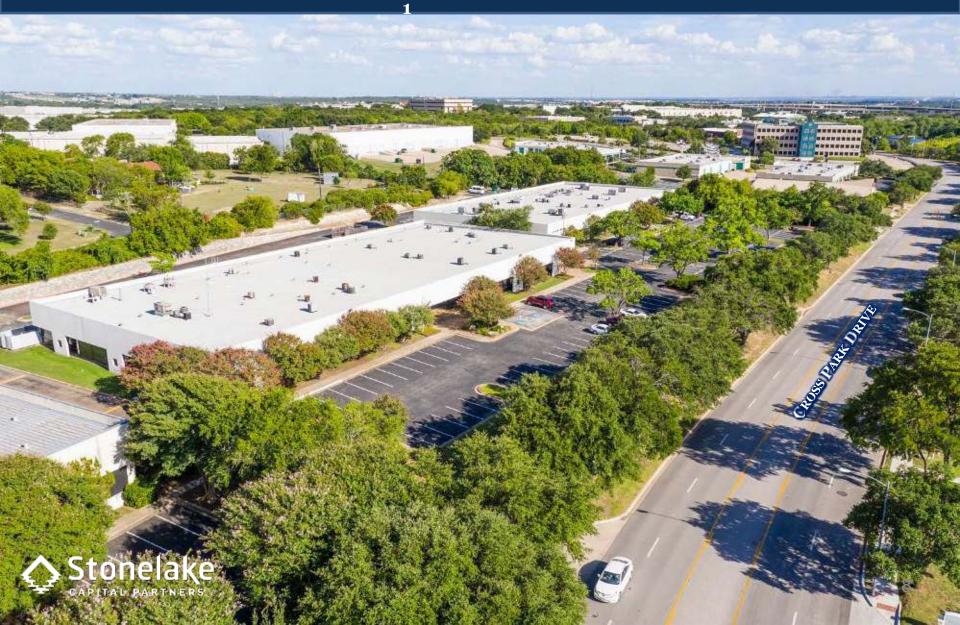

8,197 SF AVAILABLE 8601 Cross Park Drive | Austin, Texas Cross Creek Business Center – Building