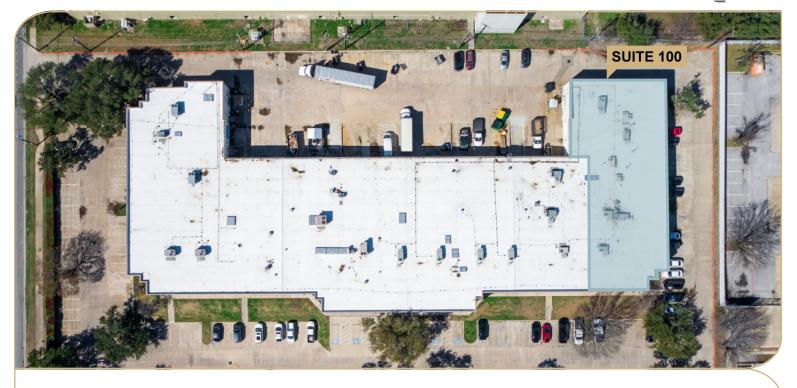

#### **SUITE 100**

| Total Available | 10,653 SF   |
|-----------------|-------------|
| Date Available  | Immediately |
| Space Layout    | 100% Office |
| HVAC            | 100% HVAC   |

| Parking      | 2.68:1000           |
|--------------|---------------------|
| Loading      | 2 grade-level doors |
| Clear Height | Drop ceiling        |
| Other        | End cap space       |