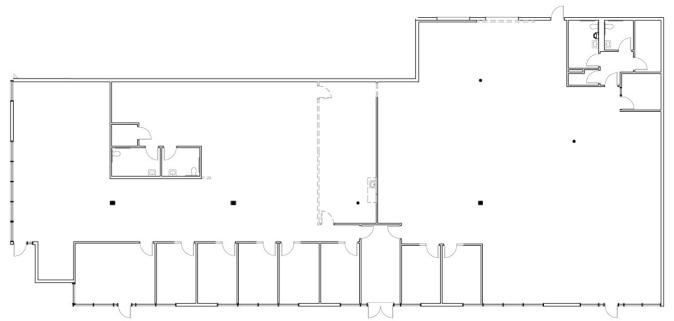

#### **SUITE 100**

| Total Available | 10,653 SF   |
|-----------------|-------------|
| Date Available  | Immediately |
| Space Layout    | 100% Office |
| HVAC            | 100% HVAC   |

| Parking      | 2.68:1000           |
|--------------|---------------------|
| Loading      | 2 grade-level doors |
| Clear Height | Drop ceiling        |
| Other        | End cap space       |