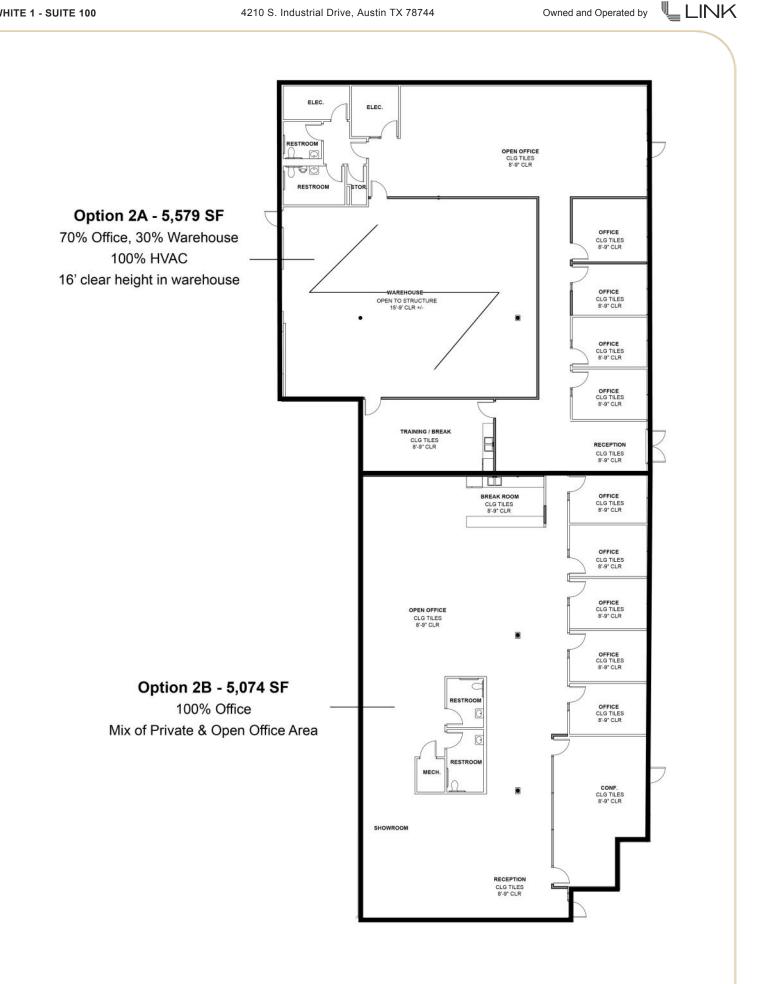

#### **SUITE 100**

| Total Available | 10,653 SF   |
|-----------------|-------------|
| Date Available  | Immediately |
| Space Layout    | 100% Office |
| HVAC            | 100% HVAC   |

| Parking      | 2.68:1000           |
|--------------|---------------------|
| Loading      | 2 grade-level doors |
| Clear Height | Drop ceiling        |
| Other        | End cap space       |

**Option 1 - 10,653 SF** 50% Office, 50% Warehouse 100% HVAC 16' Clear Height in Warehouse 2 Grade-Level Doors