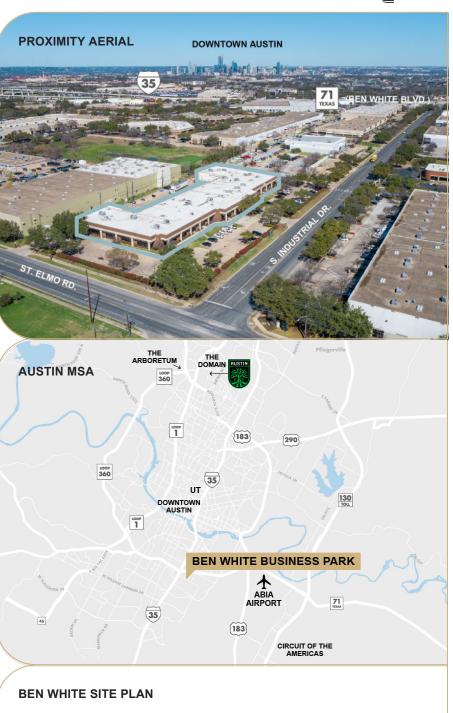

#### TRANSIT OVERVIEW

Located just southeast of the IH-35 and SH-71 intersection, Ben White Business Park is conveniently situated with easy access to Austin's major thoroughfares.

#### TRANSPORTATION

| US-290/SH-71   | 0.5 miles |
|----------------|-----------|
| IH-35          | 1 mile    |
| Loop 360       | 4 miles   |
| US-183         | 4.4 miles |
| Mopac (Loop 1) | 5.6 miles |
| ABIA Airport   | 6 miles   |
| SH-130         | 8.3 miles |

#### NEARBY ATTRACTIONS & EMPLOYERS

| University of Texas (UT) | 5.5 miles  |
|--------------------------|------------|
| Circuit of the Americas  | 8.9 miles  |
| Q2 Stadium               | 13.7 miles |
| The Domain               | 14 miles   |
| The Arboretum            | 17 miles   |
| Tesla Gigafactory        | 10 miles   |
| Infineon Technologies    | 3 miles    |
| Amazon                   | 3 miles    |
| Tokyo Electron           | 2.8 miles  |
|                          |            |