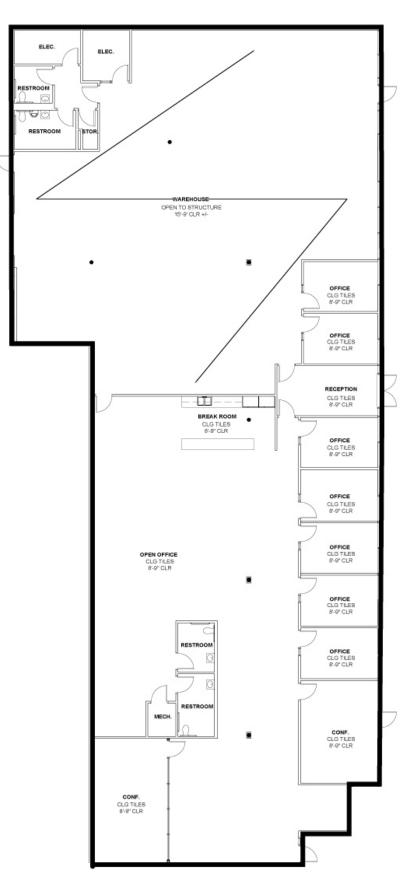

**Option 1 - 10,653 SF** 50% Office, 50% Warehouse 100% HVAC 16' Clear Height in Warehouse 2 Grade-Level Doors