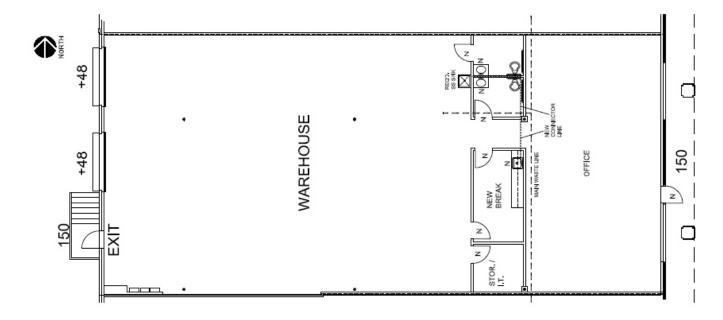

# **SUITE 150**

| Total Available | 4,759 SF                   |
|-----------------|----------------------------|
| Date Available  | 12/1/2023                  |
| Space Layout    | 25% Office / 75% Warehouse |
| Clear Height    | 16'                        |

| Parking | 2:1000            |
|---------|-------------------|
| Loading | 2 dock-high doors |