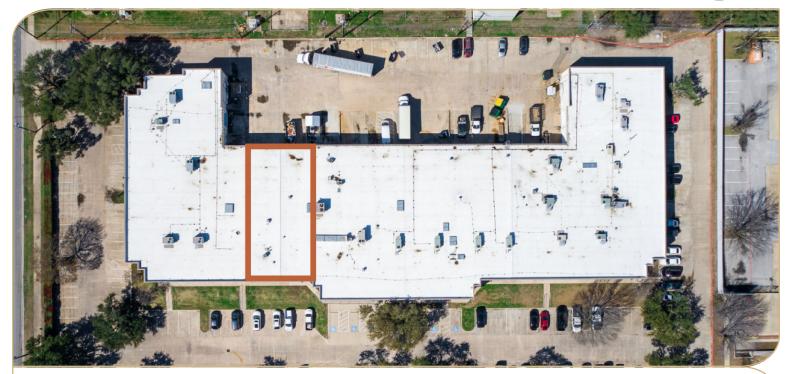

# **SUITE 150**

| Total Available | 4,759 SF                   |
|-----------------|----------------------------|
| Date Available  | 12/1/2023                  |
| Space Layout    | 25% Office / 75% Warehouse |
| Clear Height    | 16'                        |