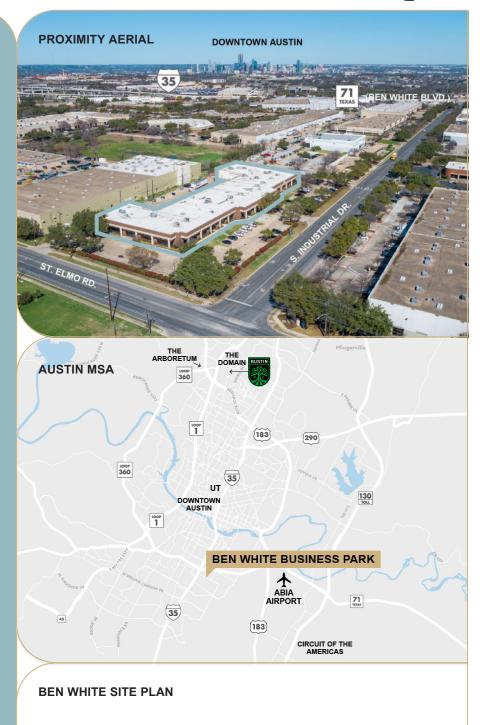

## TRANSIT OVERVIEW

Located just southeast of the IH-35 and SH-71 intersection, Ben White Business Park is conveniently situated with easy access to Austin's major thoroughfares.

#### **TRANSPORTATION**

US-290/SH-71 0.5 miles
IH-35 1 mile
Loop 360 4 miles
US-183 4.4 miles
Mopac (Loop 1) 5.6 miles
ABIA Airport 6 miles
SH-130 8.3 miles

#### **NEARBY ATTRACTIONS & EMPLOYERS**

University of Texas (UT) 5.5 miles Circuit of the Americas 8.9 miles Q2 Stadium 13.7 miles The Domain 14 miles The Arboretum 17 miles 10 miles Tesla Gigafactory Infineon Technologies 3 miles Amazon 3 miles 2.8 miles Tokyo Electron

### **MAJOR TEXAS CITIES**

**Downtown Austin** 4.5 miles Round Rock 27 miles 36 miles Georgetown San Marcos 27 miles San Antonio 76 miles Houston 160 miles Fort Worth 200 miles **Dallas** 193 miles