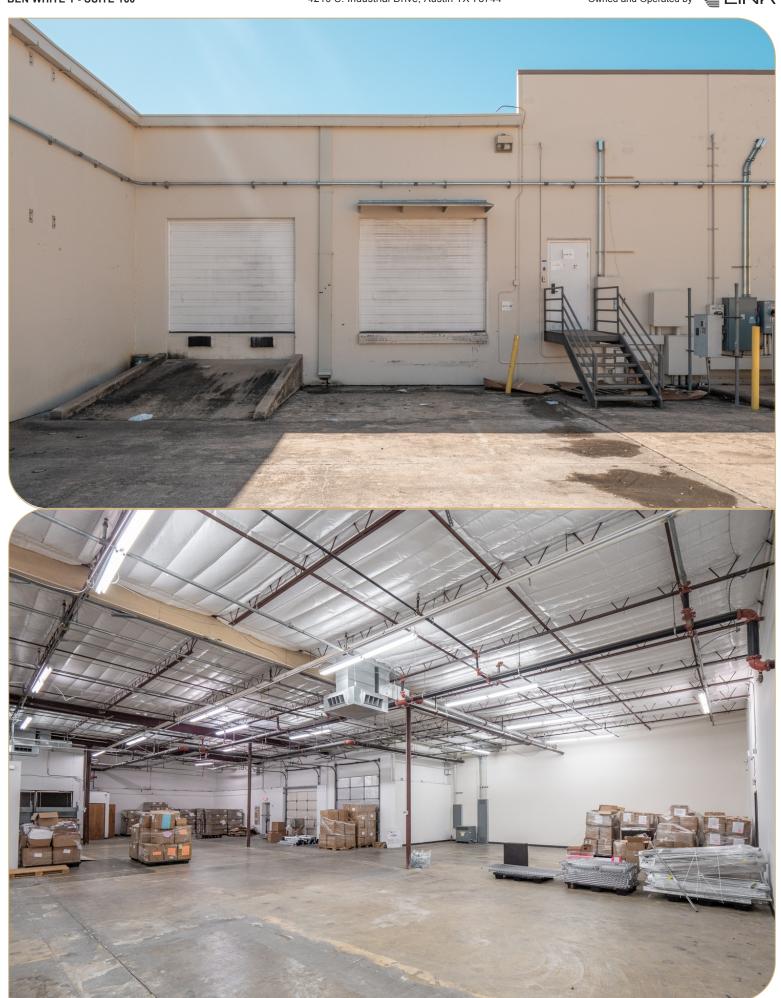

### **SUITE 160**

| Total Available | 13,360 SF                  |
|-----------------|----------------------------|
| Date Available  | Immediately                |
| Space Layout    | 50% Office / 50% Warehouse |
| Parking Ratio   | 2:1,000                    |
| Clear Height    | 16'                        |

| HVAC         | 100% HVAC                                        |
|--------------|--------------------------------------------------|
| Loading      | 1 dock-high and<br>1 semi-dock loading door      |
| Space Layout | Break area, conference room, 10 hardwall offices |