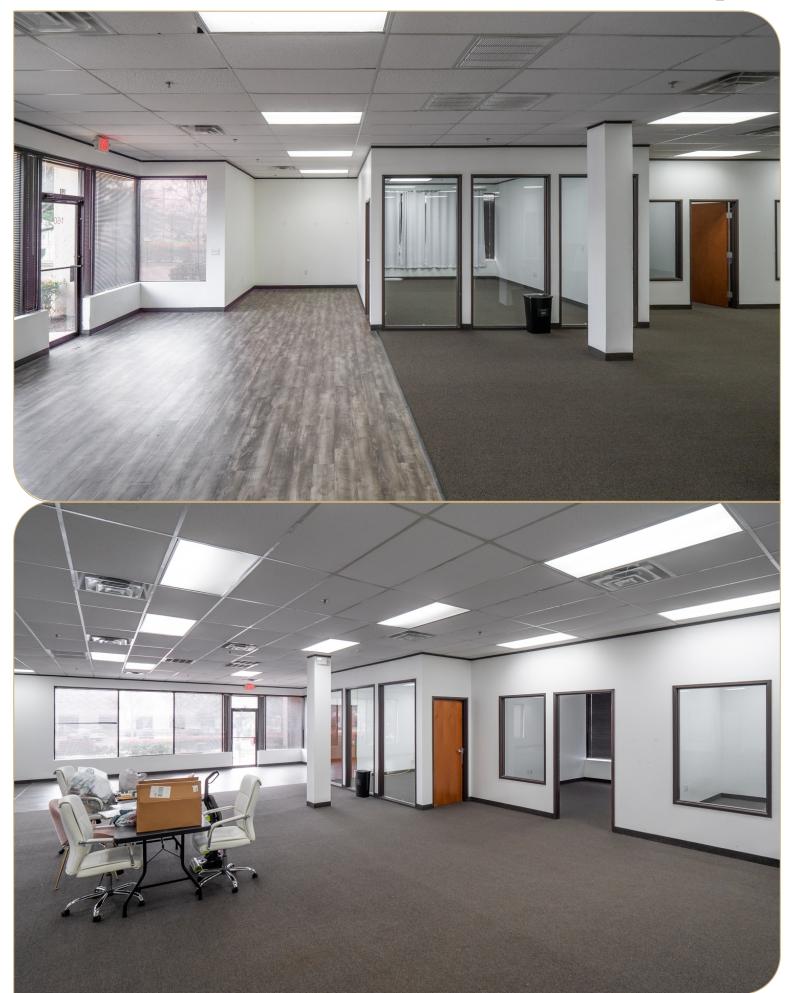

### **SUITE 160**

| Total Available | 13,360 SF                  |
|-----------------|----------------------------|
| Date Available  | Immediately                |
| Space Layout    | 50% Office / 50% Warehouse |
| Parking Ratio   | 2:1,000                    |
| Clear Height    | 16'                        |

| HVAC         | 100% HVAC                                        |
|--------------|--------------------------------------------------|
| Loading      | 1 dock-high and<br>1 semi-dock loading door      |
| Space Layout | Break area, conference room, 10 hardwall offices |