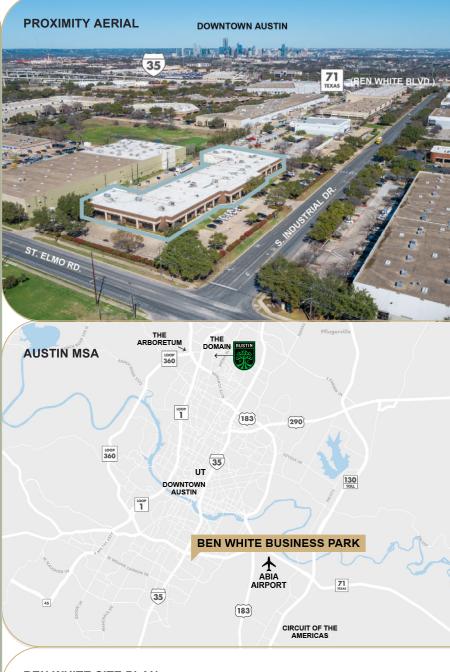

#### TRANSIT OVERVIEW

Located just southeast of the IH-35 and SH-71 intersection, Ben White Business Park is conveniently situated with easy access to Austin's major thoroughfares.

#### **TRANSPORTATION**

US-290/SH-71 0.5 miles
IH-35 1 mile
Loop 360 4 miles
US-183 4.4 miles
Mopac (Loop 1) 5.6 miles
ABIA Airport 6 miles
SH-130 8.3 miles

#### **NEARBY ATTRACTIONS & EMPLOYERS**

University of Texas (UT) 5.5 miles Circuit of the Americas 8.9 miles Q2 Stadium 13.7 miles The Domain 14 miles The Arboretum 17 miles 10 miles Tesla Gigafactory Infineon Technologies 3 miles Amazon 3 miles 2.8 miles Tokyo Electron

#### **MAJOR TEXAS CITIES**

**Downtown Austin** 4.5 miles Round Rock 27 miles 36 miles Georgetown San Marcos 27 miles San Antonio 76 miles Houston 160 miles Fort Worth 200 miles **Dallas** 193 miles

#### **BEN WHITE SITE PLAN**