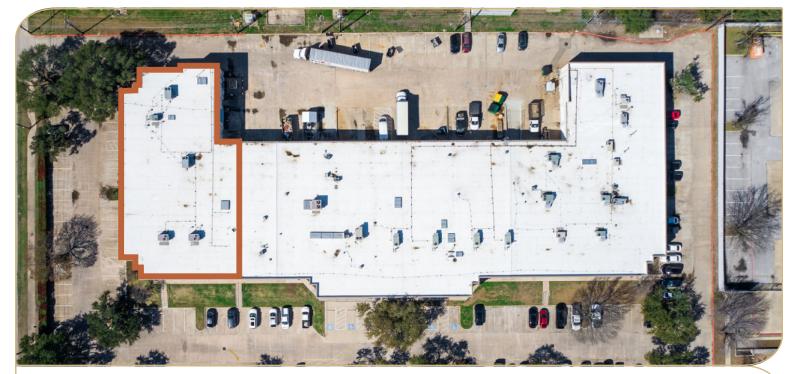

### **SUITE 160**

| Total Available | 13,360 SF                  |
|-----------------|----------------------------|
| Date Available  | Immediately                |
| Space Layout    | 50% Office / 50% Warehouse |
| Parking Ratio   | 2:1,000                    |
| Clear Height    | 16'                        |

| HVAC         | 100% HVAC                                        |
|--------------|--------------------------------------------------|
| Loading      | 1 dock-high and<br>1 semi-dock loading door      |
| Space Layout | Break area, conference room, 10 hardwall offices |