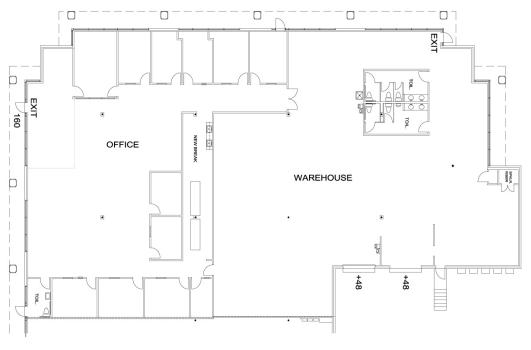

### **SUITE 160**

| Total Available | 13,360 SF                  |
|-----------------|----------------------------|
| Date Available  | Immediately                |
| Space Layout    | 50% Office / 50% Warehouse |
| Parking Ratio   | 2:1,000                    |
| Clear Height    | 16'                        |

| HVAC         | 100% HVAC                                        |
|--------------|--------------------------------------------------|
| Loading      | 1 dock-high and<br>1 semi-dock loading door      |
| Space Layout | Break area, conference room, 10 hardwall offices |