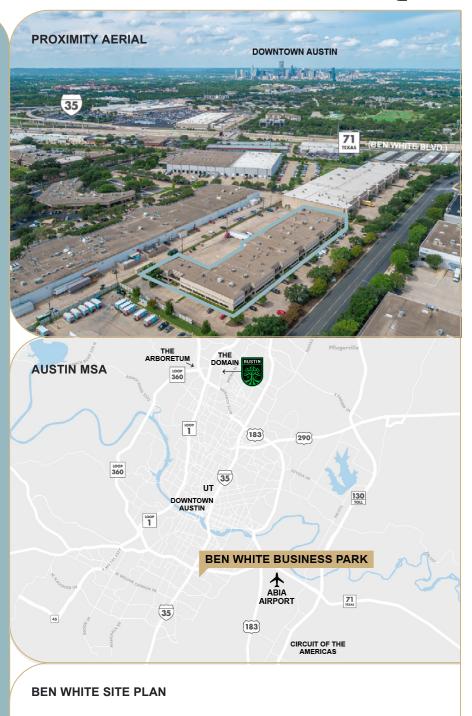

## TRANSIT OVERVIEW

Located just southeast of the IH-35 and SH-71 intersection, Ben White Business Park is conveniently situated with easy access to Austin's major thoroughfares.

#### **TRANSPORTATION**

US-290/SH-71 0.5 miles
IH-35 1 mile
Loop 360 4 miles
US-183 4.4 miles
Mopac (Loop 1) 5.6 miles
ABIA Airport 6 miles
SH-130 8.3 miles

#### **NEARBY ATTRACTIONS & EMPLOYERS**

University of Texas (UT) 5.5 miles Circuit of the Americas 8.9 miles Q2 Stadium 13.7 miles The Domain 14 miles The Arboretum 17 miles 10 miles Tesla Gigafactory Infineon Technologies 3 miles Amazon 3 miles 2.8 miles Tokyo Electron

#### **MAJOR TEXAS CITIES**

**Downtown Austin** 4.5 miles Round Rock 27 miles 36 miles Georgetown San Marcos 27 miles San Antonio 76 miles Houston 160 miles Fort Worth 200 miles **Dallas** 193 miles