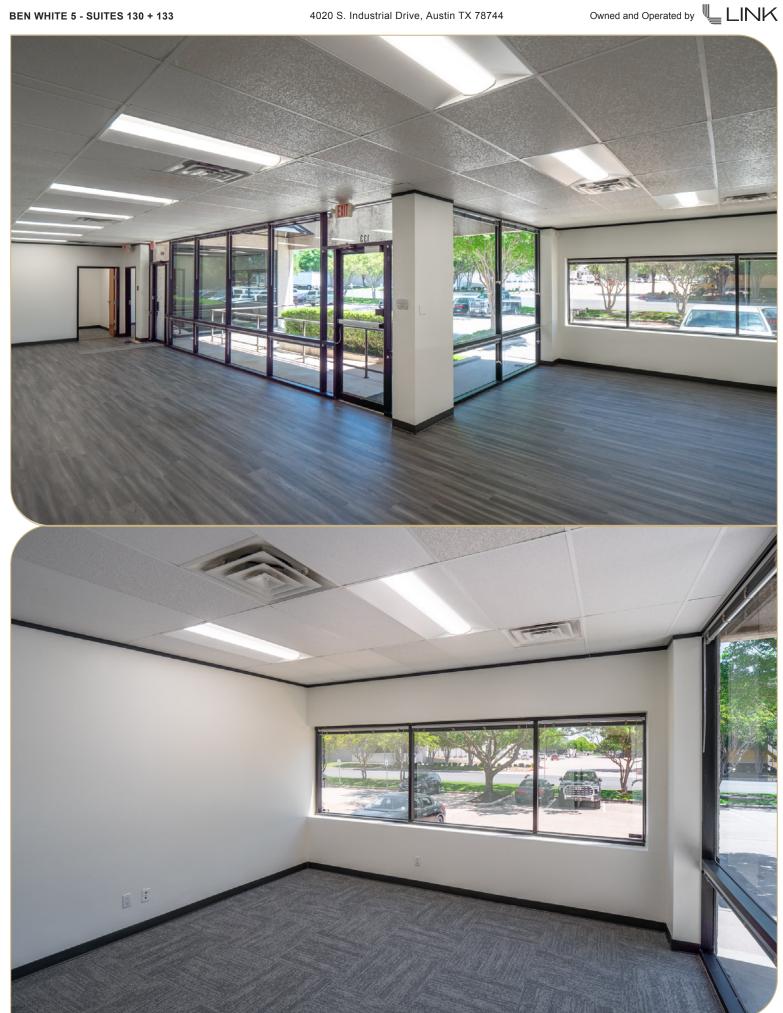

# BEN WHITE 5 - SUITES 130 + 133

4020 S. Industrial Drive, Austin TX 78744

# 8,700 SF

**LEASING INFO** & CONTACT

**Omar Nasser, SIOR Blake Patterson Madison Lewis** 

(512) 684-3721 / nasser@aquilacommercial.com

(512) 684-3717 / patterson@aquilacommercial.com

(512) 684-3720 / lewis@aquilacommercial.com

# **SUITES 130 + 133**

| Total Available | 8,700 SF    |
|-----------------|-------------|
| Date Available  | Immediately |
| Space Layout    | 30% Office  |
| HVAC            | 100% HVAC   |

| Clear Height | 12' - 16'                                     |
|--------------|-----------------------------------------------|
| Loading      | 1 dock-high door, 1 ramp,<br>1 semi-dock door |
| Parking      | 3.1:1000                                      |