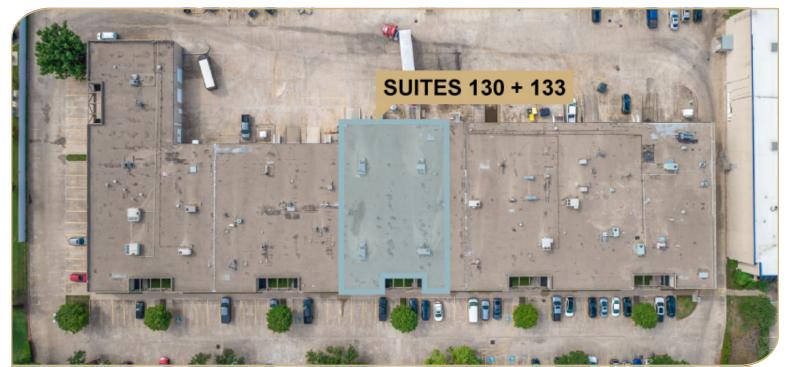

# BEN WHITE 5 - SUITES 130 + 133

4020 S. Industrial Drive, Austin TX 78744

# 8,700 SF

**LEASING INFO** & CONTACT

**Omar Nasser, SIOR Blake Patterson Madison Lewis** 

(512) 684-3721 / nasser@aquilacommercial.com

(512) 684-3717 / patterson@aquilacommercial.com

(512) 684-3720 / lewis@aquilacommercial.com

# **SUITES 130 + 133**

| Total Available | 8,700 SF    |
|-----------------|-------------|
| Date Available  | Immediately |
| Space Layout    | 30% Office  |
| HVAC            | 100% HVAC   |

| Clear Height | 12' - 16'                                     |
|--------------|-----------------------------------------------|
| Loading      | 1 dock-high door, 1 ramp,<br>1 semi-dock door |
| Parking      | 3.1:1000                                      |