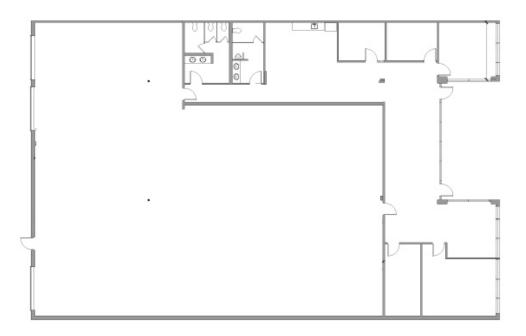

# **SUITES 130 + 133**

| Total Available | 8,700 SF    |
|-----------------|-------------|
| Date Available  | Immediately |
| Space Layout    | 30% Office  |
| HVAC            | 100% HVAC   |

| Clear Height | 12' - 16'                                     |
|--------------|-----------------------------------------------|
| Loading      | 1 dock-high door, 1 ramp,<br>1 semi-dock door |
| Parking      | 3.1:1000                                      |