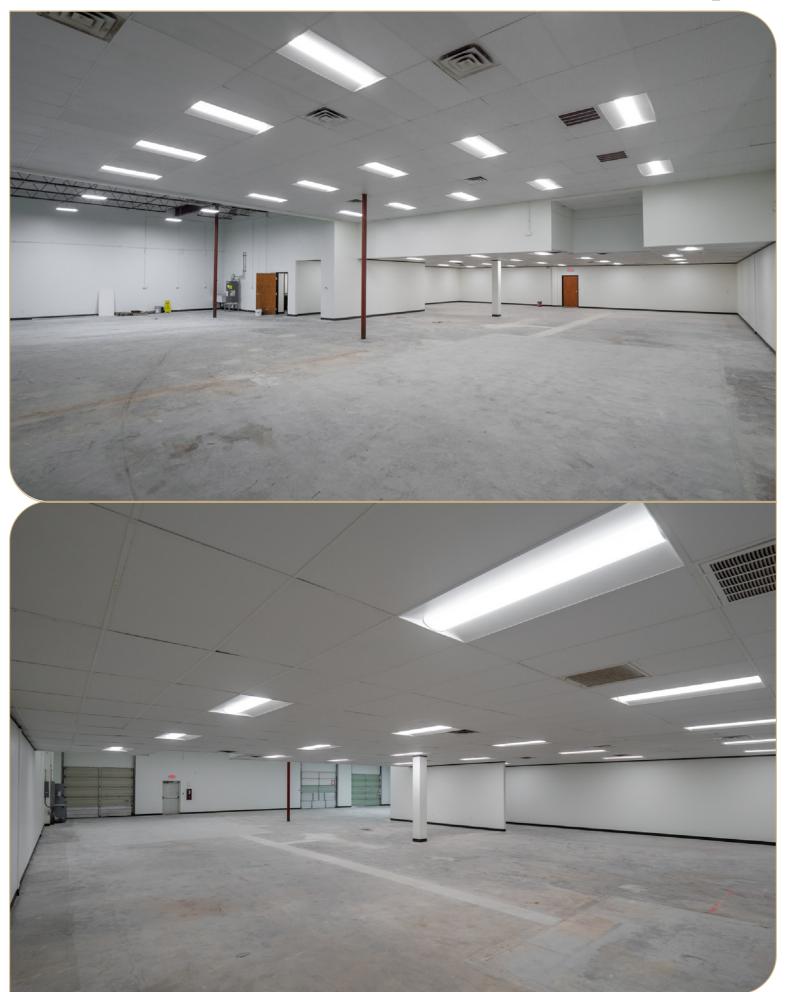

# BEN WHITE 5 - SUITES 130 + 133

4020 S. Industrial Drive, Austin TX 78744

# 8,700 SF

**LEASING INFO** & CONTACT

**Omar Nasser, SIOR Blake Patterson Madison Lewis** 

(512) 684-3721 / nasser@aquilacommercial.com

(512) 684-3717 / patterson@aquilacommercial.com

(512) 684-3720 / lewis@aquilacommercial.com

# **SUITES 130 + 133**

| Total Available | 8,700 SF    |
|-----------------|-------------|
| Date Available  | Immediately |
| Space Layout    | 30% Office  |
| HVAC            | 100% HVAC   |

| Clear Height | 12' - 16'                                     |
|--------------|-----------------------------------------------|
| Loading      | 1 dock-high door, 1 ramp,<br>1 semi-dock door |
| Parking      | 3.1:1000                                      |