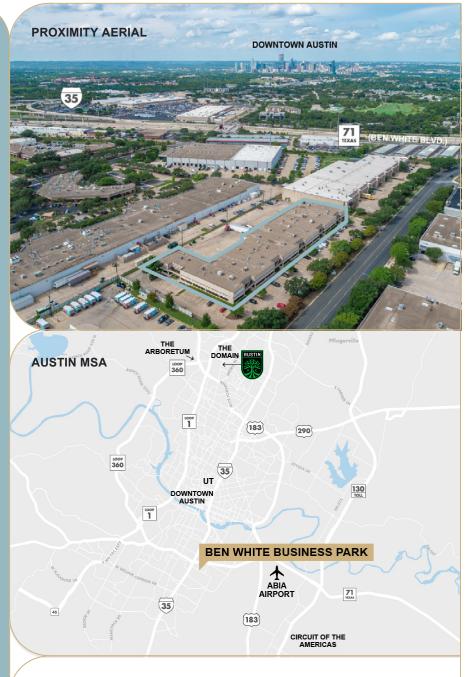

### TRANSIT OVERVIEW

Located just southeast of the IH-35 and SH-71 intersection, Ben White Business Park is conveniently situated with easy access to Austin's major thoroughfares.

#### **NEARBY ATTRACTIONS & EMPLOYERS**

University of Texas (UT) 5.5 miles Circuit of the Americas 8.9 miles Q2 Stadium 13.7 miles The Domain 14 miles The Arboretum 17 miles 10 miles Tesla Gigafactory Infineon Technologies 3 miles Amazon 3 miles 2.8 miles Tokyo Electron

#### **MAJOR TEXAS CITIES**

**Downtown Austin** 4.5 miles Round Rock 27 miles 36 miles Georgetown San Marcos 27 miles San Antonio 76 miles Houston 160 miles Fort Worth 200 miles **Dallas** 193 miles