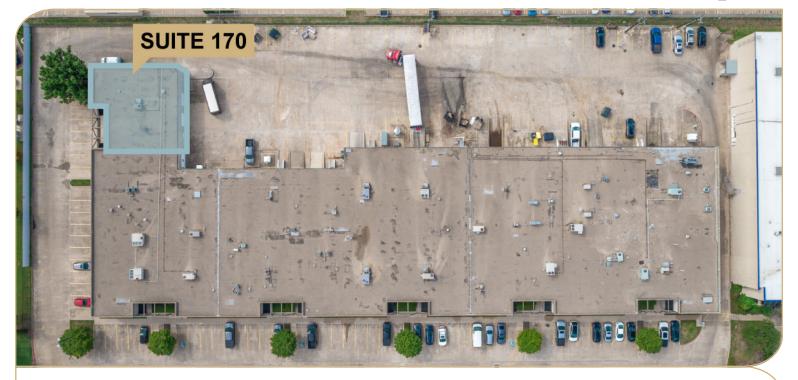

# BEN WHITE 5 - SUITE 170

4020 S. Industrial Drive, Austin TX 78744

## **SUITE 170**

| Total Available | 3,310 SF                   |
|-----------------|----------------------------|
| Date Available  | Immediately                |
| Space Layout    | 40% Office / 60% Warehouse |

#### **BEN WHITE SITE PLAN**