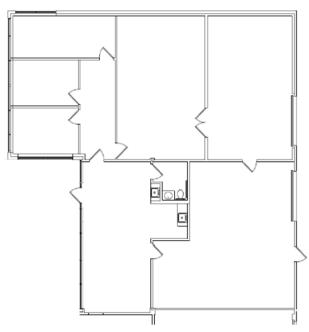

## **SUITE 170**

| Total Available | 3,310 SF                   |
|-----------------|----------------------------|
| Date Available  | Immediately                |
| Space Layout    | 40% Office / 60% Warehouse |

| Clear Height | 16'                 |
|--------------|---------------------|
| Loading      | 2 grade-level doors |
| Parking      | 3.1:1000            |