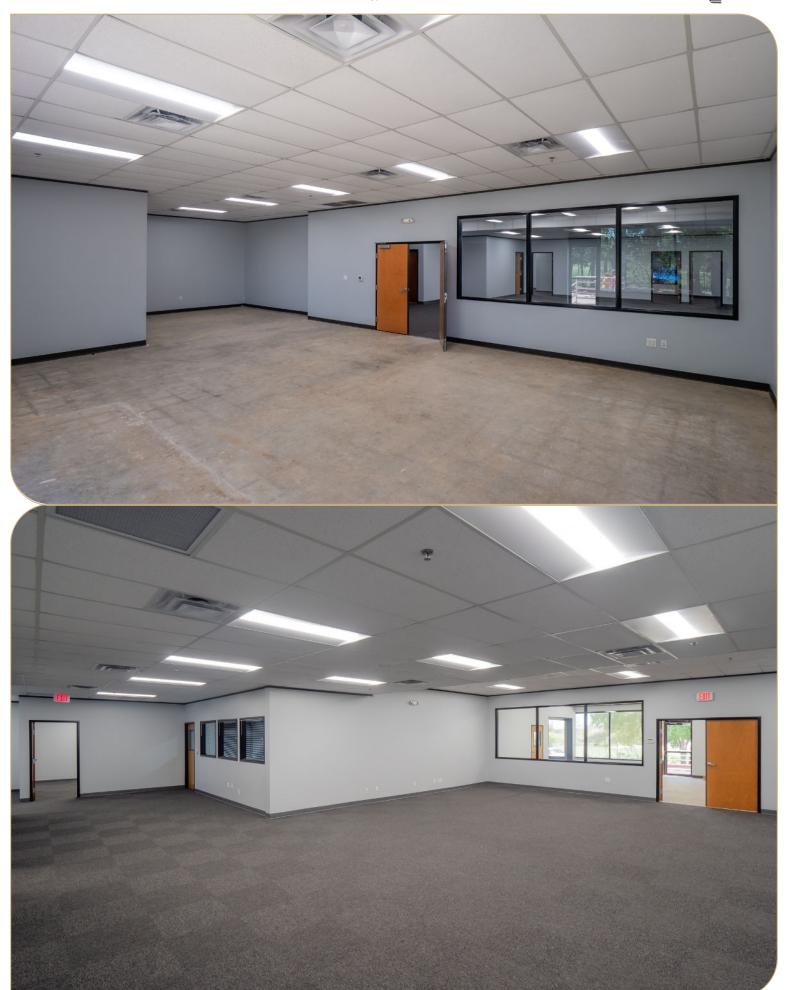

## MCNEIL 9 - SUITE 930C

12303 Technology Boulevard, Austin, TX 78727

### **SUITE 930C**

| Total Available | 6,140 SF                   |
|-----------------|----------------------------|
| Date Available  | Immediately                |
| Space Layout    | 50% Office / 50% Warehouse |
| Parking         | 2.7:1,000                  |

| Clear Height | 14'              |
|--------------|------------------|
| HVAC         | 100%             |
| Loading      | 1 dock high door |

12303 Technology Boulevard, Austin, TX 78727