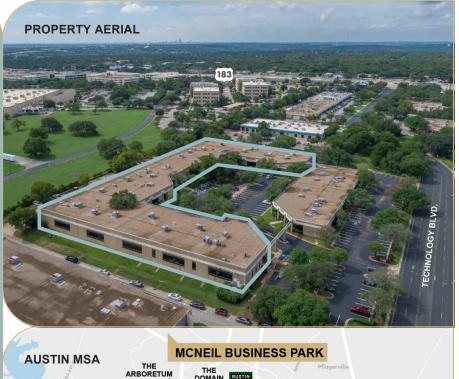

### TRANSIT OVERVIEW

Located on Technology Boulevard between McNeil Drive and US-183, McNeil Business Park offers quick and easy access to major roadways, employers and nearby amenities.