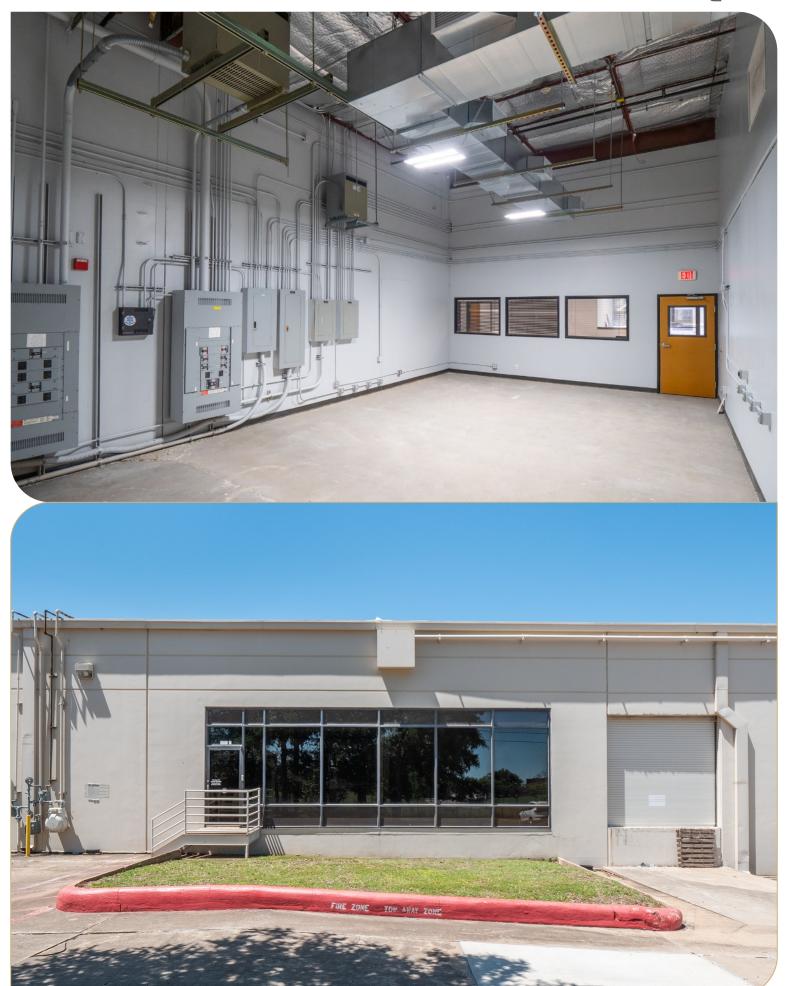

## MCNEIL 9 - SUITE 930C

12303 Technology Boulevard, Austin, TX 78727

### **SUITE 930C**

| Total Available | 6,140 SF                   |
|-----------------|----------------------------|
| Date Available  | Immediately                |
| Space Layout    | 50% Office / 50% Warehouse |
| Parking         | 2.7:1,000                  |

| Clear Height | 14'              |
|--------------|------------------|
| HVAC         | 100%             |
| Loading      | 1 dock high door |

12303 Technology Boulevard, Austin, TX 78727