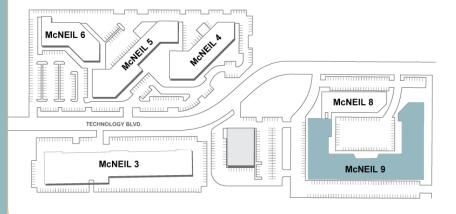

n Technology Boulevard between McNeil Drive and US-183, McNeil Business Park offers quick and easy access to major roadways, employers and nearby amenities.

#### **TRANSPORTATION**

US-290/Hwy 71 0.5 mile
Loop 360 5 miles
IH-35 5.5 miles
US-183 6 miles
Mopac (Loop 1) 11 miles
ABIA Airport 21 miles

#### **NEARBY ATTRACTIONS & EMPLOYERS**

4.5 miles The Arboretum 5.5 miles The Domain 5.5 miles Q2 Stadium 13.5 miles University of Texas (UT) 1.8 miles **Apple Campus National Instruments** 3.9 miles Dell 7.3 miles 9.5 miles Samsung 5.7 miles **IBM** 

#### **MAJOR TEXAS CITIES**

15.5 miles **Downtown Austin** Round Rock 7.4 miles 17 miles Georgetown San Marcos 45 miles San Antonio 100 miles 166 miles Houston Fort Worth 184 miles **Dallas** 179 miles





#### MCNEIL BUSINESS PARK SITE PLAN