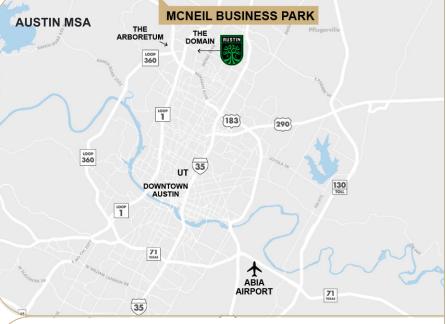

### TRANSIT OVERVIEW

Located on Technology Boulevard between McNeil Drive and US-183, McNeil Business Park offers quick and easy access to major roadways, employers and nearby amenities.

#### **TRANSPORTATION**

US-290/Hwy 71 0.5 mile
Loop 360 5 miles
IH-35 5.5 miles
US-183 6 miles
Mopac (Loop 1) 11 miles
ABIA Airport 21 miles

#### **NEARBY ATTRACTIONS & EMPLOYERS**

4.5 miles The Arboretum 5.5 miles The Domain 5.5 miles Q2 Stadium 13.5 miles University of Texas (UT) 1.8 miles **Apple Campus National Instruments** 3.9 miles Dell 7.3 miles 9.5 miles Samsung 5.7 miles **IBM** 

#### **MAJOR TEXAS CITIES**

15.5 miles **Downtown Austin** Round Rock 7.4 miles 17 miles Georgetown San Marcos 45 miles San Antonio 100 miles 166 miles Houston Fort Worth 184 miles **Dallas** 179 miles