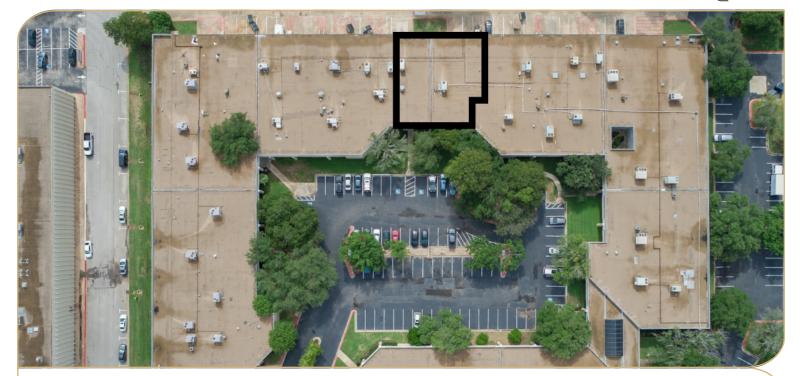

#### MCNEIL BUSINESS PARK SITE PLAN

### **SUITE 930C**

| Total Available | 6,140 SF                   |
|-----------------|----------------------------|
| Date Available  | Immediately                |
| Space Layout    | 50% Office / 50% Warehouse |
| Parking         | 2.7:1,000                  |