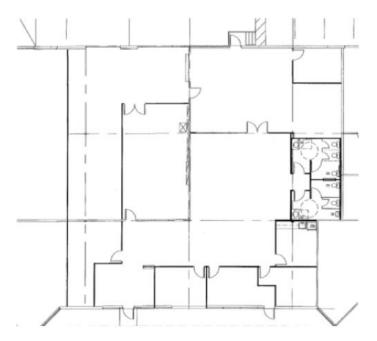

### **SUITE 930C**

| Total Available | 6,140 SF                   |
|-----------------|----------------------------|
| Date Available  | Immediately                |
| Space Layout    | 50% Office / 50% Warehouse |
| Parking         | 2.7:1,000                  |

| Clear Height | 14'              |
|--------------|------------------|
| HVAC         | 100%             |
| Loading      | 1 dock high door |

12303 Technology Boulevard, Austin, TX 78727