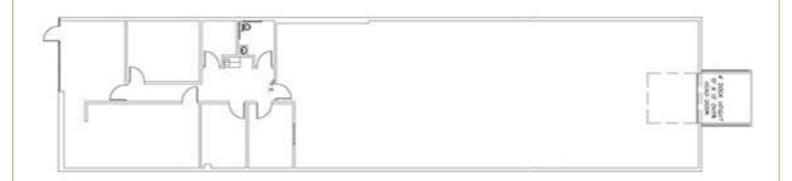

# **SUITE C**

| Total Available | 3,900 SF                   |
|-----------------|----------------------------|
| Date Available  | 30 Days                    |
| Space Layout    | 30% Office / 70% Warehouse |
| Clear Height    | 18'                        |

| Loading | 1 dock high door |
|---------|------------------|
| Parking | 2.2:1,000        |
| HVAC    | 100% HVAC        |