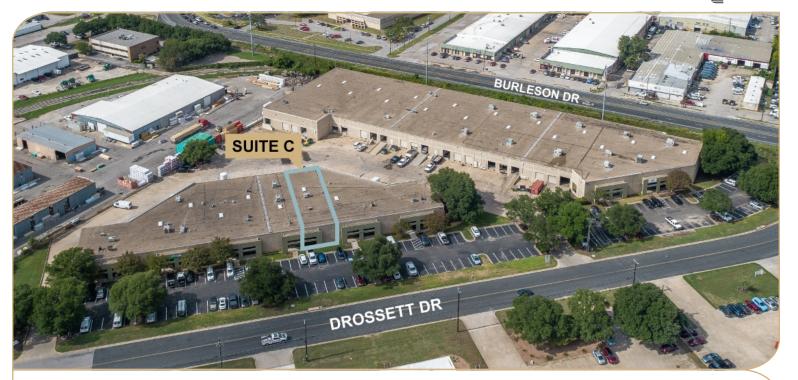

# MOPAC BUSINESS PARK 5 - SUITE C

3900 Drossett Drive, Austin, TX 78744

# **SUITE C**

| Total Available | 3,900 SF                   |
|-----------------|----------------------------|
| Date Available  | 30 Days                    |
| Space Layout    | 30% Office / 70% Warehouse |
| Clear Height    | 18'                        |