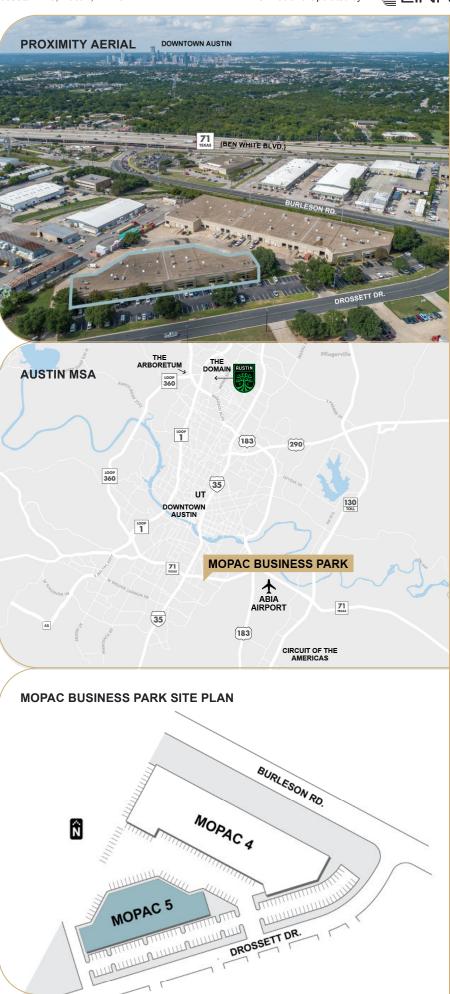

## TRANSIT OVERVIEW

Located just east of the IH-35 and SH-71 intersection, Mopac Business Park is conveniently situated off Burleson Road with easy access to Austin's major thoroughfares.

#### **TRANSPORTATION**

US-290/SH-71 0.5 mile

IH-35 1 mile

Loop 360 4 miles

US-183 4.4 miles

Mopac (Loop 1) 5.6 miles

ABIA Airport 6 miles

SH-130 8 miles

#### **NEARBY ATTRACTIONS & EMPLOYERS**

5.5 miles University of Texas (UT) 8 miles Circuit of the Americas Q2 Stadium 13.7 miles 14 miles The Domain 14 miles The Arboretum Tesla Gigafactory 9 miles 2.5 miles Infineon Technologies 2 miles Amazon 2.2 miles Tokyo Electron

### **MAJOR TEXAS CITIES**

**Downtown Austin** 4.5 miles Round Rock 27 miles Georgetown 36 miles 27 miles San Marcos San Antonio 76 miles Houston 160 miles Fort Worth 200 miles **Dallas** 193 miles