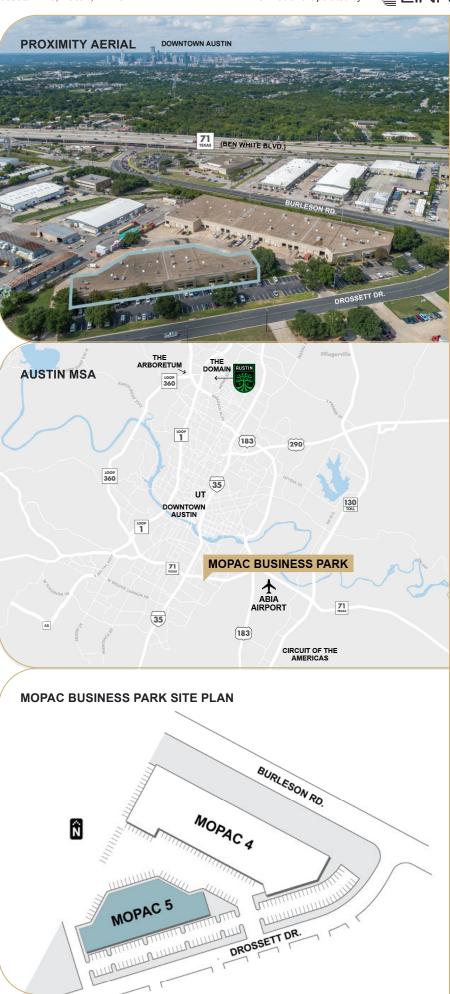

## TRANSIT OVERVIEW

Located just east of the IH-35 and SH-71 intersection, Mopac Business Park is conveniently situated off Burleson Road with easy access to Austin's major thoroughfares.

#### **NEARBY ATTRACTIONS & EMPLOYERS**

5.5 miles University of Texas (UT) 8 miles Circuit of the Americas Q2 Stadium 13.7 miles 14 miles The Domain 14 miles The Arboretum Tesla Gigafactory 9 miles 2.5 miles Infineon Technologies 2 miles Amazon 2.2 miles Tokyo Electron

#### **MAJOR TEXAS CITIES**

**Downtown Austin** 4.5 miles Round Rock 27 miles Georgetown 36 miles 27 miles San Marcos San Antonio 76 miles Houston 160 miles Fort Worth 200 miles **Dallas** 193 miles