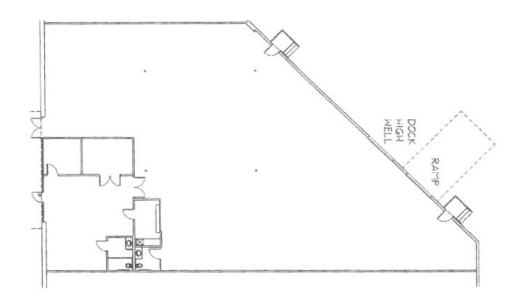

# **SUITE H**

| Total Available | 7,604 SF                   |
|-----------------|----------------------------|
| Date Available  | 30 Days                    |
| Space Layout    | 15% Office / 85% Warehouse |
| Clear Height    | 18'                        |

| Loading | 1 dock high and 1 ramp |
|---------|------------------------|
| Parking | 2.2:1,000              |
| HVAC    | 100% HVAC              |
|         |                        |