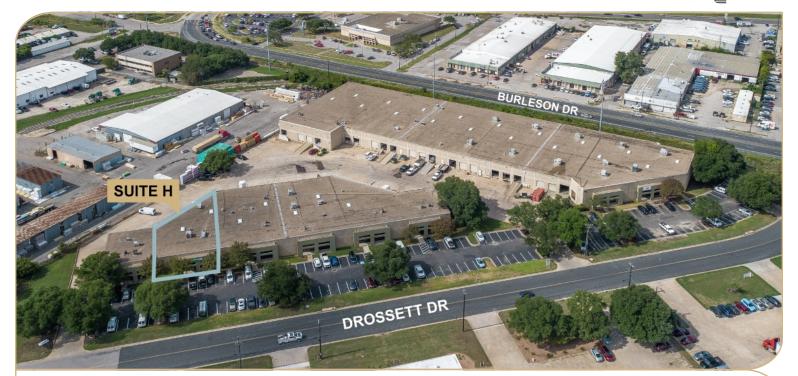

# MOPAC BUSINESS PARK 5 - SUITE H

3900 Drossett Drive, Austin, TX 78744

## TRANSIT OVERVIEW

Located just east of the IH-35 and SH-71 intersection, Mopac Business Park is conveniently situated off Burleson Road with easy access to Austin's major thoroughfares.