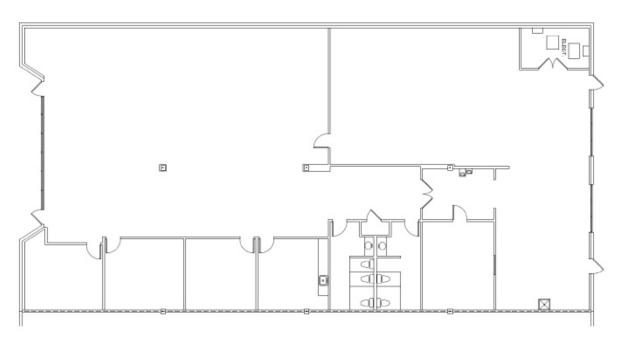

### **SUITE 100**

| Total Available | 7,200 SF                                                                                                    |
|-----------------|-------------------------------------------------------------------------------------------------------------|
| Date Available  | Immediately                                                                                                 |
| Space Layout    | 65% Office / 35% Warehouse<br>Open office, 3 private offices,<br>conference and break room,<br>endcap suite |

| Loading      | 1 grade-level overhead door<br>1 glassed-in overhead door |
|--------------|-----------------------------------------------------------|
| Clear Height | 15'                                                       |
| Parking      | 2.8:1,000                                                 |
| HVAC         | 100%                                                      |