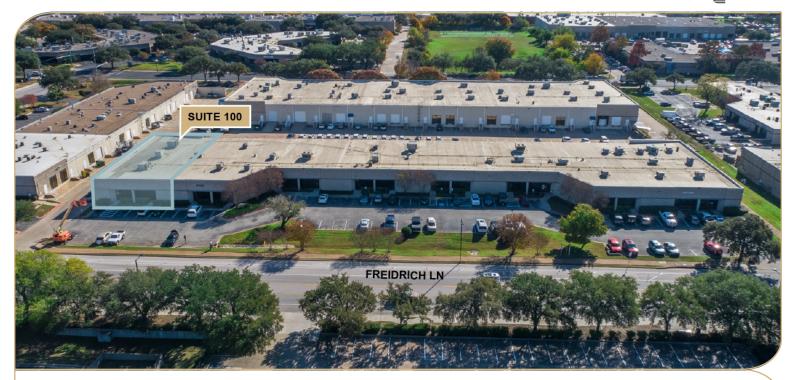

## **SOUTHPARK K - SUITE 100**

4175 Freidrich Lane, Austin TX 78744

### **SUITE 100**

| Total Available | 7,200 SF                                                                                                    |
|-----------------|-------------------------------------------------------------------------------------------------------------|
| Date Available  | Immediately                                                                                                 |
| Space Layout    | 65% Office / 35% Warehouse<br>Open office, 3 private offices,<br>conference and break room,<br>endcap suite |