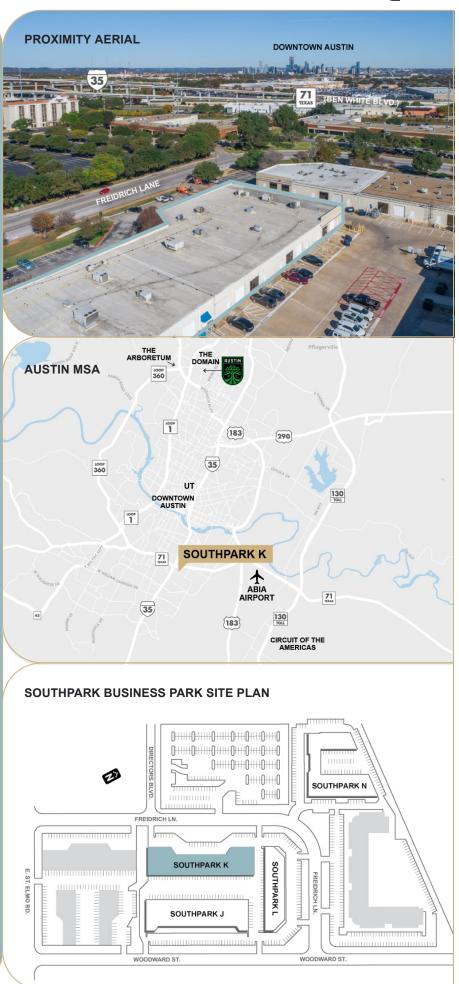

#### TRANSIT OVERVIEW

Located just southeast of the IH-35 and SH-71 intersection, Southpark K is conveniently situated with easy access to Austin's major thoroughfares.

#### **NEARBY ATTRACTIONS & EMPLOYERS**

5.5 miles University of Texas (UT) Circuit of the Americas 9.2 miles Q2 Stadium 13.7 miles 14 miles The Domain The Arboretum 14 miles 10 miles Tesla Gigafactory Infineon Technologies 3.5 miles 3.3 miles Amazon 3.1 miles Tokyo Electron

#### **MAJOR TEXAS CITIES**

Downtown Austin 4.5 miles Round Rock 27 miles 36 miles Georgetown 27 miles San Marcos San Antonio 76 miles Houston 160 miles Fort Worth 200 miles 193 miles **Dallas** 