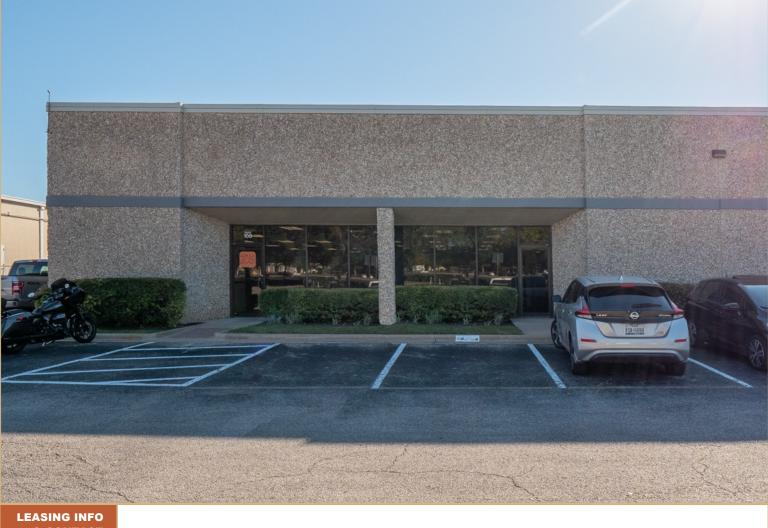

## **SOUTHPARK K - SUITE 100**

4175 Freidrich Lane, Austin TX 78744

### **SUITE 100**

| Total Available | 7,200 SF                                                                                                    |
|-----------------|-------------------------------------------------------------------------------------------------------------|
| Date Available  | Immediately                                                                                                 |
| Space Layout    | 65% Office / 35% Warehouse<br>Open office, 3 private offices,<br>conference and break room,<br>endcap suite |

| Loading      | 1 grade-level overhead door<br>1 glassed-in overhead door |
|--------------|-----------------------------------------------------------|
| Clear Height | 15'                                                       |
| Parking      | 2.8:1,000                                                 |
| HVAC         | 100%                                                      |