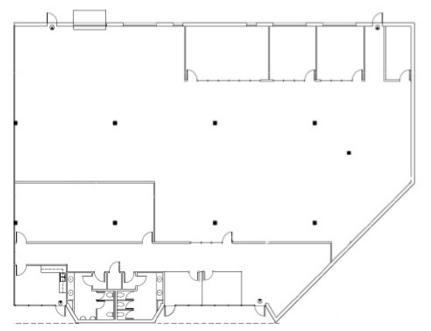

# **SUITE 100**

| Total Available | 9,705 SF                        |
|-----------------|---------------------------------|
| Date Available  | 30 Days                         |
| Space Layout    | 15% Office<br>100% Drop Ceiling |

| Loading | 1 semi-dock |  |
|---------|-------------|--|
| HVAC    | 100% HVAC   |  |
| Parking | 4:1,000     |  |
|         |             |  |