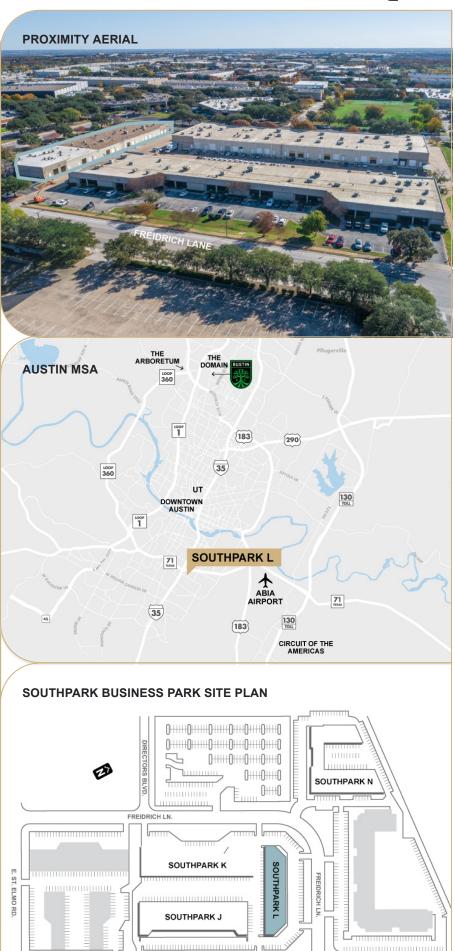

## TRANSIT OVERVIEW

Located just southeast of the IH-35 and SH-71 intersection, Southpark L is conveniently situated with easy access to Austin's major thoroughfares.

#### **NEARBY ATTRACTIONS & EMPLOYERS**

5.5 miles University of Texas (UT) Circuit of the Americas 9.2 miles Q2 Stadium 13.7 miles 14 miles The Domain The Arboretum 14 miles 10 miles Tesla Gigafactory Infineon Technologies 3.5 miles 3.3 miles Amazon 3.1 miles Tokyo Electron

### **MAJOR TEXAS CITIES**

Downtown Austin 4.5 miles Round Rock 27 miles 36 miles Georgetown 27 miles San Marcos San Antonio 76 miles Houston 160 miles Fort Worth 200 miles 193 miles **Dallas** 

WOODWARD ST.