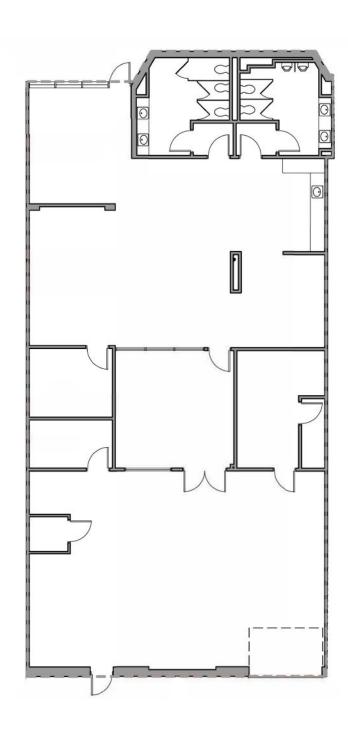

# TRANSIT OVERVIEW

Located just southeast of the IH-35 and SH-71 intersection, Southpark L is conveniently situated with easy access to Austin's major thoroughfares.

#### **NEARBY ATTRACTIONS & EMPLOYERS**

5.5 miles University of Texas (UT) Circuit of the Americas 9.2 miles Q2 Stadium 13.7 miles 14 miles The Domain The Arboretum 14 miles 10 miles Tesla Gigafactory Infineon Technologies 3.5 miles 3.3 miles Amazon 3.1 miles Tokyo Electron

### **MAJOR TEXAS CITIES**

Downtown Austin 4.5 miles Round Rock 27 miles 36 miles Georgetown 27 miles San Marcos San Antonio 76 miles Houston 160 miles Fort Worth 200 miles 193 miles **Dallas** 