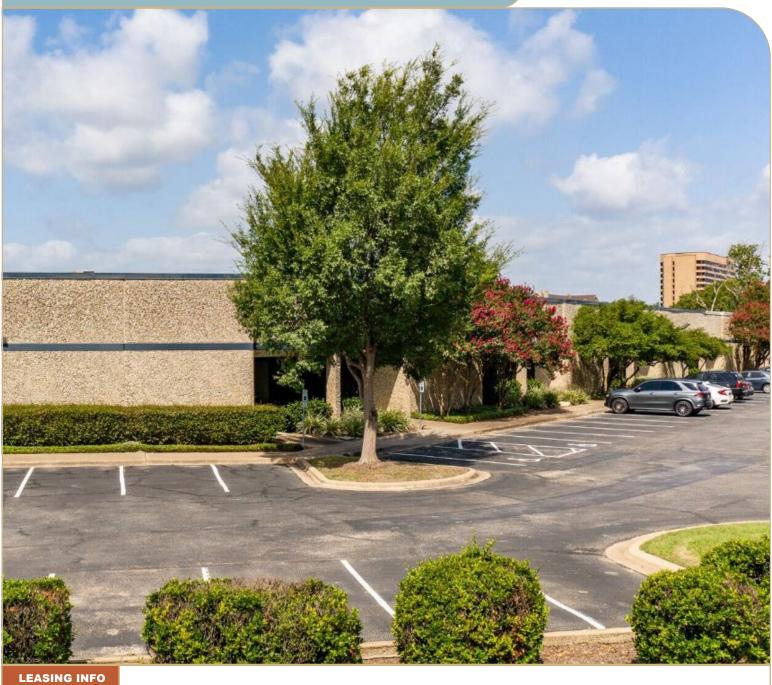

# **SUITE 150**

| Total Available | 3,821 SF                   |
|-----------------|----------------------------|
| Date Available  | Available now              |
| Space Layout    | 60% Office / 40% Warehouse |

| Loading      | 1 semi-dock             |
|--------------|-------------------------|
| HAVC         | 100%                    |
| Clear Height | Drop ceiling throughout |