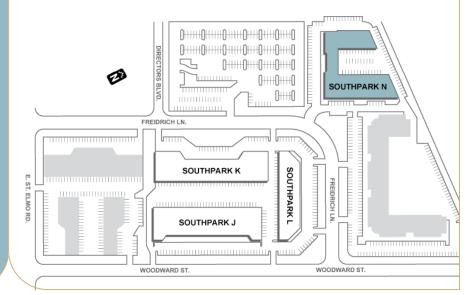

#### SOUTHPARK BUSINESS PARK SITE PLAN

## SOUTHPARK N - SUITE A

4150 Freidrich Lane, Austin TX 78744