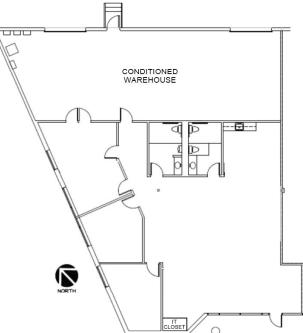

### SUITE A

| Total Available | 4,150 SF                   |
|-----------------|----------------------------|
| Date Available  | Immediately                |
| Space Layout    | 65% Office / 35% Warehouse |
| Clear Height    | 14'                        |

| Loading | 2 semi-dock doors |
|---------|-------------------|
| HVAC    | 100%              |
| Parking | 4:1000            |

Owned and Operated by