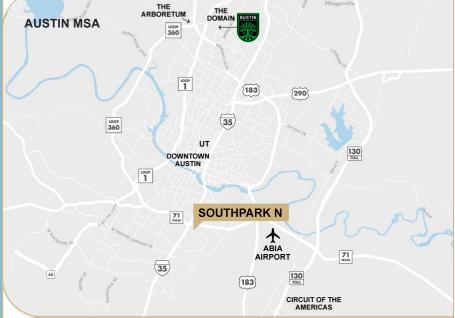

## TRANSIT OVERVIEW

Located just southeast of the IH-35 and SH-71 intersection, Southpark N is conveniently situated with easy access to Austin's major thoroughfares.

## TRANSPORTATION

| US-290/SH-71   | 0.5 mile  |
|----------------|-----------|
| IH-35          | 1 mile    |
| Loop 360       | 4 miles   |
| US-183         | 4.4 miles |
| Mopac (Loop 1) | 5.6 miles |
| ABIA Airport   | 6 miles   |

## NEARBY ATTRACTIONS & EMPLOYERS

| University of Texas (UT) | 5.5 miles  |
|--------------------------|------------|
| Circuit of the Americas  | 9.2 miles  |
| Q2 Stadium               | 13.7 miles |
| The Domain               | 14 miles   |
| The Arboretum            | 14 miles   |
| Tesla Gigafactory        | 10 miles   |
| Infineon Technologies    | 3.5 miles  |
| Amazon                   | 3.3 miles  |
| Tokyo Electron           | 3.1 miles  |
|                          |            |

### **MAJOR TEXAS CITIES**

| Downtown Austin | 4.5 miles |
|-----------------|-----------|
| Round Rock      | 27 miles  |
| Georgetown      | 36 miles  |
| San Marcos      | 27 miles  |
| San Antonio     | 76 miles  |
| Houston         | 160 miles |
| Fort Worth      | 200 miles |
| Dallas          | 193 miles |
|                 |           |