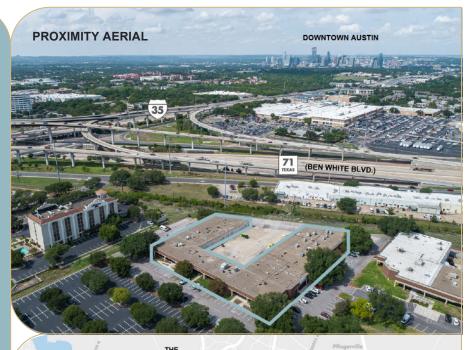

## TRANSIT OVERVIEW

Located just southeast of the IH-35 and SH-71 intersection, Southpark N is conveniently situated with easy access to Austin's major thoroughfares.

## TRANSPORTATION

| US-290/SH-71   | 0.5 mile  |
|----------------|-----------|
| IH-35          | 1 mile    |
| Loop 360       | 4 miles   |
| US-183         | 4.4 miles |
| Mopac (Loop 1) | 5.6 miles |
| ABIA Airport   | 6 miles   |

### **MAJOR TEXAS CITIES**

| Downtown Austin | 4.5 miles |
|-----------------|-----------|
| Round Rock      | 27 miles  |
| Georgetown      | 36 miles  |
| San Marcos      | 27 miles  |
| San Antonio     | 76 miles  |
| Houston         | 160 miles |
| Fort Worth      | 200 miles |
| Dallas          | 193 miles |
|                 |           |