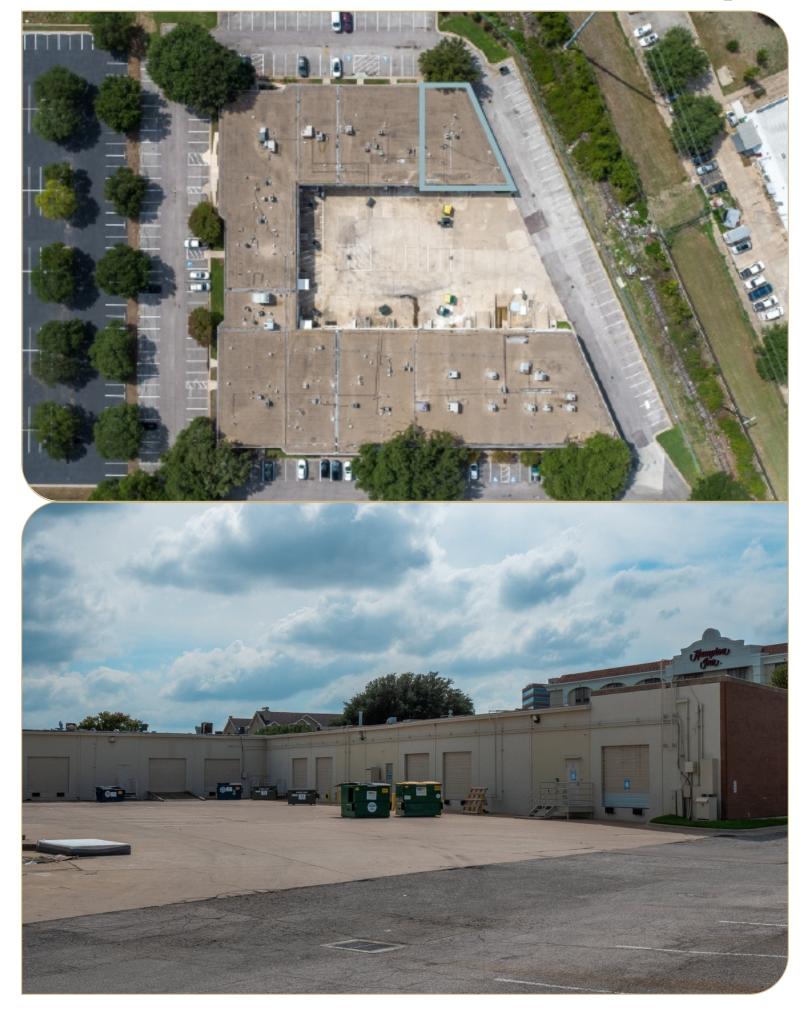

## SOUTHPARK N - SUITE A

4150 Freidrich Lane, Austin TX 78744

### SUITE A

| Total Available | 4,150 SF                   |
|-----------------|----------------------------|
| Date Available  | Immediately                |
| Space Layout    | 65% Office / 35% Warehouse |
| Clear Height    | 14'                        |

| Loading | 2 semi-dock doors |
|---------|-------------------|
| HVAC    | 100%              |
| Parking | 4:1000            |

Owned and Operated by