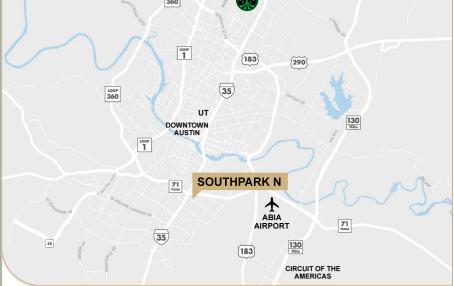

## TRANSIT OVERVIEW

Located just southeast of the IH-35 and SH-71 intersection, Southpark N is conveniently situated with easy access to Austin's major thoroughfares.

## TRANSPORTATION

| US-290/SH-71   | 0.5 mile  |
|----------------|-----------|
| IH-35          | 1 mile    |
| Loop 360       | 4 miles   |
| US-183         | 4.4 miles |
| Mopac (Loop 1) | 5.6 miles |
| ABIA Airport   | 6 miles   |

## NEARBY ATTRACTIONS & EMPLOYERS

| University of Texas (UT) | 5.5 miles  |
|--------------------------|------------|
| Circuit of the Americas  | 9.2 miles  |
| Q2 Stadium               | 13.7 miles |
| The Domain               | 14 miles   |
| The Arboretum            | 14 miles   |
| Tesla Gigafactory        | 10 miles   |
| Infineon Technologies    | 3.5 miles  |
| Amazon                   | 3.3 miles  |
| Tokyo Electron           | 3.1 miles  |

### **MAJOR TEXAS CITIES**

| Downtown Austin | 4.5 miles |
|-----------------|-----------|
| Round Rock      | 27 miles  |
| Georgetown      | 36 miles  |
| San Marcos      | 27 miles  |
| San Antonio     | 76 miles  |
| Houston         | 160 miles |
| Fort Worth      | 200 miles |
| Dallas          | 193 miles |
|                 |           |