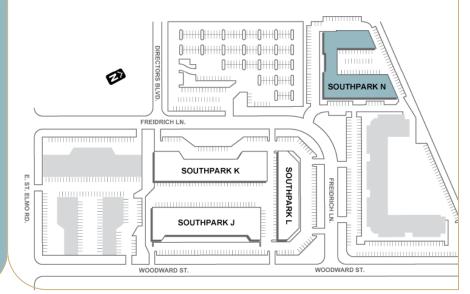

of Texas (UT) | 5.5 miles  |
|--------------------------|------------|
| Circuit of the Americas  | 9.2 miles  |
| Q2 Stadium               | 13.7 miles |
| The Domain               | 14 miles   |
| The Arboretum            | 14 miles   |
| Tesla Gigafactory        | 10 miles   |
| Infineon Technologies    | 3.5 miles  |
| Amazon                   | 3.3 miles  |
| Tokyo Electron           | 3.1 miles  |

### **MAJOR TEXAS CITIES**

| Downtown Austin | 4.5 miles |
|-----------------|-----------|
| Round Rock      | 27 miles  |
| Georgetown      | 36 miles  |
| San Marcos      | 27 miles  |
| San Antonio     | 76 miles  |
| Houston         | 160 miles |
| Fort Worth      | 200 miles |
| Dallas          | 193 miles |
|                 |           |





### SOUTHPARK BUSINESS PARK SITE PLAN