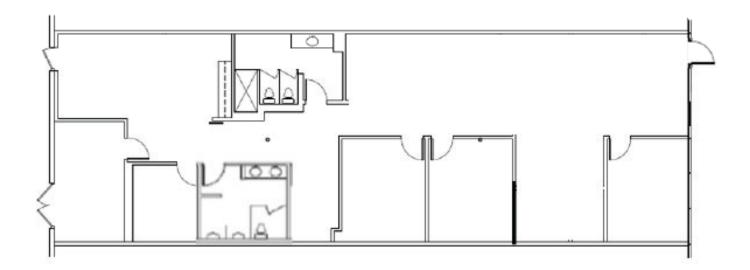

## SUITE H

| Total Available | 2,850 SF                                       |
|-----------------|------------------------------------------------|
| Date Available  | Immediately                                    |
| Space Layout    | 4 private offices, break room and storage room |