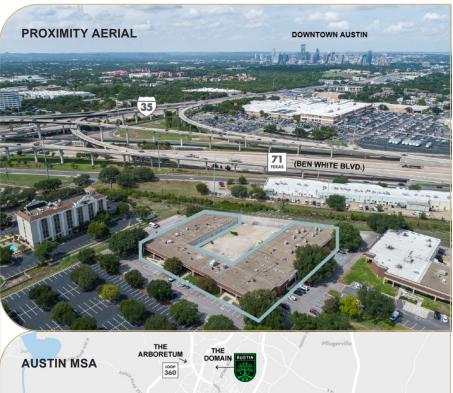

## TRANSIT OVERVIEW

Located just southeast of the IH-35 and SH-71 intersection, Southpark N is conveniently situated with easy access to Austin's major thoroughfares.

## TRANSPORTATION

| US-290/SH-71   | 0.5 mile  |
|----------------|-----------|
| IH-35          | 1 mile    |
| Loop 360       | 4 miles   |
| US-183         | 4.4 miles |
| Mopac (Loop 1) | 5.6 miles |
| ABIA Airport   | 6 miles   |

## NEARBY ATTRACTIONS & EMPLOYERS

| University of Texas (UT) | 5.5 miles  |
|--------------------------|------------|
| Circuit of the Americas  | 9.2 miles  |
| Q2 Stadium               | 13.7 miles |
| The Domain               | 14 miles   |
| The Arboretum            | 14 miles   |
| Tesla Gigafactory        | 10 miles   |
| Infineon Technologies    | 3.5 miles  |
| Amazon                   | 3.3 miles  |
| Tokyo Electron           | 3.1 miles  |

### **MAJOR TEXAS CITIES**

| Downtown Austin | 4.5 miles |
|-----------------|-----------|
| Round Rock      | 27 miles  |
| Georgetown      | 36 miles  |
| San Marcos      | 27 miles  |
| San Antonio     | 76 miles  |
| Houston         | 160 miles |
| Fort Worth      | 200 miles |
| Dallas          | 193 miles |
|                 |           |