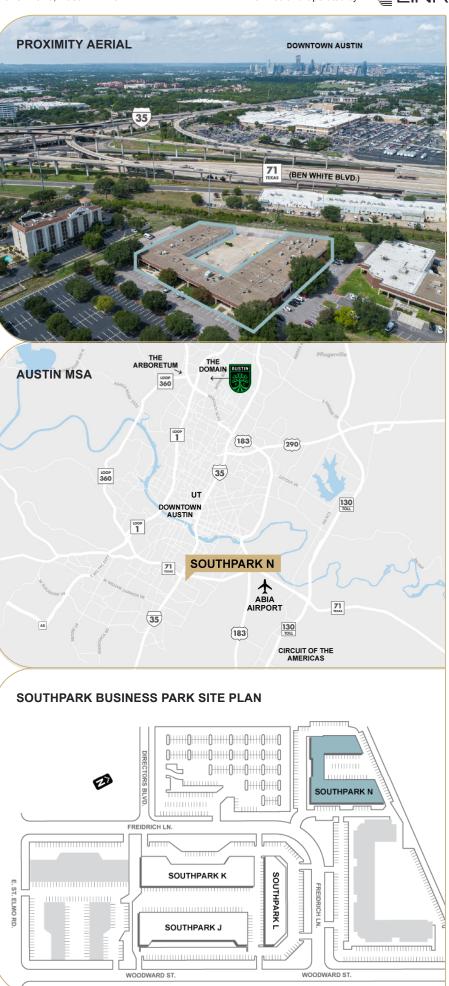

#### TRANSIT OVERVIEW

Located just southeast of the IH-35 and SH-71 intersection, Southpark N is conveniently situated with easy access to Austin's major thoroughfares.

#### **TRANSPORTATION**

#### **NEARBY ATTRACTIONS & EMPLOYERS**

5.5 miles University of Texas (UT) Circuit of the Americas 9.2 miles Q2 Stadium 13.7 miles 14 miles The Domain The Arboretum 14 miles 10 miles Tesla Gigafactory Infineon Technologies 3.5 miles 3.3 miles Amazon 3.1 miles Tokyo Electron

#### **MAJOR TEXAS CITIES**

Downtown Austin 4.5 miles Round Rock 27 miles 36 miles Georgetown 27 miles San Marcos San Antonio 76 miles Houston 160 miles Fort Worth 200 miles 193 miles **Dallas** 