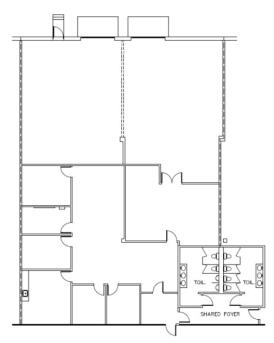

### **SUITE J**

| Total Available | 5,231 SF                   |
|-----------------|----------------------------|
| Date Available  | 30 days' notice            |
| Space Layout    | 60% Office / 40% Warehouse |
| Clear Height    | 14'                        |

| Loading | 2 semi docks |
|---------|--------------|
| HVAC    | 100% HVAC    |
| Parking | 4:1000       |