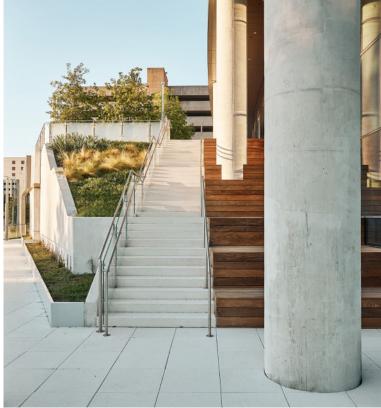

#### KEY BUILDING FEATURES INCLUDE

- Fully equipped fitness center with modern locker rooms and showers
- Expansive ground floor lobby and terrace overlooking Waterloo Ampitheater
- Top floor patio overlooking all of Austin
- Floor-to-ceiling glass windows flood the interior with natural light
- Secured bike storage for eco-conscious commuters
- Connected parking garage with 2.9:1000 ratio
- Trail connection to Waterloo Greenway