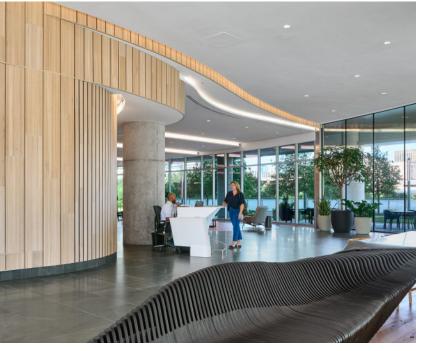

#### KEY BUILDING FEATURES INCLUDE

- Fully equipped fitness center with modern locker rooms and showers
- Expansive ground floor lobby and terrace overlooking Waterloo Ampitheater
- Top floor patio overlooking all of Austin
- Floor-to-ceiling glass windows flood the interior with natural light
- Secured bike storage for eco-conscious commuters
- Connected parking garage with 2.9:1000 ratio
- Trail connection to Waterloo Greenway