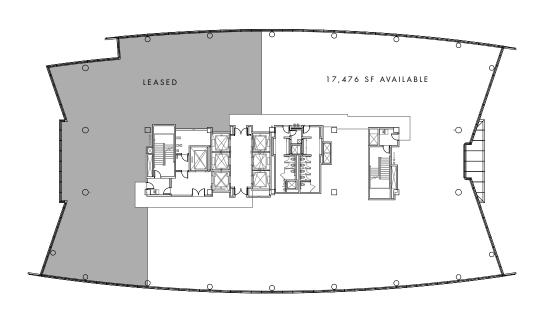

#### THE OPPORTUNITY

- Availability on the 5th, 8th-14th and 15th floors
- Expansive floorplates provide maximum flexibility;
   typical floor size is 26,626 SF
- On-site restaurant and retail opportunity

#### INNOVATION TOWER

5TH FLOOR: 25,023 SF AVAILABLE

8TH -14TH FLOORS: 26,626 SF FLOORPLATES AVAILABLE

15TH FLOOR: 17,476 SF AVAILABLE