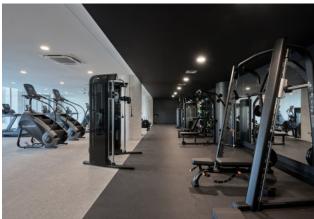

#### KEY BUILDING FEATURES INCLUDE

- Fully equipped fitness center with modern locker rooms and showers
- Expansive ground floor lobby and terrace overlooking Waterloo Ampitheater
- Top floor patio overlooking all of Austin
- Floor-to-ceiling glass windows flood the interior with natural light
- Secured bike storage for eco-conscious commuters
- Connected parking garage with 2.9:1000 ratio
- Trail connection to Waterloo Greenway