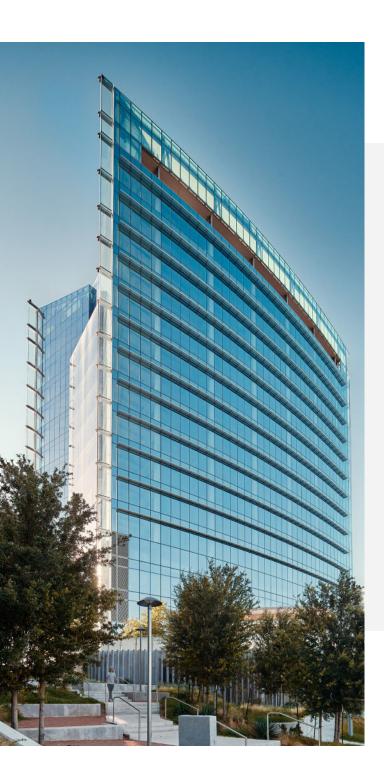

## THE BUILDING

Innovation Tower, completed in 2022, is a beacon of modern design and a bold symbol of what's to come. Located in Austin's Innovation District, this building is comprised of 324,510 square feet of office space across 16 floors.

## THE BUILDING

Welcome to a new era of business excellence at Innovation Tower, where innovation is not just a name; it's your business.

The building was designed with sustainability, technology and tenant wellness in mind.