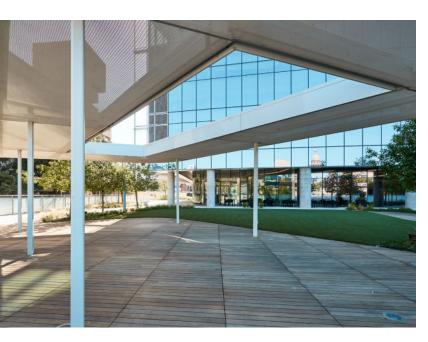

#### KEY BUILDING FEATURES INCLUDE

- Fully equipped fitness center with modern locker rooms and showers
- Expansive ground floor lobby and terrace overlooking Waterloo Ampitheater
- Top floor patio overlooking all of Austin
- Floor-to-ceiling glass windows flood the interior with natural light
- Secured bike storage for eco-conscious commuters
- Connected parking garage with 2.9:1000 ratio
- Trail connection to Waterloo Greenway