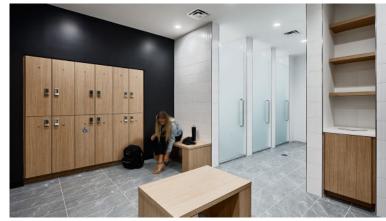

#### KEY BUILDING FEATURES INCLUDE

- Fully equipped fitness center with modern locker rooms and showers
- Expansive ground floor lobby and terrace overlooking Waterloo Ampitheater
- Top floor patio overlooking all of Austin
- Floor-to-ceiling glass windows flood the interior with natural light
- Secured bike storage for eco-conscious commuters
- Connected parking garage with 2.9:1000 ratio
- Trail connection to Waterloo Greenway