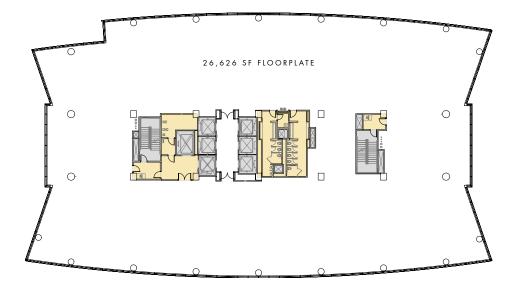

#### THE OPPORTUNITY

- Availability on the 5th, 8th-14th and 15th floors
- Expansive floorplates provide maximum flexibility;
   typical floor size is 26,626 SF
- On-site restaurant and retail opportunity

#### INNOVATION TOWER

5TH FLOOR: 25,023 SF AVAILABLE

8TH -14TH FLOORS: 26,626 SF FLOORPLATES AVAILABLE

15TH FLOOR: 17,476 SF AVAILABLE