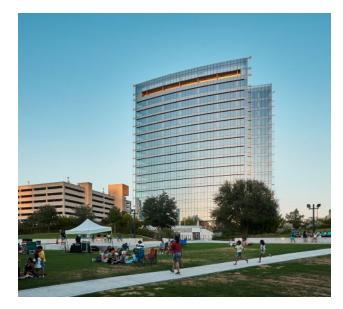

## THE BUILDING

Innovation Tower, completed in 2022, is a beacon of modern design and a bold symbol of what's to come. Located in Austin's Innovation District, this building is comprised of 324,510 square feet of office space across 16 floors.

## THE BUILDING

Welcome to a new era of business excellence at Innovation Tower, where innovation is not just a name; it's your business.

The building was designed with sustainability, technology and tenant wellness in mind.