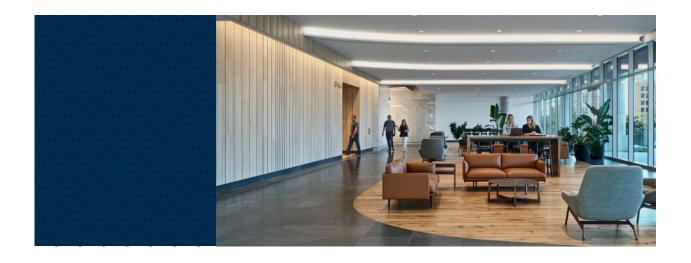

#### KEY BUILDING FEATURES INCLUDE

- Fully equipped fitness center with modern locker rooms and showers
- Expansive ground floor lobby and terrace overlooking Waterloo Ampitheater
- Top floor patio overlooking all of Austin
- Floor-to-ceiling glass windows flood the interior with natural light
- Secured bike storage for eco-conscious commuters
- Connected parking garage with 2.9:1000 ratio
- Trail connection to Waterloo Greenway