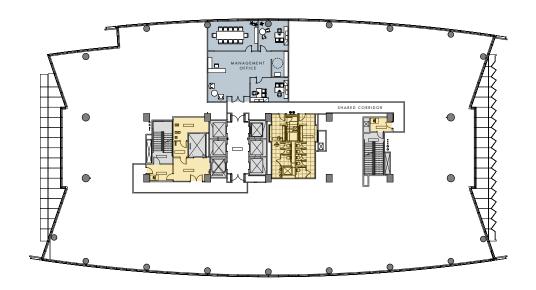

#### THE OPPORTUNITY

- Availability on the 5th, 8th-14th and 15th floors
- Expansive floorplates provide maximum flexibility;
   typical floor size is 26,626 SF
- On-site restaurant and retail opportunity

#### INNOVATION TOWER

5TH FLOOR: 25,023 SF AVAILABLE

8TH -14TH FLOORS: 26,626 SF FLOORPLATES AVAILABLE

15TH FLOOR: 17,476 SF AVAILABLE