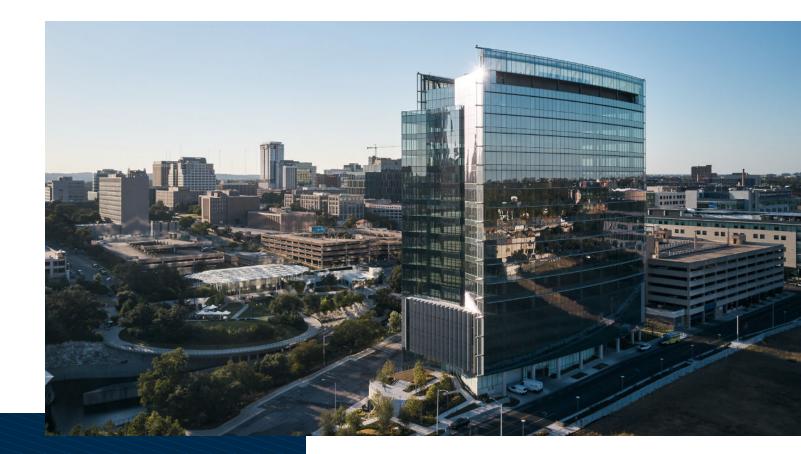

## THE BUILDING

Innovation Tower, completed in 2022, is a beacon of modern design and a bold symbol of what's to come. Located in Austin's Innovation District, this building is comprised of 324,510 square feet of office space across 16 floors.

## THE BUILDING

Welcome to a new era of business excellence at Innovation Tower, where innovation is not just a name; it's your business.

The building was designed with sustainability, technology and tenant wellness in mind.