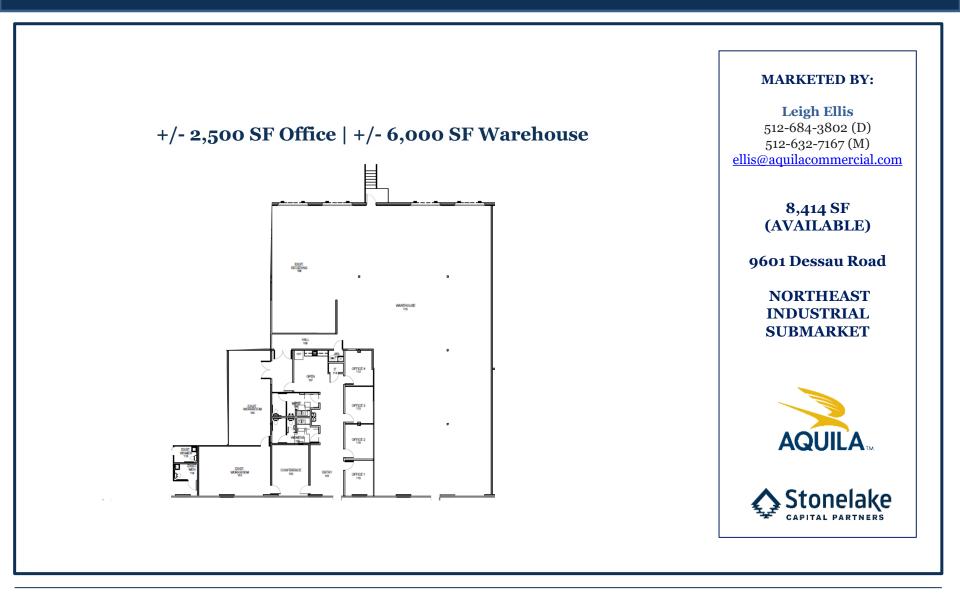

8,414 SF AVAILABLE 9601 Dessau Road | Austin, Texas Park 10 – Building 1

18. 11 1 1 1 1 1 1 1 1 1

NAM BUS

8,414 SF AVAILABLE 9601 Dessau Road | Austin, Texas Park 10 – Building 1

#### **SPACE FOR LEASE - INFORMATION**

- 8,414 SF AVAILABLE
- 20' CLEAR HEIGHT
- 100' BUILDING DEPTH
- FIRE PROTECTION: CLASS IV
- 120' TRUCK COURT DEPTH
- 4 DOCK HIGH DOORS
- AMPLE EMPLOYEE PARKING
- 1.58 MILES NORTH OF HWY 183
- 3.1 PARKING SPACES PER 1,000 SF
- NEW TPO ROOF: 2018