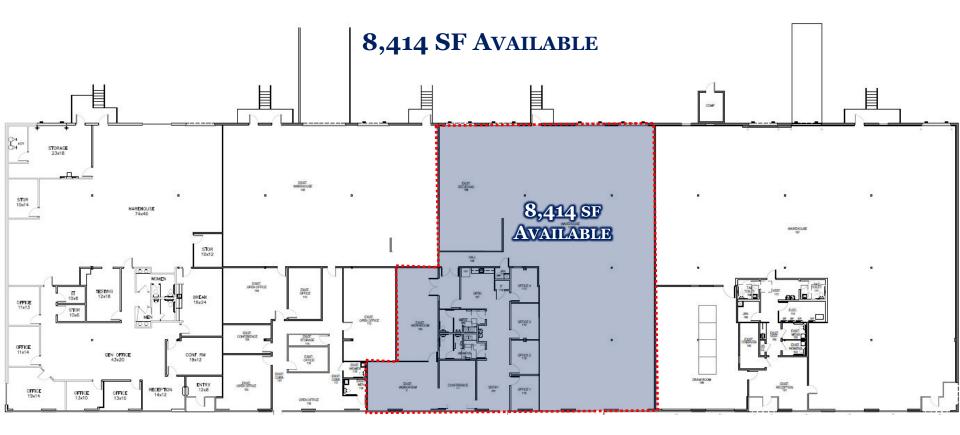

8,414 SF AVAILABLE 9601 Dessau Road | Austin, Texas Park 10 – Building 1

18. 11 1 1 1 1 1 1 1 1 1

NAM BUS

8,414 SF AVAILABLE 9601 Dessau Road | Austin, Texas Park 10 – Building 1

#### **SPACE FOR LEASE - INFORMATION**

- 8,414 SF AVAILABLE
- 20' CLEAR HEIGHT
- 100' BUILDING DEPTH
- FIRE PROTECTION: CLASS IV
- 120' TRUCK COURT DEPTH
- 4 DOCK HIGH DOORS
- AMPLE EMPLOYEE PARKING
- 1.58 MILES NORTH OF HWY 183
- 3.1 PARKING SPACES PER 1,000 SF
- NEW TPO ROOF: 2018