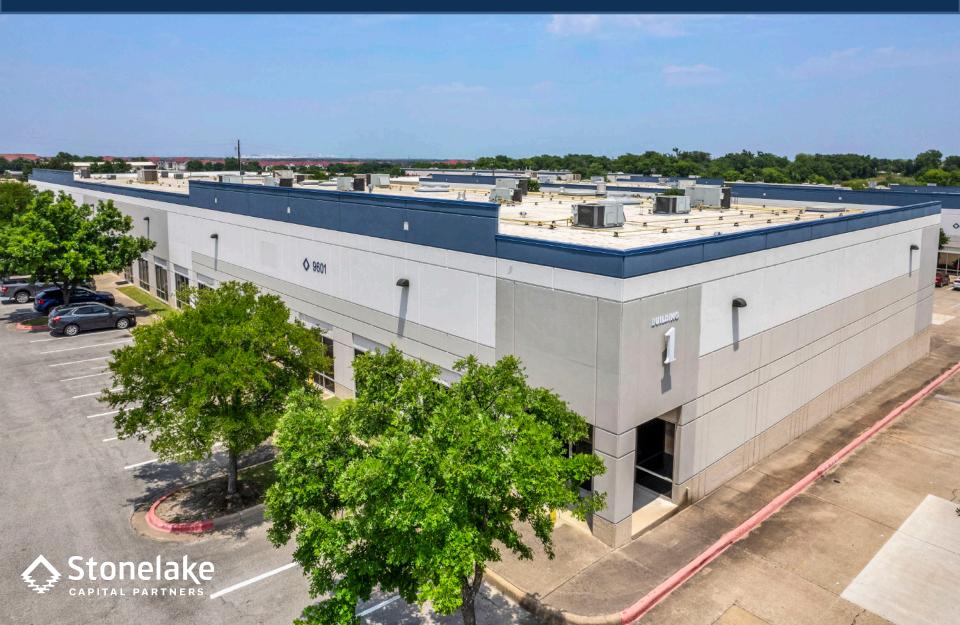

8,414 SF AVAILABLE 9601 Dessau Road | Austin, Texas Park 10 – Building 1

18. 11 1 1 1 1 1 1 1 1 1

NAM BUS

8,414 SF AVAILABLE 9601 Dessau Road | Austin, Texas Park 10 – Building 1

#### **SPACE FOR LEASE - INFORMATION**

- 8,414 SF AVAILABLE
- 20' CLEAR HEIGHT
- 100' BUILDING DEPTH
- FIRE PROTECTION: CLASS IV
- 120' TRUCK COURT DEPTH
- 4 DOCK HIGH DOORS
- AMPLE EMPLOYEE PARKING
- 1.58 MILES NORTH OF HWY 183
- 3.1 PARKING SPACES PER 1,000 SF
- NEW TPO ROOF: 2018