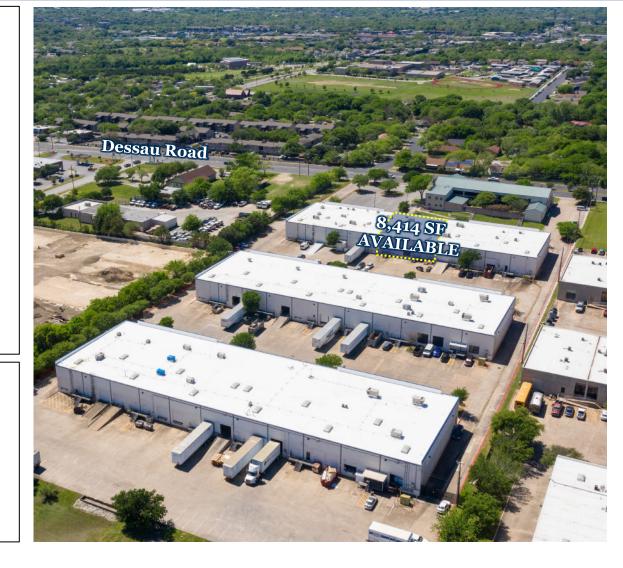

8,414 SF AVAILABLE 9601 Dessau Road | Austin, Texas Park 10 – Building 1

18. 11 1 1 1 1 1 1 1 1 1

NAM BUS

8,414 SF AVAILABLE 9601 Dessau Road | Austin, Texas Park 10 – Building 1

8,414 SF AVAILABLE 9601 Dessau Road | Austin, Texas Park 10 – Building 1

5 ...

8,414 SF AVAILABLE 9601 Dessau Road | Austin, Texas Park 10 – Building 1

Dessau Road

10

Downtown Austin

wet on hit to be law

8