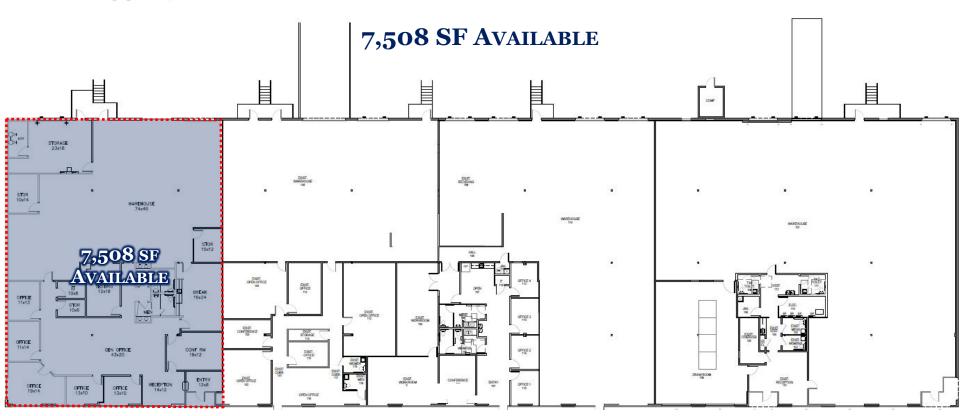

#### **SPACE FOR LEASE - INFORMATION**

- 7,508 SF **A**VAILABLE
- 20' CLEAR HEIGHT
- 100' BUILDING DEPTH
- FIRE PROTECTION: CLASS IV
- 120' TRUCK COURT DEPTH
- 3 Dock High Doors
- AMPLE EMPLOYEE PARKING
- 1.58 MILES NORTH OF HWY 183
- 3.1 PARKING SPACES PER 1,000 SF
- NEW TPO ROOF: 2018

**AVAILABLE 6/1/2024** 

+/- 2,500 SF Office | +/- 5,000 SF Warehouse