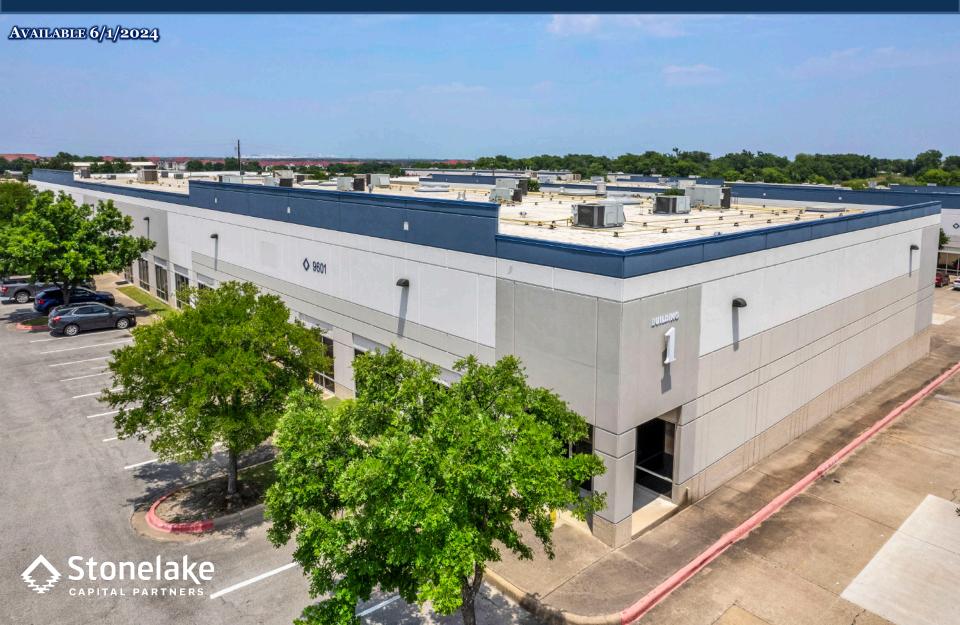

7,508 SF AVAILABLE 9601 DESSAU ROAD | AUSTIN, TEXAS PARK 10 – BUILDING 1

7,508 SF AVAILABLE 9601 DESSAU ROAD | AUSTIN, TEXAS PARK 10 – BUILDING 1

#### **SPACE FOR LEASE - INFORMATION**

- 7,508 SF **A**VAILABLE
- 20' CLEAR HEIGHT
- 100' BUILDING DEPTH
- FIRE PROTECTION: CLASS IV
- 120' TRUCK COURT DEPTH
- 3 Dock High Doors
- AMPLE EMPLOYEE PARKING
- 1.58 MILES NORTH OF HWY 183
- 3.1 PARKING SPACES PER 1,000 SF
- NEW TPO ROOF: 2018

**AVAILABLE 6/1/2024** 

+/- 2,500 SF Office | +/- 5,000 SF Warehouse