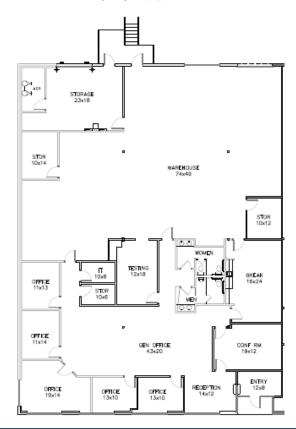

#### **SPACE FOR LEASE - INFORMATION**

- 7,508 SF **A**VAILABLE
- 20' CLEAR HEIGHT
- 100' BUILDING DEPTH
- FIRE PROTECTION: CLASS IV
- 120' TRUCK COURT DEPTH
- 3 Dock High Doors
- AMPLE EMPLOYEE PARKING
- 1.58 MILES NORTH OF HWY 183
- 3.1 PARKING SPACES PER 1,000 SF
- NEW TPO ROOF: 2018

**AVAILABLE 6/1/2024** 

+/- 2,500 SF Office | +/- 5,000 SF Warehouse