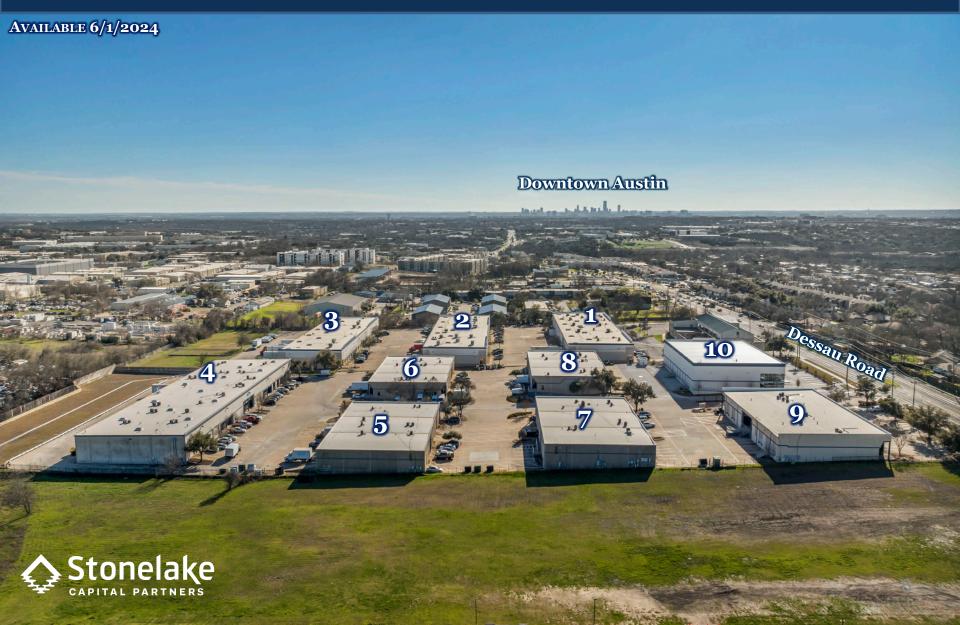

### **Leigh Ellis**

512-684-3802 (D) 512-632-7167 (M) ellis@aguilacommercial.com

7,508 SF (AVAILABLE)

9601 Dessau Road

NORTHEAST INDUSTRIAL SUBMARKET

7,508 SF AVAILABLE 9601 DESSAU ROAD | AUSTIN, TEXAS PARK 10 – BUILDING 1