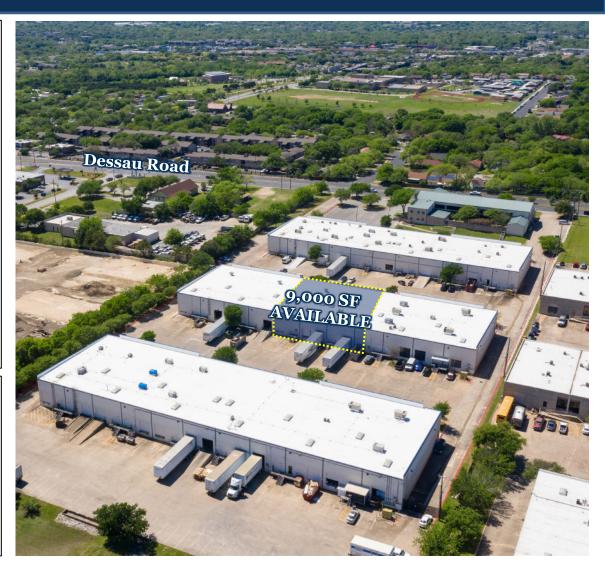

### 9,000 SF AVAILABLE

9,000 SF AVAILABLE 9601 Dessau Road | Austin, Texas Park 10 – Building 2

The information contained herein has been given to us by the owner of the property or other sources we deem reliable, we have no reason to doubt the accuracy, but we do not guarantee it. All information should be verified prior to lease.

9,000 SF AVAILABLE 9601 Dessau Road | Austin, Texas Park 96 | Building 2 | Suite 206