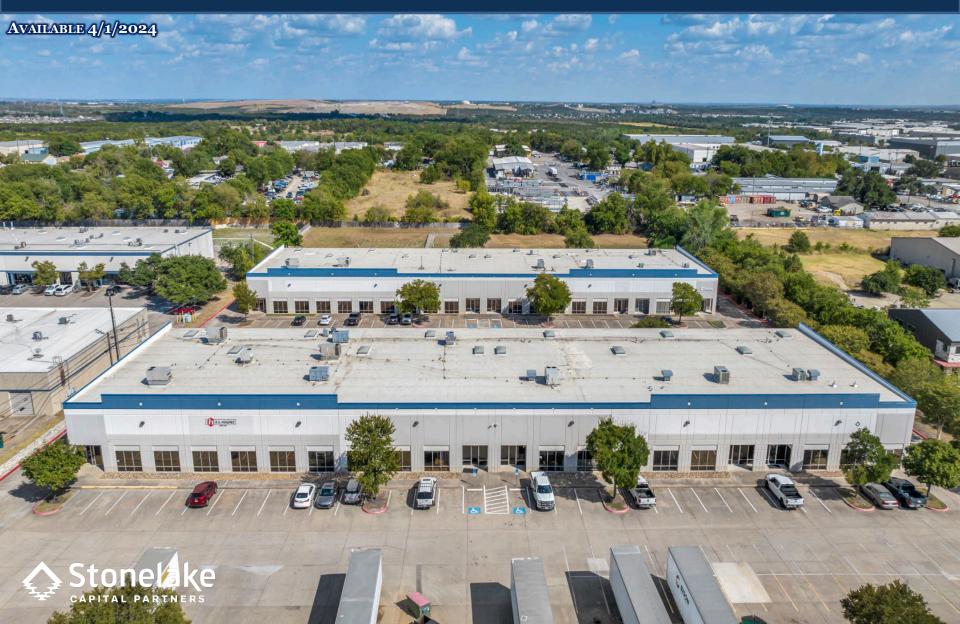

9,000 SF AVAILABLE 9601 Dessau Road | Austin, Texas Park 10 – Building 2

9,000 SF AVAILABLE 9601 Dessau Road | Austin, Texas Park 10 – Building 2

### AVAILABLE 4/1/2024