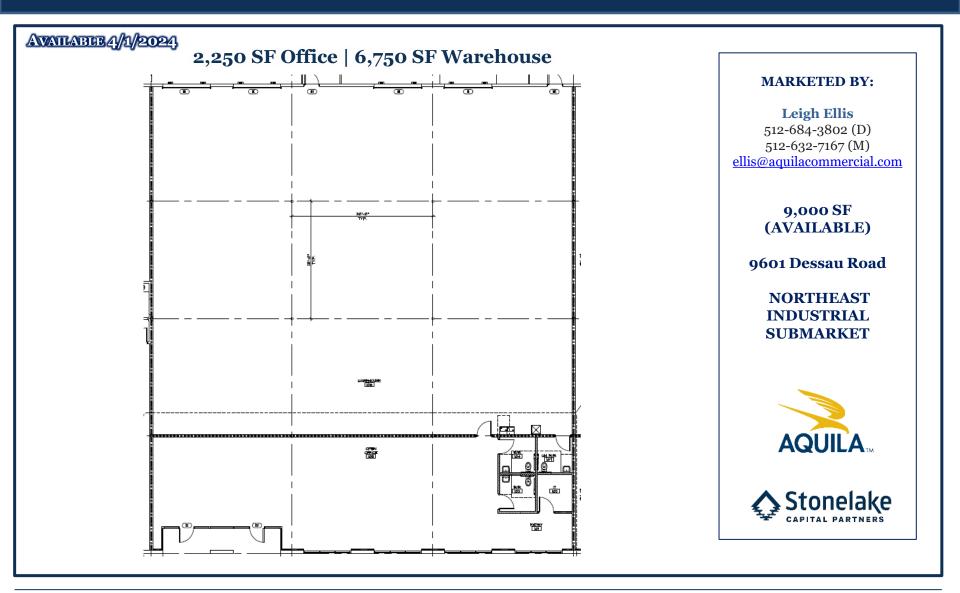

### AVAILABLE 4/1/2024

TPP FF

55

9,000 SF AVAILABLE 9601 Dessau Road | Austin, Texas Park 10 – Building 2

Dessau Road

10

AVAILABLE 4/1/2024

Downtown Austin