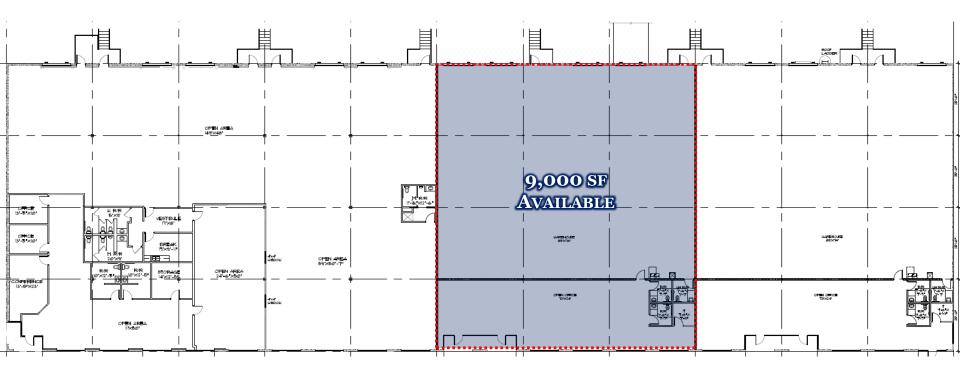

### **SPACE FOR LEASE - INFORMATION**

- 9,000 SF AVAILABLE
- 20' CLEAR HEIGHT
- 100' BUILDING DEPTH
- FIRE PROTECTION: CLASS IV
- 105' TRUCK COURT DEPTH
- 4 DOCK HIGH DOORS
- AMPLE EMPLOYEE PARKING
- DESSAU ROAD FRONTAGE
- 1.58 MILES NORTH OF HWY 183
- 3.1 PARKING SPACES PER 1,000 SF
- NEW TPO ROOF: 2018

9,000 SF AVAILABLE 9601 Dessau Road | Austin, Texas Park 10 – Building 2