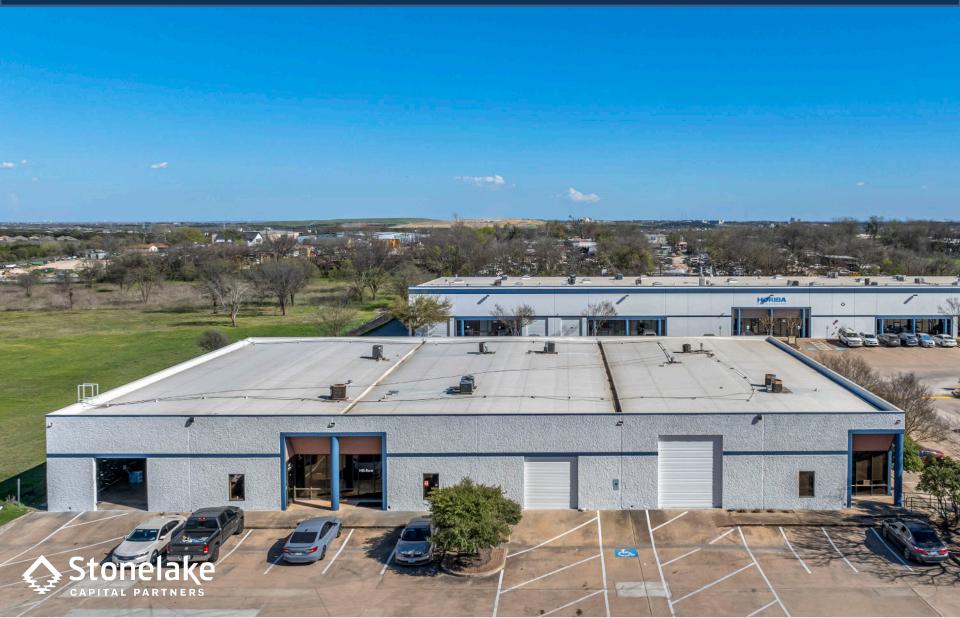

5,333 SF AVAILABLE 9701 Dessau Road | Park 10 | Suite 500 Northeast Industrial Submarket

5,333 SF AVAILABLE 9701 Dessau Road | Park 10 | Suite 500 Northeast Industrial Submarket