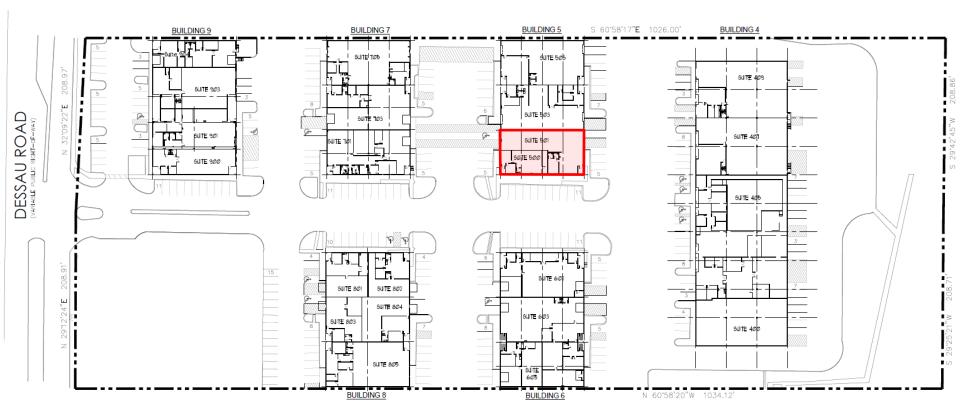

#### **SPACE FOR LEASE - INFORMATION**

- 5,333 SF AVAILABLE
- 16' CLEAR HEIGHT
- 105' BUILDING DEPTH
- WET-PIPE SPRINKLER SYSTEM
- 105' TRUCK COURT DEPTH
- 1 DOCK HIGH DOOR
- 1 GRADE LEVEL DOOR
- 0.9 MILE EAST OF I-35
- 2.7 PARKING SPACES PER 1,000 SF
- NEW TPO ROOF: 2017
- VIRTUAL TOUR <u>HERE</u>