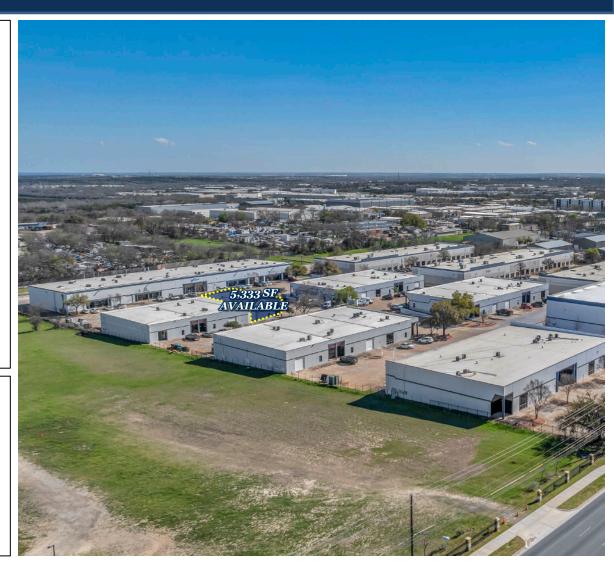

5,333 SF AVAILABLE 9701 Dessau Road | Park 10 | Suite 500 Northeast Industrial Submarket

5,333 SF AVAILABLE 9701 Dessau Road | Park 10 | Suite 500 Northeast Industrial Submarket