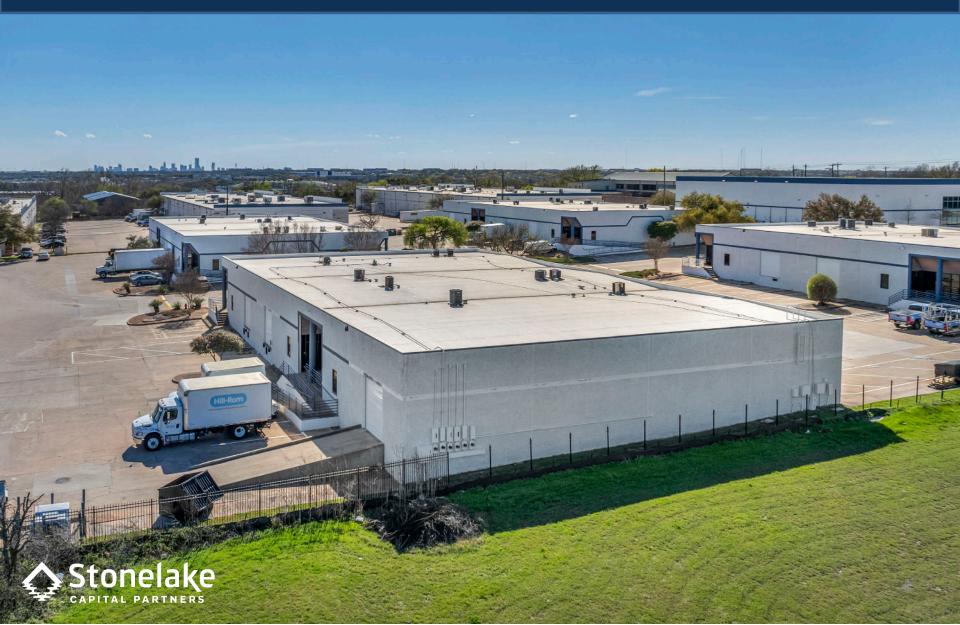

5,333 SF AVAILABLE 9701 Dessau Road | Park 10 | Suite 500 Northeast Industrial Submarket

The information contained herein has been given to us by the owner of the property or other sources we deem reliable, we have no reason to doubt the accuracy, but we do not guarantee it. All information should be verified prior to lease.