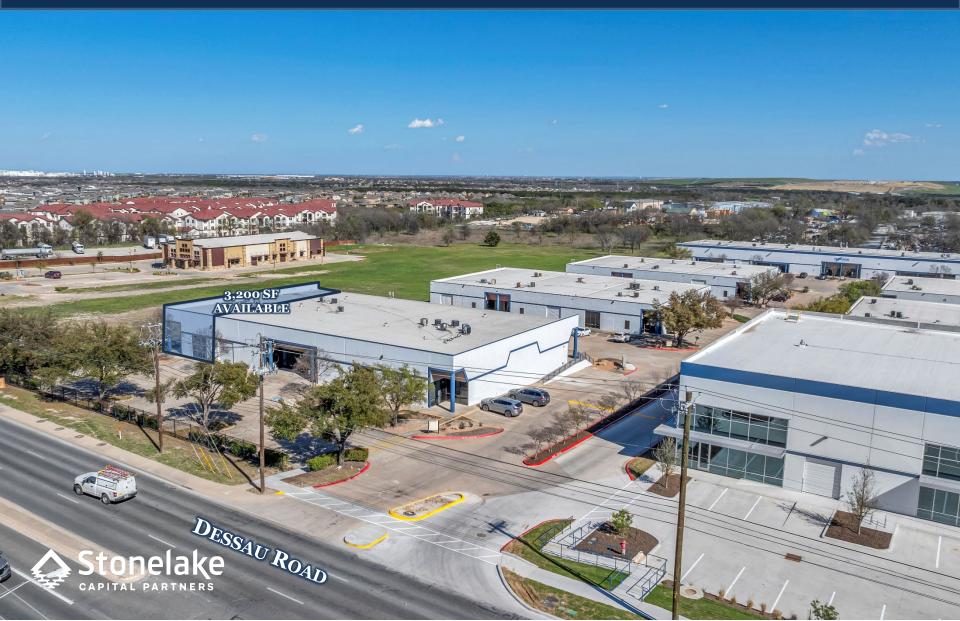

3,200 SF AVAILABLE 9701 Dessau Road | Park 10 | Suite 904 Northeast Industrial Submarket

#### **SPACE FOR LEASE - INFORMATION**

- 3,200 SF AVAILABLE
  - **25% OFFICE**
- 12' CLEAR HEIGHT
- 100% HVAC
- 100' BUILDING DEPTH
- 1 DOCK HIGH DOOR
- DESSAU ROAD FRONTAGE
- 0.9 MILE EAST OF I-35
- 3.1 PARKING SPACES PER 1,000 SF
- NEW TPO ROOF: 2017