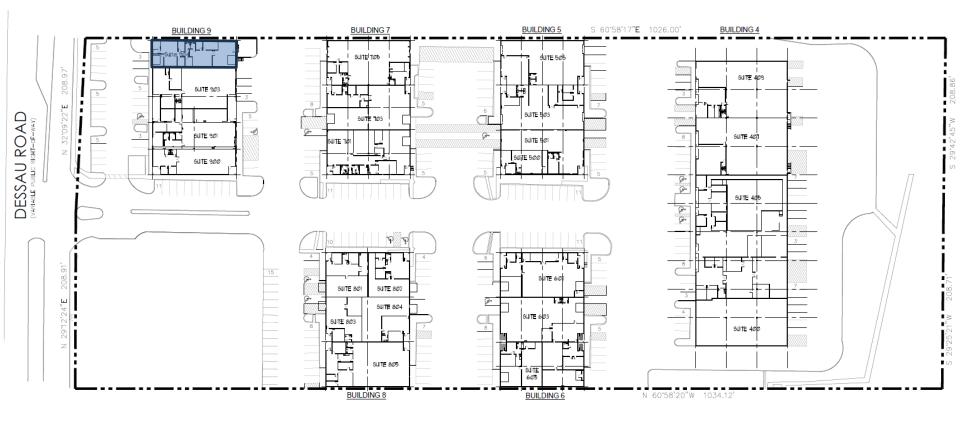

3,200 SF AVAILABLE 9701 Dessau Road | Park 10 | Suite 904 Northeast Industrial Submarket

#### **SPACE FOR LEASE - INFORMATION**

- 3,200 SF AVAILABLE
  - **25% OFFICE**
- 12' CLEAR HEIGHT
- 100% HVAC
- 100' BUILDING DEPTH
- 1 DOCK HIGH DOOR
- DESSAU ROAD FRONTAGE
- 0.9 MILE EAST OF I-35
- 3.1 PARKING SPACES PER 1,000 SF
- NEW TPO ROOF: 2017