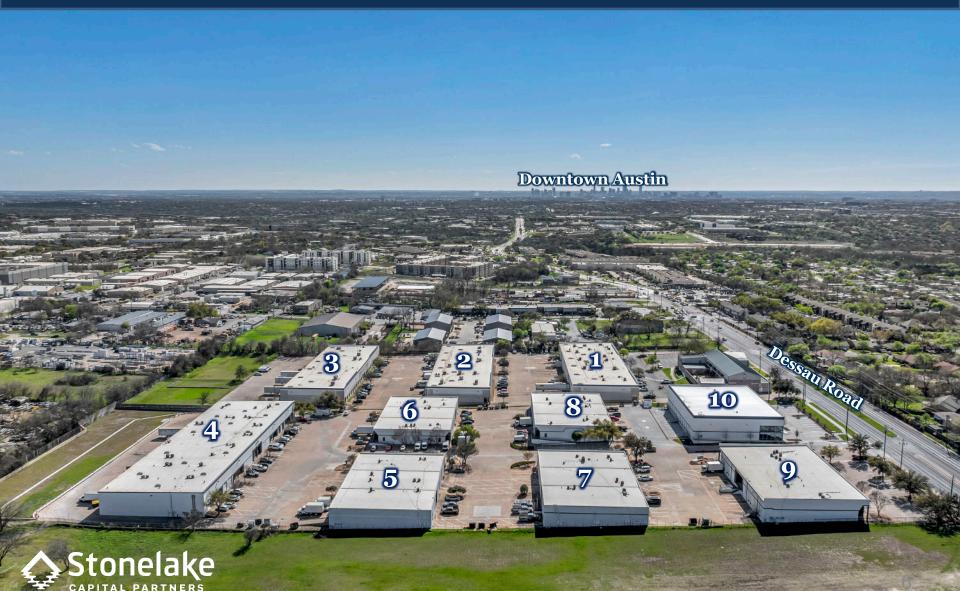

3,200 SF AVAILABLE 9701 Dessau Road | Park 10 | Suite 904 Northeast Industrial Submarket

3,200 SF AVAILABLE 9701 Dessau Road | Park 10 | Suite 904 Northeast Industrial Submarket

The information contained herein has been given to us by the owner of the property or other sources we deem reliable, we have no reason to doubt the accuracy, but we do not guarantee it. All information should be verified prior to lease.