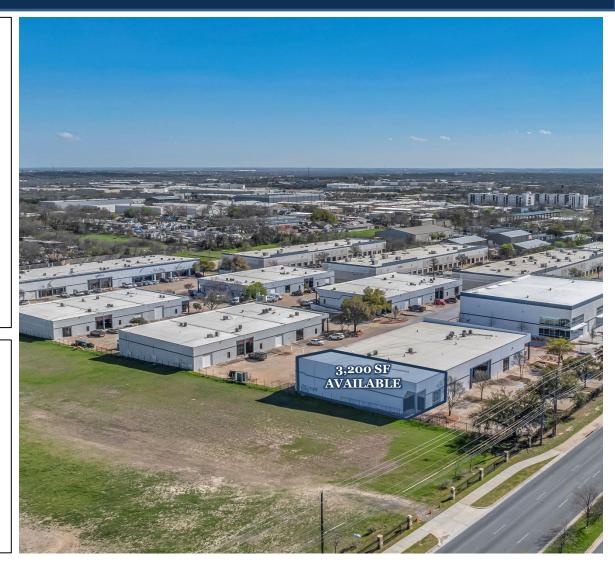

3,200 SF AVAILABLE 9701 Dessau Road | Park 10 | Suite 904 Northeast Industrial Submarket

#### **SPACE FOR LEASE - INFORMATION**

- 3,200 SF AVAILABLE
  - **25% OFFICE**
- 12' CLEAR HEIGHT
- 100% HVAC
- 100' BUILDING DEPTH
- 1 DOCK HIGH DOOR
- DESSAU ROAD FRONTAGE
- 0.9 MILE EAST OF I-35
- 3.1 PARKING SPACES PER 1,000 SF
- NEW TPO ROOF: 2017