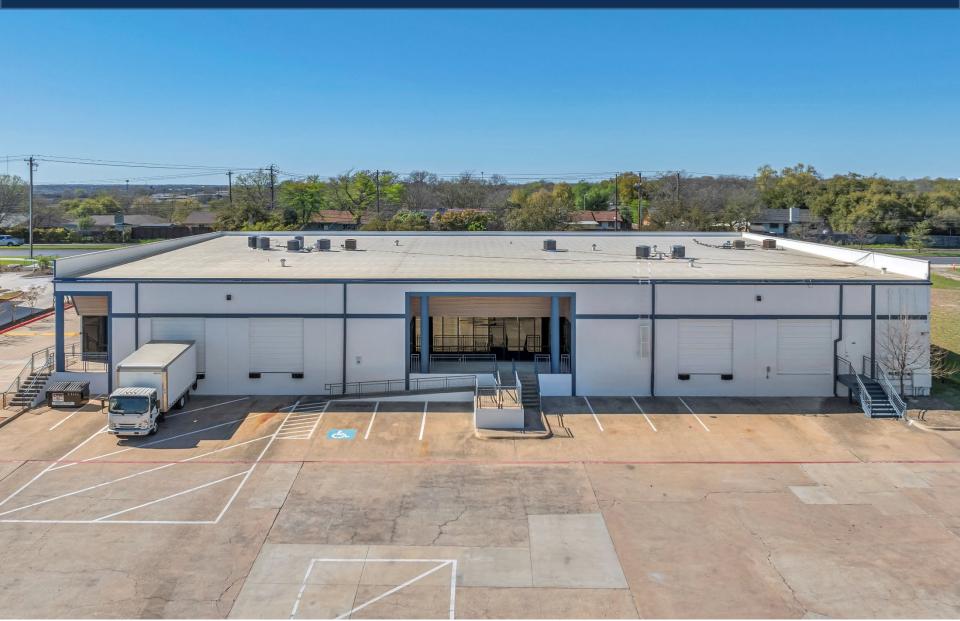

3,200 SF AVAILABLE 9701 Dessau Road | Park 10 | Suite 904 Northeast Industrial Submarket

#### **SPACE FOR LEASE - INFORMATION**

- 3,200 SF AVAILABLE
  - **25% OFFICE**
- 12' CLEAR HEIGHT
- 100% HVAC
- 100' BUILDING DEPTH
- 1 DOCK HIGH DOOR
- DESSAU ROAD FRONTAGE
- 0.9 MILE EAST OF I-35
- 3.1 PARKING SPACES PER 1,000 SF
- NEW TPO ROOF: 2017