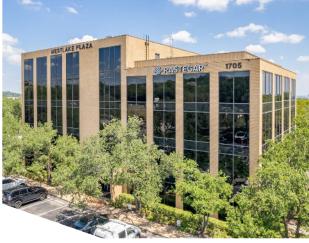

## FOR SUBLEASE WESTLAKE PLAZA SUITE 401 • 1705 S. CAPITAL OF TEXAS HIGHWAY • AUSTIN, TEXAS 78746

This sublease opportunity is located on the fourth floor of Westlake Plaza, an office building located off Loop 360 in West Lake Hills. Ideal for traditional office users or professional services seeking short-term solutions, tenants have the option to rent one to two private offices and/or a desk in the open area. The space offers access to a break room, a conference room with downtown views, coffee, WiFi, and a printer.