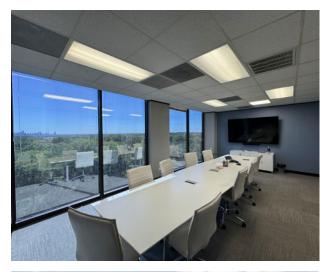

## FOR SUBLEASE WESTLAKE PLAZA SUITE 401 • 1705 S. CAPITAL OF TEXAS HIGHWAY • AUSTIN, TEXAS 78746

This sublease opportunity is located on the fourth floor of Westlake Plaza, an office building located off Loop 360 in West Lake Hills. Ideal for traditional office users or professional services seeking short-term solutions, tenants have the option to rent one to two private offices and/or a desk in the open area. The space offers access to a break room, a conference room with downtown views, coffee, WiFi, and a printer.

## FEATURES & AMENITIES

- Office or desk rental within a real estate investment office
- Ideal for traditional office users/ professional services looking for short-term value office space
- Includes access to break room, conference room with downtown views, coffee, WiFi, and printer