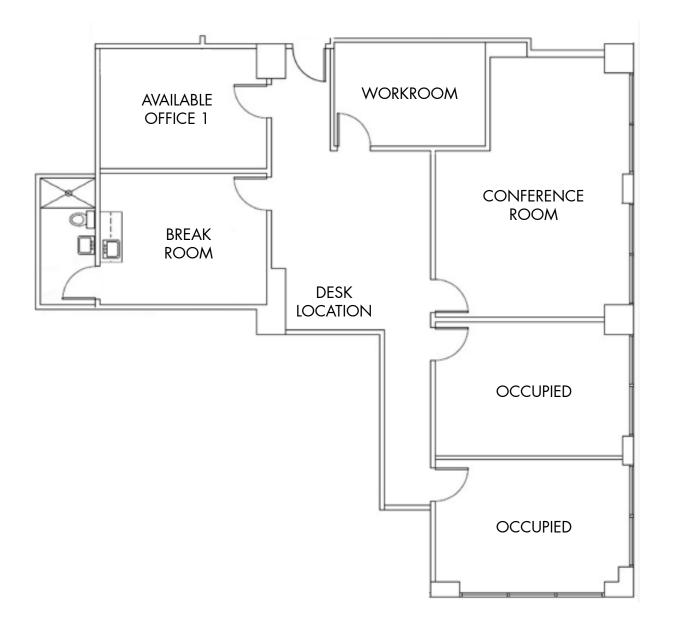

| AVAILABILITY | 1 private office;<br>1 desk in open area   |
|--------------|--------------------------------------------|
| PRICING      | Office: \$1,000/month<br>Desk: \$700/month |
| AVAILABLE    | Immediately                                |
| EXPIRES      | 11/30/2025                                 |

## FEATURES & AMENITIES

- Office or desk rental within a real estate investment office
- Ideal for traditional office users/ professional services looking for short-term value office space
- Includes access to break room, conference room with downtown views, coffee, WiFi, and printer