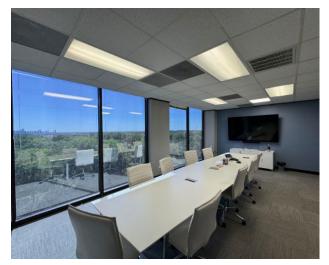

## **WESTLAKE PLAZA**

SUITE 401 • 1705 S. CAPITAL OF TEXAS HIGHWAY • AUSTIN, TEXAS 78746

This sublease opportunity is located on the fourth floor of Westlake Plaza, an office building located off Loop 360 in West Lake Hills. Ideal for traditional office users or professional services seeking short-term solutions, tenants have the option to rent one to two private offices and/or a desk in the open area. The space offers access to a break room, a conference room with downtown views, coffee, WiFi, and a printer.

#### **FEATURES & AMENITIES**

- Office or desk rental within a real estate investment office
- Ideal for traditional office users/ professional services looking for short-term value office space
- Includes access to break room, conference room with downtown views, coffee, WiFi, and printer