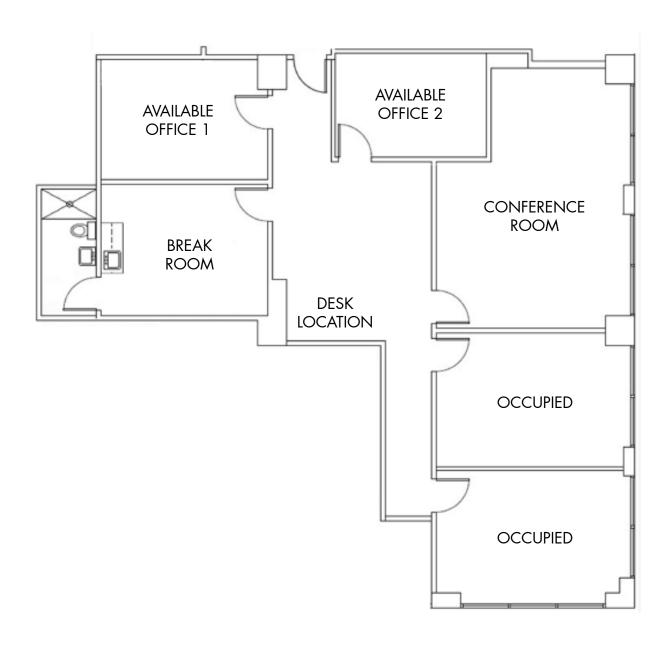

**AVAILABILITY** 1 to 2 private offices;

1 desk in open area

**PRICING** 

**AVAILABLE** 

Office: \$750/month Desk: \$500/month

**Immediately** 

**EXPIRES** 

11/30/2025